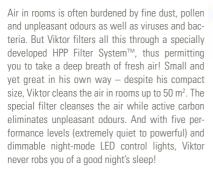

## Take a deep breath with VIKTOR!

Whisper quiet operation

HPP™ filter system: Efficient and washable filter

Fragrance dispenser for the use of essential oils

## **Specifications**

Room size: up to  $50 \text{ m}^2 / 125 \text{ m}^3$ Power:  $10 - 38 \text{ watt} / \text{HPP Filter System}^{\text{TM}}$ Prefilter, active carbon filter Night mode (dimmable LED lights) Fragrance dispenser / HPP^{\text{TM}} filter monitoring light 5 performance levels Air purification efficient > 99 % Dimensions: 246 x 451 x 246 mm (w x h x d) Weight: 4.9 kg / Sound level: 30.5 - 57 dB(A)