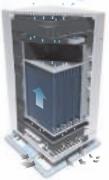

## Take a deep breath with VIKTOR!

Whisper quiet operation

HPP™ filter system: Efficient and washable filter

Fragrance dispenser for the use of essential oils

## **Specifications**

Room size: up to  $50 \text{ m}^2 / 125 \text{ m}^3$ Power:  $10 - 38 \text{ watt} / \text{HPP Filter System}^{\text{TM}}$ Prefilter, active carbon filter Night mode (dimmable LED lights) Fragrance dispenser / HPP^{\text{TM}} filter monitoring light 5 performance levels Air purification efficient > 99 % Dimensions: 246 x 451 x 246 mm (w x h x d) Weight: 4.9 kg / Sound level: 30.5 - 57 dB(A)