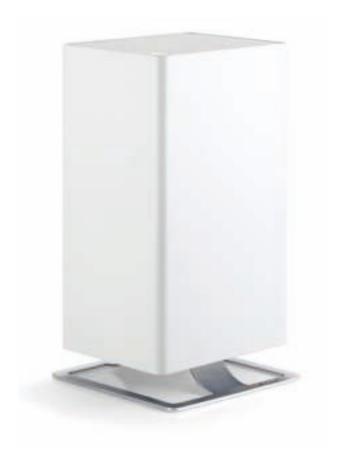

## Take a deep breath with VIKTOR!

Whisper quiet operation

HPP™ filter system: Efficient and washable filter

Fragrance dispenser for the use of essential oils

## **Specifications**

Room size: up to  $50 \text{ m}^2 / 125 \text{ m}^3$ Power:  $10 - 38 \text{ watt} / \text{HPP Filter System}^{\text{TM}}$ Prefilter, active carbon filter Night mode (dimmable LED lights) Fragrance dispenser / HPP^{\text{TM}} filter monitoring light 5 performance levels Air purification efficient > 99 % Dimensions: 246 x 451 x 246 mm (w x h x d) Weight: 4.9 kg / Sound level: 30.5 - 57 dB(A)