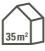

ROGER LITTLE ROOM SIZES UP TO 21 m<sup>2</sup> with 5x/h air exchange\* 35 m<sup>2</sup> with 3x/h air echange\*\*

\*(heavy air pollution acc. to AHAM)

Bad smells, volatile organic compounds, fine dust, pollen, viruses and bacteria can deteriorate our air quality. Our air purifiers Roger/Roger little show the air quality at home or in the office. They continuously measure the quality of the room air and immediately detect contamination. The air quality indicator lets you know if air quality deteriorates by changing its color. The specially-developed Dual Filter™ combines a HEPA and activated carbon filter. The HEPA filter is very efficient at purifying the air of pollutants and the activated carbon filter skillfully eliminates bad smells. Roger/Roger little take care of their role as household air improvers even more independently - with their auto mode which adjusts the cleaning performance to what is currently needed.