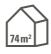

## ROGER — sensitively achieves cleaner air

Dual Filter™ combines HEPAand activated carbon filter

Integrated air quality indicator with changing color

5 output levels, auto mode, timer and night mode

ROGER ROOM SIZES UP TO 44 m<sup>2</sup> with 5x/h air exchange\* 74 m<sup>2</sup> with 3x/h air exchange\*\*