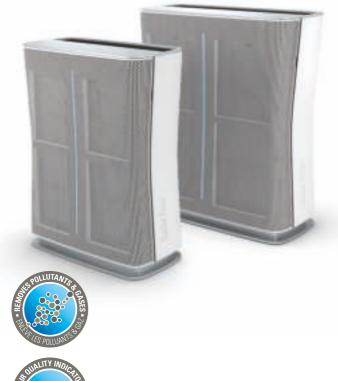

## Roger & Roger little Air purifier

## ROGER — sensitively achieves cleaner air

Dual Filter™ combines HEPAand activated carbon filter

Integrated air quality indicator with changing color

5 output levels, auto mode, timer and night mode

ROGER ROOM SIZES UP TO 44 m<sup>2</sup> with 5x/h air exchange\* 74 m<sup>2</sup> with 3x/h air exchange\*\*

ROGER LITTLE ROOM SIZES UP TO 21 m<sup>2</sup> with 5x/h air exchange\* 35 m<sup>2</sup> with 3x/h air echange\*\*

\*(heavy air pollution acc. to AHAM)

Bad smells, volatile organic compounds, fine dust, pollen, viruses and bacteria can deteriorate our air quality. Our air purifiers Roger/Roger little show the air quality at home or in the office. They continuously measure the quality of the room air and immediately detect contamination. The air quality indicator lets you know if air quality deteriorates by changing its color. The specially-developed Dual Filter™ combines a HEPA and activated carbon filter. The HEPA filter is very efficient at purifying the air of pollutants and the activated carbon filter skillfully eliminates bad smells. Roger/Roger little take care of their role as household air improvers even more independently - with their auto mode which adjusts the cleaning performance to what is currently needed.