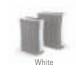

## Roger & Roger little Air purifier

## ROGER — sensitively achieves cleaner air

Dual Filter™ combines HEPAand activated carbon filter

Integrated air quality indicator with changing color

5 output levels, auto mode, timer and night mode

ROGER ROOM SIZES UP TO 44 m<sup>2</sup> with 5x/h air exchange\* 74 m<sup>2</sup> with 3x/h air exchange\*\*

ROGER LITTLE ROOM SIZES UP TO 21 m<sup>2</sup> with 5x/h air exchange\* 35 m<sup>2</sup> with 3x/h air echange\*\*

\*(heavy air pollution acc. to AHAM)

Bad smells, volatile organic compounds, fine dust, pollen, viruses and bacteria can deteriorate our air quality. Our air purifiers Roger/Roger little show the air quality at home or in the office. They continuously measure the quality of the room air and immediately detect contamination. The air quality indicator lets you know if air quality deteriorates by changing its color. The specially-developed Dual Filter™ combines a HEPA and activated carbon filter. The HEPA filter is very efficient at purifying the air of pollutants and the activated carbon filter skillfully eliminates bad smells. Roger/Roger little take care of their role as household air improvers even more independently - with their auto mode which adjusts the cleaning performance to what is currently needed.