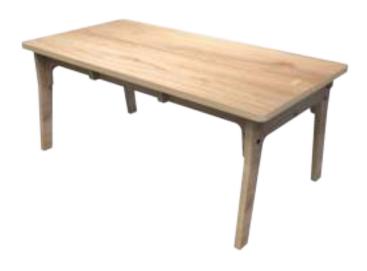

## **Buxus table**

The natural look of the Buxus Table wood makes it perfect for any kids' corner. This wooden children's table can be combined with all the other children's furniture in the Buxus collection.

The Buxus Table is made of FSC-certified birch plywood and has a clear, scratch-resistant varnish, which makes the table last for years! The kids' table is also available with a white or red silkscreen-printed top layer.

## Furniture | Buxus table

| Article no.   | Colour code | Size HxWxD       | Mounting      | Age         | кв    | ₩             |
|---------------|-------------|------------------|---------------|-------------|-------|---------------|
| Wood PP00726  | Plywood     | 50,5x60,5x120 cm | Free standing | 2 - 8 years | 23 KG | Birch plywood |
| White PP00736 | RAL 9003    | 50,5x60,5x120 cm | Free standing | 2 - 8 years | 23 KG | Birch plywood |
| Red PP00746   | PMS 375C    | 50,5x60,5x120 cm | Free standing | 2 - 8 years | 23 KG | Birch plywood |