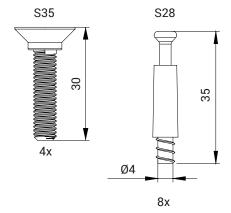

Birch plywood |
| Red PP00746   | PMS 375C    | 50,5x60,5x120 cm | Free standing | 2 - 8 years | 23 KG | Birch plywood |



TUV

All our products are inspected, tested SGS and certified by SGS and TÜV.



European standard EN 71 specifies safety requirements for toys. Compliance with the standard is legally required for all toys sold in the European Union.



All our products only use FSC certified wood, so eco- and environment friendly!



Our products are comornium......
health, safety and environmental
protection standards for products

11 mithin the FII.

IKC | HQ EUROPE Dronten | The Netherlands +31 (0)321 38 77 30 sales@ikcplay.com www.ikcplay.com

IKC | HQ ASIA Shanghai | China +86 (0) 21 6506 1232 sales.cn@ikcplay.com www.ikcplay.com.cn



## **Required tools**





## **Screws**







MC MBP



4x 2x