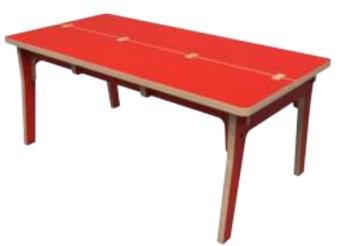

The Buxus Table is made of FSC-certified birch plywood and has a clear, scratch-resistant varnish, which makes the table last for years! The kids' table is also available with a white or red silkscreen-printed top layer.

## Furniture | Buxus table

| Article no.   | Colour code | Size HxWxD       | Mounting      | Age         | кв    | ₩             |
|---------------|-------------|------------------|---------------|-------------|-------|---------------|
| Wood PP00726  | Plywood     | 50,5x60,5x120 cm | Free standing | 2 - 8 years | 23 KG | Birch plywood |
| White PP00736 | RAL 9003    | 50,5x60,5x120 cm | Free standing | 2 - 8 years | 23 KG | Birch plywood |
| Red PP00746   | PMS 375C    | 50,5x60,5x120 cm | Free standing | 2 - 8 years | 23 KG | Birch plywood |