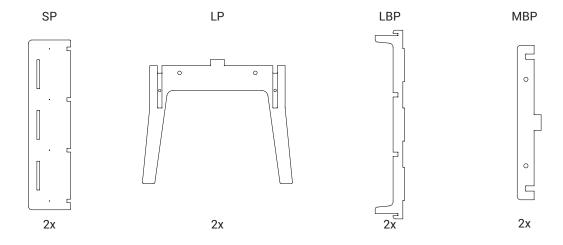

years | 23 KG | Birch plywood |
| Red PP00746   | PMS 375C    | 50,5x60,5x120 cm | Free standing | 2 - 8 years | 23 KG | Birch plywood |



TUV

All our products are inspected, tested SGS and certified by SGS and TÜV.



European standard EN 71 specifies safety requirements for toys. Compliance with the standard is legally required for all toys sold in the European Union.



All our products only use FSC certified wood, so eco- and environment friendly!



Our products are comornium......
health, safety and environmental
protection standards for products

11 mithin the FII.

IKC | HQ EUROPE Dronten | The Netherlands +31 (0)321 38 77 30 sales@ikcplay.com www.ikcplay.com

IKC | HQ ASIA Shanghai | China +86 (0) 21 6506 1232 sales.cn@ikcplay.com www.ikcplay.com.cn



## **Required tools**





## **Screws**







MC MBP



4x 2x