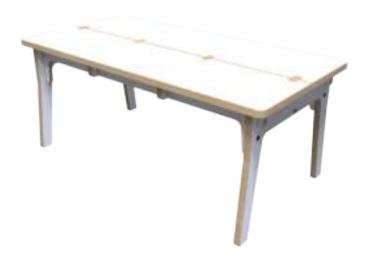

The Buxus Table is made of FSC-certified birch plywood and has a clear, scratch-resistant varnish, which makes the table last for years! The kids' table is also available with a white or red silkscreen-printed top layer.

## Furniture | Buxus table

| Article no.   | Colour code | Size HxWxD       | Mounting      | Age         | кв    | ₩             |
|---------------|-------------|------------------|---------------|-------------|-------|---------------|
| Wood PP00726  | Plywood     | 50,5x60,5x120 cm | Free standing | 2 - 8 years | 23 KG | Birch plywood |
| White PP00736 | RAL 9003    | 50,5x60,5x120 cm | Free standing | 2 - 8 years | 23 KG | Birch plywood |
| Red PP00746   | PMS 375C    | 50,5x60,5x120 cm | Free standing | 2 - 8 years | 23 KG | Birch plywood |