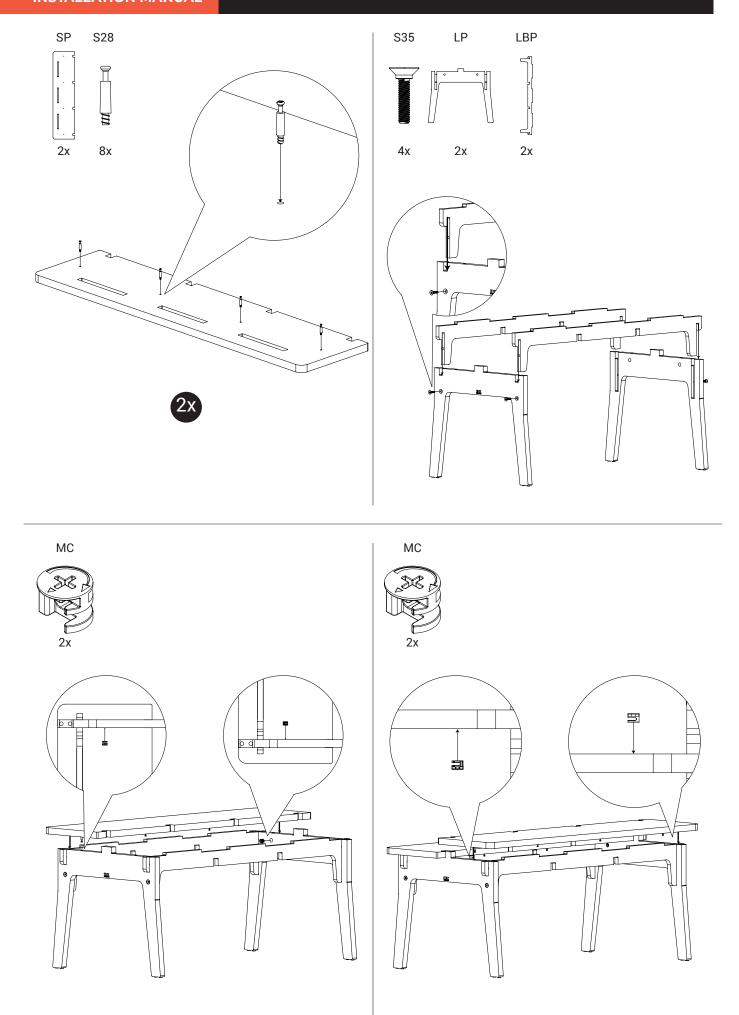

h plywood |
| Red PP00746   | PMS 375C    | 50,5x60,5x120 cm | Free standing | 2 - 8 years | 23 KG | Birch plywood |



TUV

All our products are inspected, tested SGS and certified by SGS and TÜV.



European standard EN 71 specifies safety requirements for toys. Compliance with the standard is legally required for all toys sold in the European Union.



All our products only use FSC certified wood, so eco- and environment friendly!



Our products are comornium......
health, safety and environmental
protection standards for products

11 mithin the FII.

IKC | HQ EUROPE Dronten | The Netherlands +31 (0)321 38 77 30 sales@ikcplay.com www.ikcplay.com

IKC | HQ ASIA Shanghai | China +86 (0) 21 6506 1232 sales.cn@ikcplay.com www.ikcplay.com.cn



## **Required tools**





## **Screws**







MC MBP



4x 2x