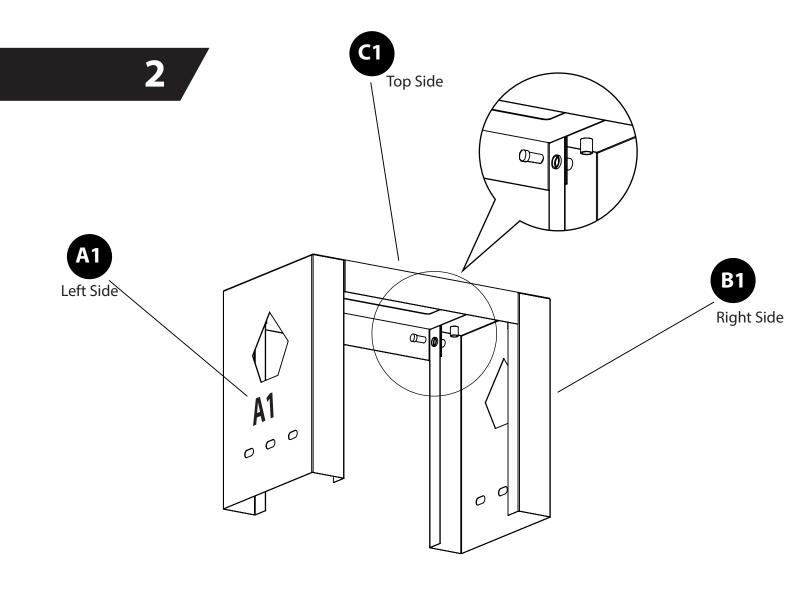

## **Box Contents**

**One Person Montage** 

The underground part of the product consists of 3 parts.

It will be joined together in 3 pieces with 4 screws.

Make a hole 40 cm wide, 25 cm depth and 37 cm lenght where you want to put the mailbox.