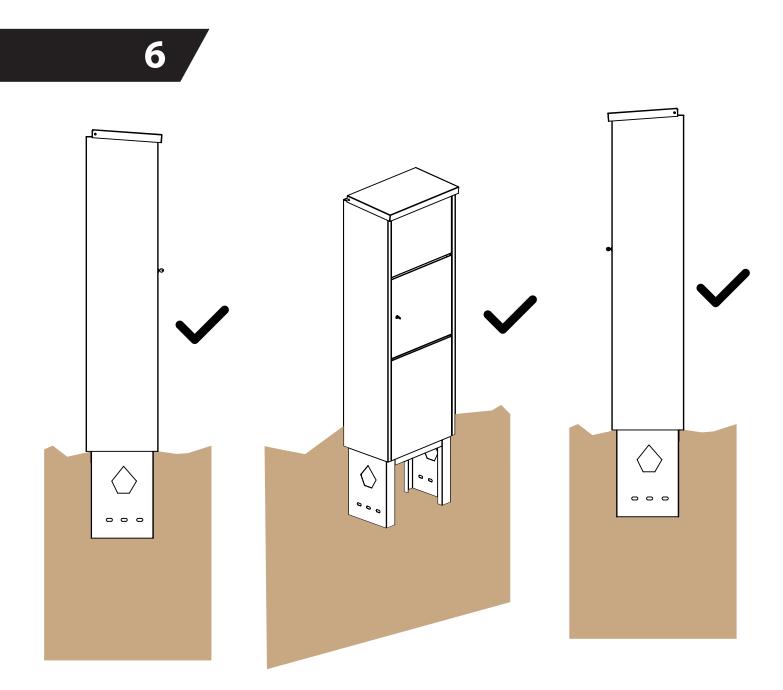

4

The tripod should be placed in the ground with the help of a spirit level. Afterwards, the tripod is fixed to the ground with the help of the removed soil, sand or concrete.

**Required Tools** 

5

After the tripod is fixed to the ground, the mailbox is placed on the tripod. With the help of 4 screws from the inside of the mailbox, the tripod and the upper part of the mailbox are combined.