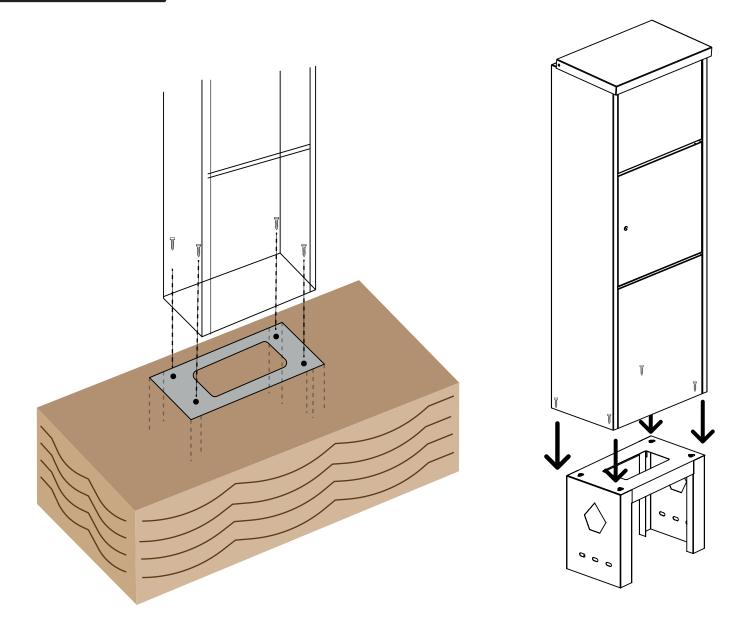

## **Box Contents**

**One Person Montage** 

The underground part of the product consists of 3 parts.

It will be joined together in 3 pieces with 4 screws.

Make a hole 40 cm wide, 25 cm depth and 37 cm lenght where you want to put the mailbox.

4

The tripod should be placed in the ground with the help of a spirit level. Afterwards, the tripod is fixed to the ground with the help of the removed soil, sand or concrete.

**Required Tools** 

5

After the tripod is fixed to the ground, the mailbox is placed on the tripod. With the help of 4 screws from the inside of the mailbox, the tripod and the upper part of the mailbox are combined.