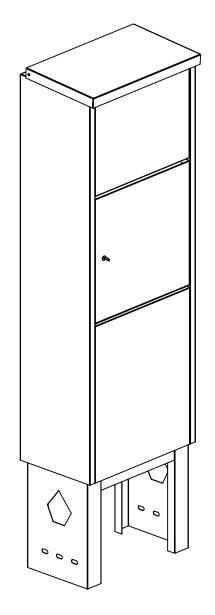

## Lucas Parcel LetterBox

## Installation





## **Box Contents**



**One Person Montage** 









The underground part of the product consists of 3 parts.





It will be joined together in 3 pieces with 4 screws.





Make a hole 40 cm wide, 25 cm depth and 37 cm lenght where you want to put the mailbox.



4



The tripod should be placed in the ground with the help of a spirit level. Afterwards, the tripod is fixed to the ground with the help of the removed soil, sand or concrete.



**Required Tools** 



5



After the tripod is fixed to the ground, the mailbox is placed on the tripod. With the help of 4 screws from the inside of the mailbox, the tripod and the upper part of the mailbox are combined.





## Veedaus

 Aydam BV Industrieweg 6 E 4104 AR Culemborg Nederland

www.veehaus.eu

✗ info@veehaus.eu