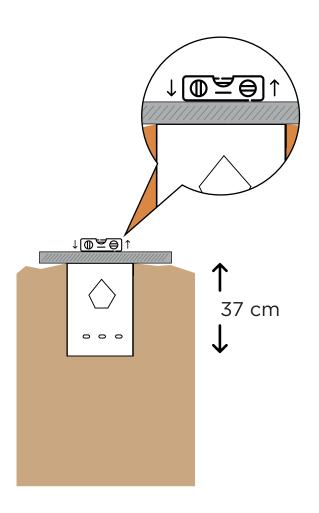

4

The tripod should be placed in the ground with the help of a spirit level. Afterwards, the tripod is fixed to the ground with the help of the removed soil, sand or concrete.

**Required Tools** 

5

After the tripod is fixed to the ground, the mailbox is placed on the tripod. With the help of 4 screws from the inside of the mailbox, the tripod and the upper part of the mailbox are combined.