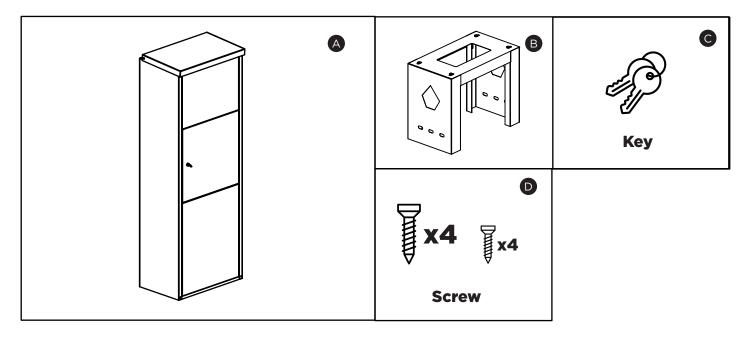

## **Box Contents**

**One Person Montage** 

The underground part of the product consists of 3 parts.

It will be joined together in 3 pieces with 4 screws.

Make a hole 40 cm wide, 25 cm depth and 37 cm lenght where you want to put the mailbox.