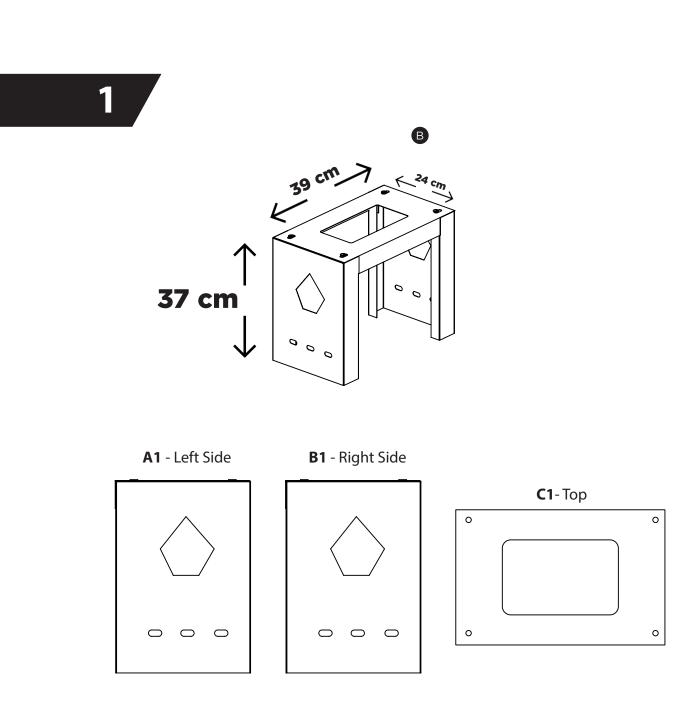

## **Box Contents**

**One Person Montage** 

The underground part of the product consists of 3 parts.

It will be joined together in 3 pieces with 4 screws.

Make a hole 40 cm wide, 25 cm depth and 37 cm lenght where you want to put the mailbox.

4

The tripod should be placed in the ground with the help of a spirit level. Afterwards, the tripod is fixed to the ground with the help of the removed soil, sand or concrete.

**Required Tools** 

5

After the tripod is fixed to the ground, the mailbox is placed on the tripod. With the help of 4 screws from the inside of the mailbox, the tripod and the upper part of the mailbox are combined.