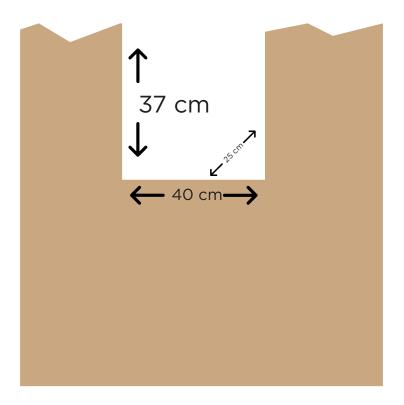

## **Box Contents**

**One Person Montage** 

The underground part of the product consists of 3 parts.

It will be joined together in 3 pieces with 4 screws.

Make a hole 40 cm wide, 25 cm depth and 37 cm lenght where you want to put the mailbox.