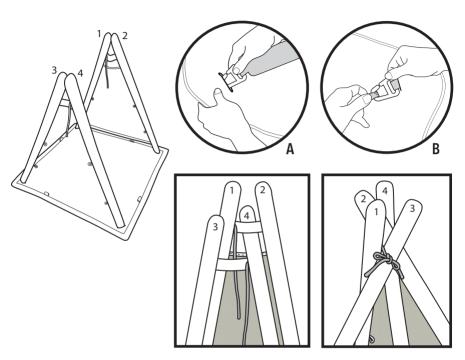

## **ASSEMBLY**

Requires assembly by an adult.

- 1. Place mat flat on floor with pattern facing up, and place "arches" on top.
- 2. Select plastic hook (at ends of each arch) and insert into the slots on mat as shown. (A)
- 3. Reach under mat and put the hook through the fabric loop on the bottom of the mat (B).