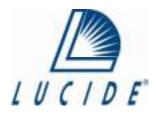

## **Technical details**

| materials used.                           |             | A I I I I A      |  |
|-------------------------------------------|-------------|------------------|--|
| materials used:                           |             | ALUM.            |  |
| color:                                    |             | weave matt white |  |
| dimmable and how is the fixture dimmable: |             |                  |  |
| size:                                     | Height:     | 1600MM           |  |
|                                           | Length:     |                  |  |
|                                           | Width:      | D500MM           |  |
|                                           | Net Weight: | 1.9 KGS          |  |
| power requirements:                       |             | 220-240V~50Hz    |  |
| bulb type and maximum Wattage:            |             | E27 Max.60W      |  |
| number of bulbs:                          |             | 1xE27            |  |
| IP degree:                                |             | IP20             |  |