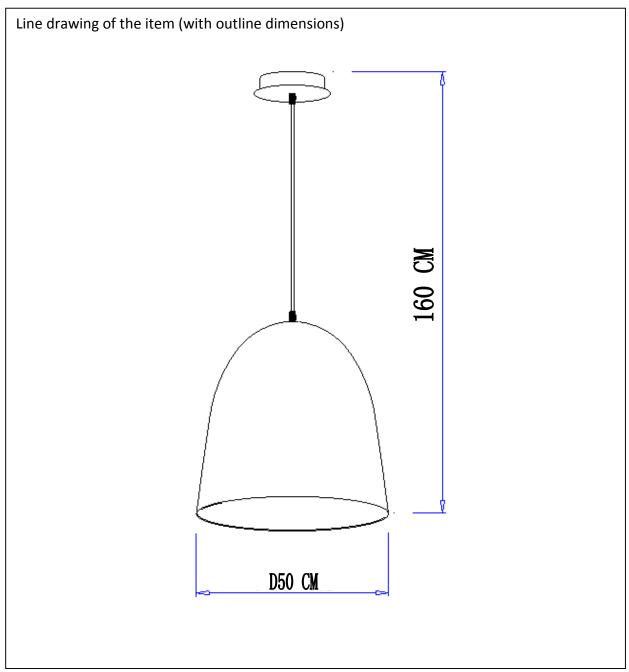

## **Technical details**

| materials used.                           |             | A I I I I A      |  |
|-------------------------------------------|-------------|------------------|--|
| materials used:                           |             | ALUM.            |  |
| color:                                    |             | weave matt white |  |
| dimmable and how is the fixture dimmable: |             |                  |  |
| size:                                     | Height:     | 1600MM           |  |
|                                           | Length:     |                  |  |
|                                           | Width:      | D500MM           |  |
|                                           | Net Weight: | 1.9 KGS          |  |
| power requirements:                       |             | 220-240V~50Hz    |  |
| bulb type and maximum Wattage:            |             | E27 Max.60W      |  |
| number of bulbs:                          |             | 1xE27            |  |
| IP degree:                                |             | IP20             |  |