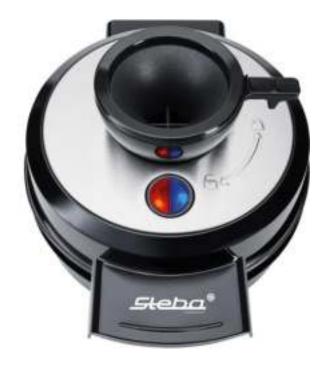

- Innovative funnel filling opening no overflow •
- Easy measuring of dough through measuring cup •
- Waffle iron for 4 Belgian-style waffles •
- Low-fat baking due to non-stick coating •
- Easy cleaning •
- Insulated handle •
- Space-saving, vertical storing •
- Power control light •
- Temperature control light •
- Cable storage •
- Black housing •

GmbH & Co. KG www.steba.com

STEBA Elektrogeräte | Zentrale: 1: +49 (0) 9543 449-0 1:+49 (0) 9543 449-19 Pointstr. 2, 96129 Strullendorf Verbiels. 1: +49 (0) 9543 449-17 1:+49 (0) 9543 449-18

| Туре:                              | WE 20 Volcano             |
|------------------------------------|---------------------------|
| Article-No:                        | 18 28 00                  |
| Packaging units:                   | 2                         |
| Units per pallet:                  | 120                       |
|                                    |                           |
| EAN code:                          | 4011833302830             |
| Available:                         | November 2017             |
| Housing:                           | Black/ Stainless<br>Steel |
| Power:                             | 700 W                     |
| Weight:                            | 1,9 kg                    |
| Outer Dimensions<br>(H/W/D in cm): | 15,5 x 21 x 27            |