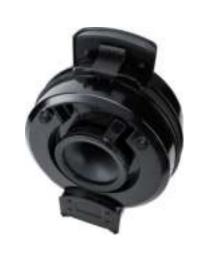

- Innovative funnel filling opening no overflow •
- Easy measuring of dough through measuring cup •
- Waffle iron for 4 Belgian-style waffles •
- Low-fat baking due to non-stick coating •
- Easy cleaning •
- Insulated handle •
- Space-saving, vertical storing •
- Power control light •
- Temperature control light •
- Cable storage •
- Black housing •

GmbH & Co. KG www.steba.com

STEBA Elektrogeräte | Zentrale: 1: +49 (0) 9543 449-0 1:+49 (0) 9543 449-19 Pointstr. 2, 96129 Strullendorf Verbiels. 1: +49 (0) 9543 449-17 1:+49 (0) 9543 449-18

| Туре:                              | WE 20 Volcano             |
|------------------------------------|---------------------------|
| Article-No:                        | 18 28 00                  |
| Packaging units:                   | 2                         |
| Units per pallet:                  | 120                       |
|                                    |                           |
| EAN code:                          | 4011833302830             |
| Available:                         | November 2017             |
| Housing:                           | Black/ Stainless<br>Steel |
| Power:                             | 700 W                     |
| Weight:                            | 1,9 kg                    |
| Outer Dimensions<br>(H/W/D in cm): | 15,5 x 21 x 27            |