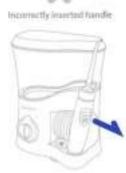

## **MAINTENANCE 2**

 Put the handle back in the holder. Turn the power button off and pull water switch button to downward position.

4. When inserting the bottom of the handle into the base of the main body, make sure the water switch push button on the handle faces forward. Match the shape of the bottom of the handle with the shape in the base for easier storage.