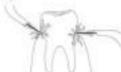

### How To Irrigate The Teeth & Gums

- Irrigate the teeth and gums by evenly spraying out on the surface, and remove residues stuck between teeth and gums. (Spray even more intensively around implants, braces, prosthetic devices, and false teeth.)
- Direct the jet stream along the gum line with the jet tip, it will flush away remaining food particles on and between teeth effectively while massaging the gums gently.