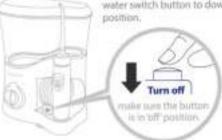

# **DIRECTIONS 2**

- Place water pressure knob at the smallest dot (weakest
  water pressure level). The water pressure becomes
  stronger as you move the knob to the right (bigger dots).
  It is recommended for first time users to use the weakest
  level, gradually increasing water pressure until desired
  stronglith.
- 6. Make sure the water switch button is in the off(downward) position. Press the power button on to start motor.
- Lean forward and place jet tip against desired area of mouth.
  - © Push the water switch button on while jet tip is placed in mouth.