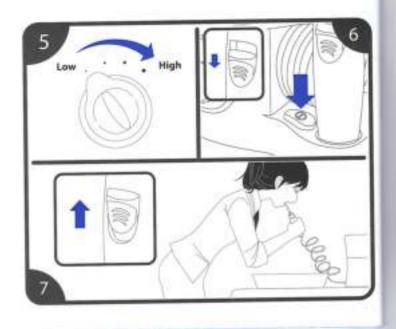

# **DIRECTIONS 2**

- Place water pressure knob at the smallest dot (weakest
  water pressure level). The water pressure becomes
  stronger as you move the knob to the right (bigger dots).
  It is recommended for first time users to use the weakest
  level, gradually increasing water pressure until desired
  stronglith.
- 6. Make sure the water switch button is in the off(downward) position. Press the power button on to start motor.
- Lean forward and place jet tip against desired area of mouth.
  - © Push the water switch button on while jet tip is placed in mouth.