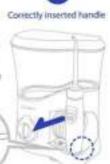

## **MAINTENANCE 2**

 Put the handle back in the holder. Turn the power button off and pull water switch button to downward position.

4. When inserting the bottom of the handle into the base of the main body, make sure the water switch push button on the handle faces forward. Match the shape of the bottom of the handle with the shape in the base for easier storage.