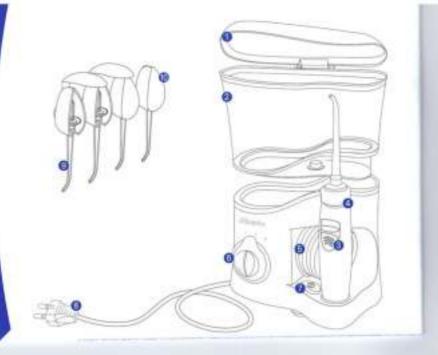

# PARTS LIST 제품구성

- 1, WaterTank Cover / 응원 뚜껑
- 2. Water Tank / 個書
- 3. Water Switch Push Button / 提补 本名料
- 4. Handle / 色智可
- 5. Spray Tube / 분사 튜브
- 6, Water Pressure Adjust Knob / 수업초월 다이얼
- 7. Power Switch / 전원 스위치
- B. Plug / 플런그
- 9. Jet Tips / 제트림(4ea)
- 10. Jet Tip Holders / 제트립컵이(4ea)