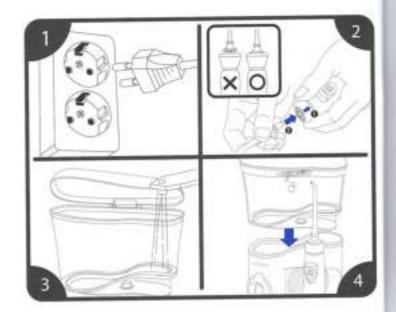

# **DIRECTIONS 1**

- Unwind power cord and plug into appropriate power outlet.
- 2. Attach jet tip into the handle until fit perfectly lif jet tip is not attached correctly, water may leak from the loint of jet tip.
  - # How to attach jet tip: attach jet tip by inserting it into the handle while at the same time pushing down on jet tip (gray) ring piece.
- Remove the water tank and open the cover to fill the tank with water.
  - Caution: the temperature of water should not be over 40°C. Hot water may hurt gures.
- 4. Align tank with mount and press gently until securit