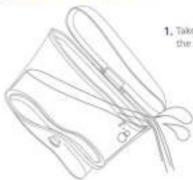

# **MAINTENANCE 1**

1. Take off the cover and pour the remaining water out.

2. Turn on the power for a few seconds to flush the remaining water out of the tank. This will prevent bacteria from growing as well as hard water buildup which will slow down the jet stream flow.