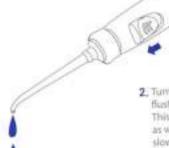

# **MAINTENANCE 1**

1. Take off the cover and pour the remaining water out.

2. Turn on the power for a few seconds to flush the remaining water out of the tank. This will prevent bacteria from growing as well as hard water buildup which will slow down the jet stream flow.