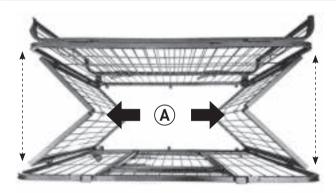

## ASSEMBLY INSTRUCTIONS

1. Lay the folded cage frame (A) on its side to attach the 4 wheels (D).

2. Place the cage frame (A) right way up on the floor and open it out.

**3.** Push the folding parts together on both sides of the cage.