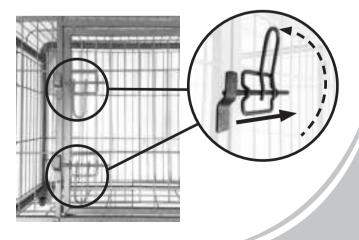

7. To open the gate on the side, the 2 latches need to be pulled up and then pulled to the right.

cozytrix.com