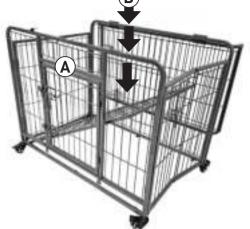

## ASSEMBLY INSTRUCTIONS

1. Lay the folded cage frame (A) on its side to attach the 4 wheels (D).

2. Place the cage frame (A) right way up on the floor and open it out.

**3.** Push the folding parts together on both sides of the cage.