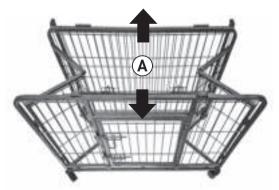

## ASSEMBLY INSTRUCTIONS

1. Lay the folded cage frame (A) on its side to attach the 4 wheels (D).

2. Place the cage frame (A) right way up on the floor and open it out.

**3.** Push the folding parts together on both sides of the cage.