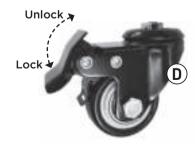

**IMPORTANT:** be careful not to pinch your hand or jam your fingers.

**NOTE:** the wheels have stops on them. Push down on them gently with your foot to lock them.

cozytrix.com

4. Place the cage floor (B) in from the top and push it down into place. This will also secure the sides of the cage in place.