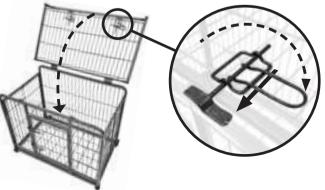

**5.** Secure the top of the cage by pushing the 2 locks through and turning the latches to the right.

6. Slide the base tray (C) in on top of the cage floor (B) by lifting the 2 small hanging barriers.

7. To open the gate on the side, the 2 latches need to be pulled up and then pulled to the right.

cozytrix.com