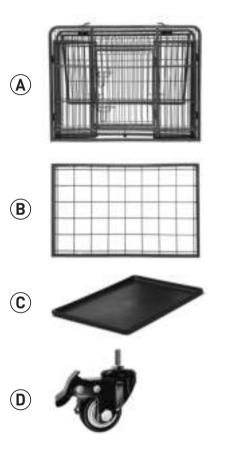

## [EN] PRODUCT INFORMATION AND INSTRUCTIONS

Carefully follow the enclosed step-by-step instructions to assemble the Dog Pet Cage. Take an organized approach, laying out all of the components in an orderly fashion and keeping them all together to ensure that nothing is broken or you hurt yourself by standing on them. COMPONENTS