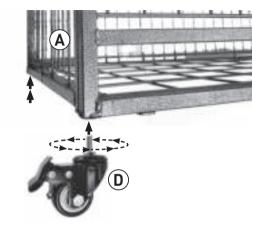

## ASSEMBLY INSTRUCTIONS

1. Lay the folded cage frame (A) on its side to attach the 4 wheels (D).

2. Place the cage frame (A) right way up on the floor and open it out.

**3.** Push the folding parts together on both sides of the cage.

**IMPORTANT:** be careful not to pinch your hand or jam your fingers.

**NOTE:** the wheels have stops on them. Push down on them gently with your foot to lock them.

cozytrix.com

4. Place the cage floor (B) in from the top and push it down into place. This will also secure the sides of the cage in place.