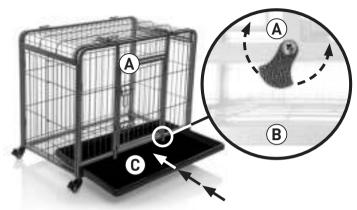

**IMPORTANT:** be careful not to pinch your hand or jam your fingers.

**NOTE:** the wheels have stops on them. Push down on them gently with your foot to lock them.

cozytrix.com

4. Place the cage floor (B) in from the top and push it down into place. This will also secure the sides of the cage in place.

**5.** Secure the top of the cage by pushing the 2 locks through and turning the latches to the right.

6. Slide the base tray (C) in on top of the cage floor (B) by lifting the 2 small hanging barriers.