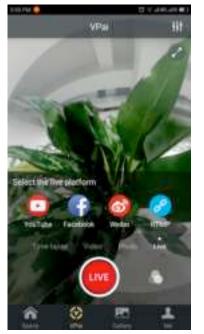

#### 4. Live Streaming

VPai360 has the ability to live-stream through **YouTube** and **Facebook**.

Click the **Live** button to select your streaming platform, as shown in figure 3.