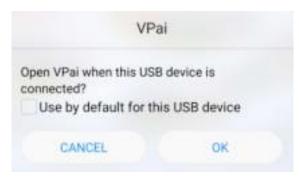

## 2. Setting up the app for use with GoXtreme Omni 360

Install the VPai application on your mobile device, and connect Omni 360 to the device using the appropriate USB adapter (the direction of arrow on the adaptor must be inserted into the Omni 360), then wait until the VPai app opens as follows:

Figure 2: Omni 360 connection tips

Click "OK", to set the app to open automatically whenever the Omni 360 is connected.

Selecting "Use by default for this USB device", will ensure that the help screen will no longer appear each time Omni 360 is connected and the app will automatically open each time.