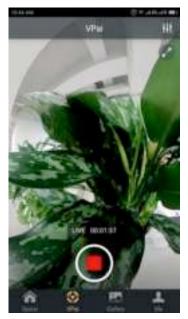

Your live stream will start as shown in figure 9.

Live images can be viewed on YouTube pages or the YouTube app.

To stop your live stream at any time simply click the shutter icon.

Figure 9: Live Stream interface