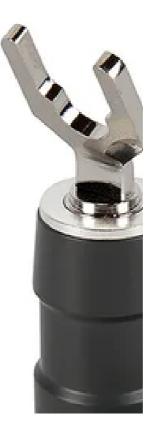

## ETI Research Brio Spade (pair)

## €149.00 FREE shipping Quantity 1 Add to cart

1 💊

The ETI Research Brio Spade Connector is made from Tellurium Copper and Rhodium plated for not only superior conductivity but long-lasting durability to stand up to the rigors of being fastened and unfastened time after time.

## CONDUCTOR

Rhodium Plated Tellurium Copper

## HOUSING

Brass (Black Finish)

This combination of high-quality materials and Rhodium plating adds up to a superior audio connector designed to accurately transfer an audio with crystal clear clarity.

The Brio Spade Connector is available with two different size Brass housings to better fit on all types of speaker cable. ETI-Research's Brio Spade is designed to satisfy the most discerning eye for audio componentry and quality of workmanship.