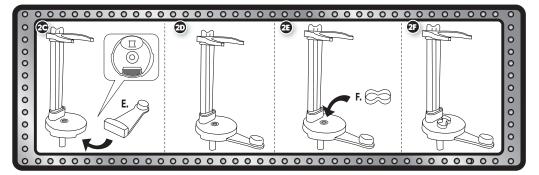

ASHION SHOW MEGA RUNWAY™ is a trademark of MGA in the U.S. and other countries. All logos, names, characters, likenesses, images, slogans, and packaging appearance are the property of MGA.

MGA Entertainment (Netherlands) B.V.

Baronie 68-70, 2404 XG Alphen a/d Rijn, The Netherlands Tel: +31 (0) 172 758038

The preferred method of contact for

Customer Service is through our e-mail

contact form at www.mgae.com

MGA Entertainment UK Ltd.

MGA Entertainment, Inc.

U.S.A. (800) 222-4685

50 Presley Way, Crownhill, Milton Keynes, MK8 0ES, Bucks, UK + 0800 521 558

9220 Winnetka Ave., Chatsworth, CA 91311

Imported by MGA Entertainment Australia Pty Ltd Suite 2.02, 32 Delhi Road

Suite 2.02, 32 Delhi Road Macquarie Park NSW 2113 1300 059 676

4

•

#### **DOLL STAND**



# **RUNWAY STAND**





### **RUNWAY ASSEMBLY AND PLAY**







Once the stands are connected, pull first stand to replicate a runway walk with your dolls.

Note: As you connect each stand, avoid putting OMG doll last.

# **MAGAZINE ASSEMBLY**

Each doll comes with a collectible sticker. Collect the stickers and display them in the mini-magazine.



Fold in an accordian style and glue the areas where it says "GLUE AREA."

Note: Glue is not included.

Place the stickers on the sides that say "PLACE STICKER HERE."