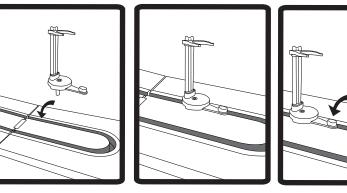

# **RUNWAY STAND**

### **RUNWAY ASSEMBLY AND PLAY**

Once the stands are connected, pull first stand to replicate a runway walk with your dolls.

Note: As you connect each stand, avoid putting OMG doll last.