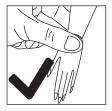

#### TIPS:

- When removing the hands to dress doll, pinch the wrists' joints and gently pull. **DO NOT PULL FROM THE FINGERS.**
- Your doll is articulated, but the knee joint will need to be loosened. To loosen the knee joint, use slight force to pull the leg forward until the knee clicks. Then, push the leg back and it will click again.