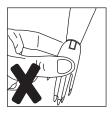

#### TIPS:

- When removing the hands to dress doll, pinch the wrists' joints and gently pull. **DO NOT PULL FROM THE FINGERS.**
- Your doll is articulated, but the knee joint will need to be loosened. To loosen the knee joint, use slight force to pull the leg forward until the knee clicks. Then, push the leg back and it will click again.