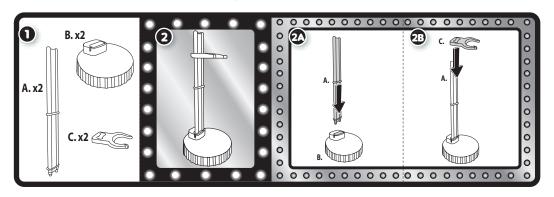

#### **DOLL STAND**

# **RUNWAY STAND**

### **RUNWAY ASSEMBLY AND PLAY**

Once the stands are connected, pull first stand to replicate a runway walk with your dolls.

Note: As you connect each stand, avoid putting OMG doll last.