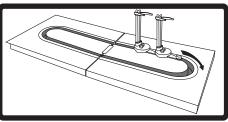

### **RUNWAY ASSEMBLY AND PLAY**

Once the stands are connected, pull first stand to replicate a runway walk with your dolls.

Note: As you connect each stand, avoid putting OMG doll last.