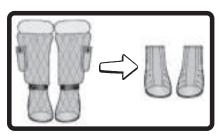

## **FASHION STYLES**

Stylez's skirt is reversible allowing for different fashion looks.

Sashay's sleeves can be removed and used as leg warmers. Her halter dress is also reversible.

Stylez's boot covers can be removed to create a different shoe style. Each cover is marked with **L**, for left, or **R**, for right, to place on the correct boot.