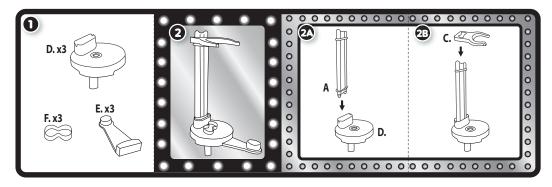

#### **DOLL STAND**

# **RUNWAY STAND**

### **RUNWAY ASSEMBLY AND PLAY**

Once the stands are connected, pull first stand to replicate a runway walk with your dolls.

Note: As you connect each stand, avoid putting OMG doll last.