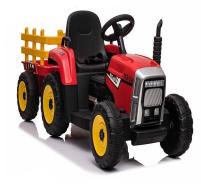

## **European approval certificate**

This statement, provided by AP Onderdelen B.V., regarding product offer 8720249184676.

Offer EAN: 8720249184676 Related EAN: 5908275991441

Product: Elektrische tractor ride-on I Rood I Met aanhanger Country of origin: China