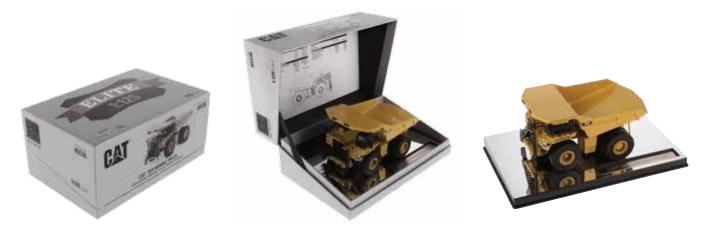

Elite 1:125 Scale models are gift-ready, packaged in quality flip-top boxes and mounted on mirrored bases with inset nameplates identifying each machine. And for the true "gear-heads" among us, the back inside panel of the box includes full machine specifications and a schematic drawing.

Real Replicas

Contact your Diecast Masters distributor today to order.

Scale 1:125 3<sup>3</sup>/<sub>8</sub> x 2<sup>1</sup>/<sub>8</sub> x 1<sup>1</sup>/<sub>2</sub> in. 92 x 53 x 38 mm

Big Machines That Fit In the Palm of Your Hand