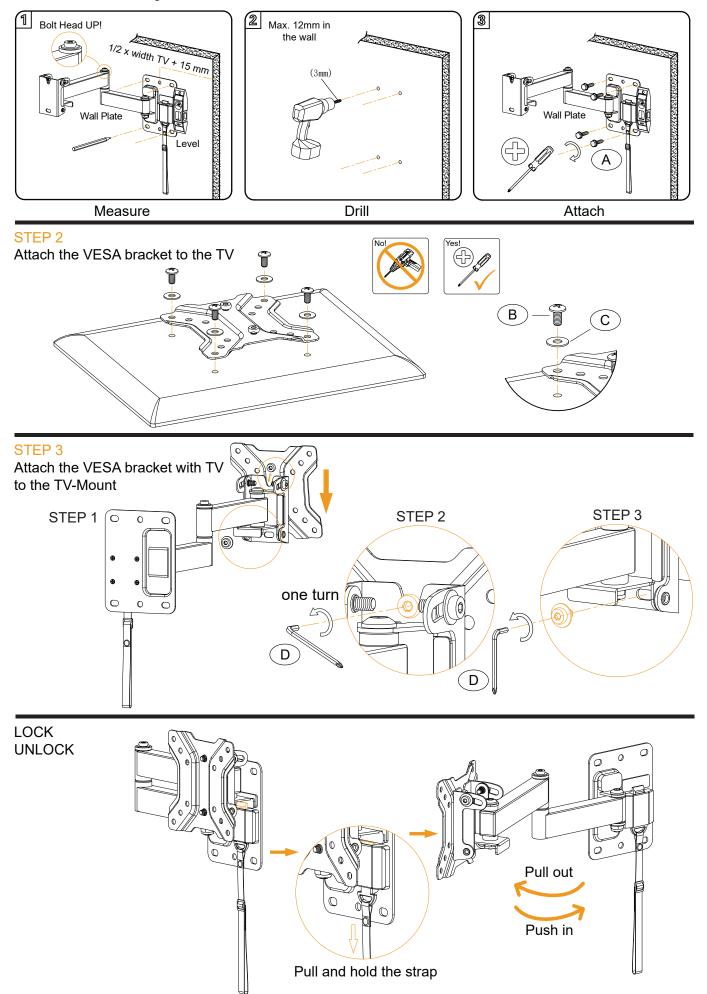

## STEP 1 Attach TV-Mount to the wall

TIP: Measure the width of your TV. Take 1/2 x the width of your TV + 15mm to locate the center of the TV-mount from the edge of the wall.