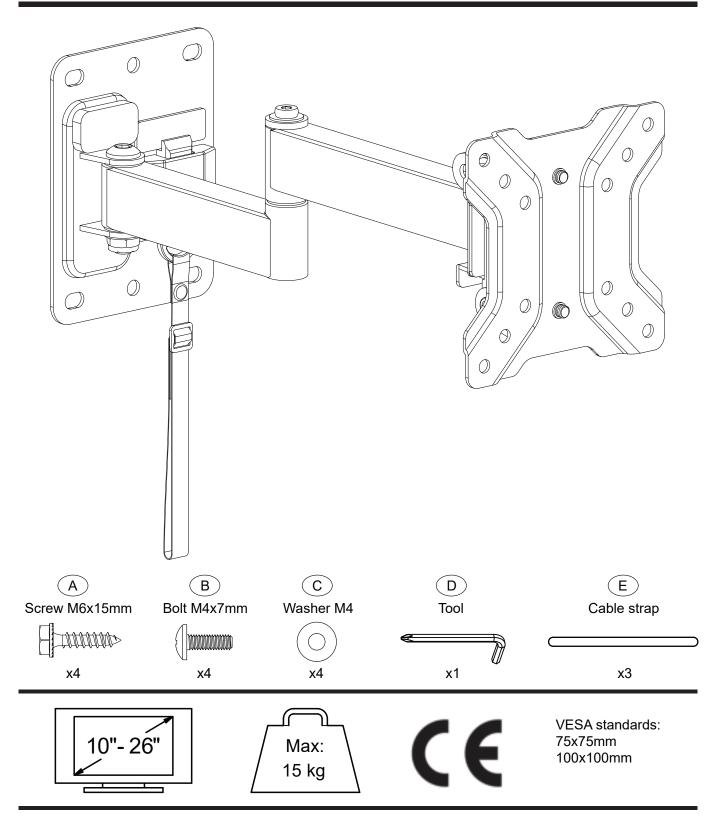

## **EM1000 INSTALLATION INSTRUCTION**

- Make sure the wooden board where you want to place the TV-Mount has a thickness of at least 15 mm.
- Make sure to stow the TV and fully lock the mount in place before your vehicle is moving.