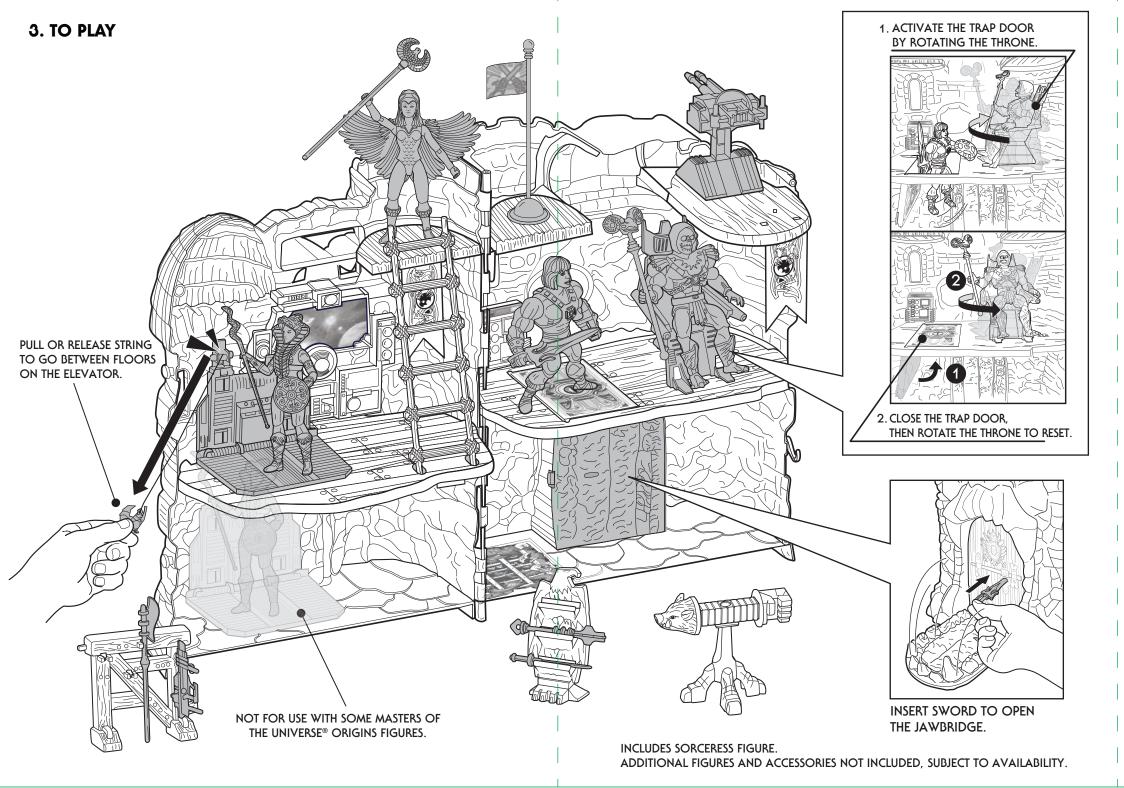

#### CASTLE GRAYSKULL<sup>®</sup> FORTESS OF MYSTERY AND POWER FOR HE-MAN AND HIS FOES