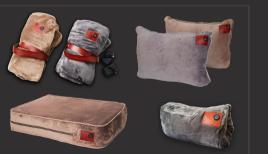

## Quick.guide

Installation of your heating product

**-**

Charge The.Powerbank up to 4 lights. (use 5V/2A adapter)

2

The on/off button on the outer cover flashes.

Open the heating product and place the cable in The.Powerbank (you'll find it in the bag of the inner cover).

Press the on/off button on the outer cover for 3 sec. The.Powerbank is on and the button fades red.

Place The.Powerbank in the bag of the inner cover and close the zipper of both covers.

Wanna know more?

It is not necessary to put The Powerbank in here when you use your heating product indoors.
When you are on a boat it's is handy to use the wallet.

There are 3 settings:

35 - 38 °C

38 - 40 °C

**4**0 - 45 °C