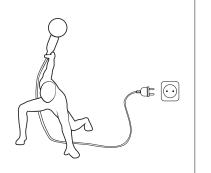

#### **STEPS TO FOLLOW**

1.

1.1 Place the Dancer on a horizontal surface. Be sure the distance between the Dancer and your electric connection does not exceed 150 cm.

2.

- 2.1 Place the light bulb in the socket.
- 2.2 Attach the electrical cable to the Dancers hand.

3.

- 3.1 Plug your lamp into the electrical outlet.
- 3.2 Turn the switch on and enjoy!

werkwaardig.

werkwaardig.