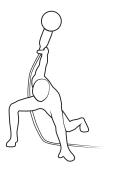

#### **STEPS TO FOLLOW**

1.

1.1 Place the Dancer on a horizontal surface. Be sure the distance between the Dancer and your electric connection does not exceed 150 cm.

2.

- 2.1 Place the light bulb in the socket.
- 2.2 Attach the electrical cable to the Dancers hand.