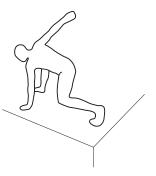

#### **STEPS TO FOLLOW**

1.

1.1 Place the Dancer on a horizontal surface. Be sure the distance between the Dancer and your electric connection does not exceed 150 cm.

2.

- 2.1 Place the light bulb in the socket.
- 2.2 Attach the electrical cable to the Dancers hand.