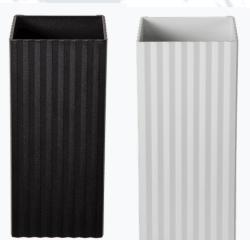

Product(s):

Name: Indoor Light Model: G5022 en G5072

ASIN: 7434012749788, 7434012750708, 7434012749771 en 7434012749795

We declare that the product described above, which this declaration of conformity refers to, is in conformity with the relevant Union harmonization legislation: