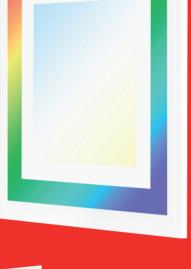

# TELEFUNKEN

PANNEAU LED AVEC RGB CONTOUR

1x platine LED incl./18W/1.600lm

Avec zone extérieure RGB commutable

Couleur de température réglable

LUMINEUX

230V/50Hz

séparément

Métal-plastique/blanc

3.000K/4.000K/6.500K

Durée de vie 25.000h

Télécommande incl.

Fonction minuterie incl.

Fonction mémoire incl.

Taille: 295x295x60mm

5 ans de garantie

## LED PANEL MIT RGB-FRAMELIGHT

Metall-Kunststoff/weiß

Inkl. 1x LED-Platine/18W/1.600lm

Farbtemperatur einstellbar 3.000K/4.000K/6.500K

230V/50Hz

Lebensdauer 25.000h

Inkl. Fernbedienung

Inkl. Timerfunktion

Inkl. Memoryfunktion Mit separat schaltbarem RGB-Außenbereich

Größe: 295x295x60mm Size: 295x295x60mm

5 Jahre Garantie

With separately switchable RGB outdoor area