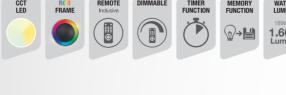

## LED PANEL MIT RGB-FRAMELIGHT

Metall-Kunststoff/weiß

Inkl. 1x LED-Platine/18W/1.600lm

Farbtemperatur einstellbar 3.000K/4.000K/6.500K

230V/50Hz

Lebensdauer 25.000h

Inkl. Fernbedienung

Inkl. Timerfunktion

Inkl. Memoryfunktion Mit separat schaltbarem RGB-Außenbereich

Größe: 295x295x60mm Size: 295x295x60mm

5 Jahre Garantie

With separately switchable RGB outdoor area

## PANNELLO LED CON FRAMELIGHT RGB

Metallo-plastica/bianco

Inclusa scheda LED/18W/1.600lm

Temperatura del colore regolabile 3.000K/4.000K/6.500K

230V/50Hz

Ciclo di vita 25.000h

Telecomando incl.

Funzione timer incl.

Funzione memoria incl.

Con area esterna RGB commutabile

separatamente Dimensioni: 295x295x60mm

5 anni di garanzia

### PANEL LED CON LUZ DE MARCO RGB Metal-plástico/blanco

LED PANEL WITH RGB FRAMELIGHT

Incl. 1x LED-board/18W/1.600lm

Colour temperature can be adjusted

Metal-Plastic/white

230V/50Hz

Lifetime 25.000h

Incl. remote control

Incl. timer fonction

5 years warranty

Incl. memory function

3.000K/4.000K/6.500K

1x módulo LED integrado/18W/1.600lm

Temperatura de color ajustable 3.000K/4.000K/6.500K

230V/50Hz

Duración estimada 25.000h

Incl. control remoto

Incl. función temporizador Incl. función de memoria

Con zona exterior RGB conmutable por

Tamaño: 295x295x60mm

5 años de garantía

MANUFACTURED FOR AND DISTRIBUTED BY HVMM LICHT GmbH & Co. KG, Am Steinbach 14, 59872 Meschede

www.hvmm-licht.com/herstellergarantie

CCT LED REMOTE POLICIFICATION FUNCTION SUPPLY FUNCTION SUPPLY

LED PANEL 318706TF

**TELEFUNKEN** 

LED PANEL 318706TF

TELEFUNKEN

YEARS GUARANTEE

DIMMABLE