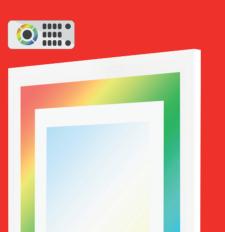

# TELEFUNKEN

PANNEAU LED AVEC RGB CONTOUR

1x platine LED incl./18W/1.600lm

Avec zone extérieure RGB commutable

Couleur de température réglable

LUMINEUX

230V/50Hz

séparément

Métal-plastique/blanc

3.000K/4.000K/6.500K

Durée de vie 25.000h

Télécommande incl.

Fonction minuterie incl.

Fonction mémoire incl.

Taille: 295x295x60mm

5 ans de garantie

## LED PANEL MIT RGB-FRAMELIGHT

Metall-Kunststoff/weiß

Inkl. 1x LED-Platine/18W/1.600lm

Farbtemperatur einstellbar 3.000K/4.000K/6.500K

230V/50Hz

Lebensdauer 25.000h

Inkl. Fernbedienung

Inkl. Timerfunktion

Inkl. Memoryfunktion Mit separat schaltbarem RGB-Außenbereich

Größe: 295x295x60mm Size: 295x295x60mm

5 Jahre Garantie

With separately switchable RGB outdoor area