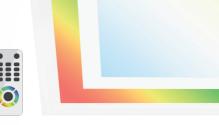

## LED PANEL MIT RGB-FRAMELIGHT

Metall-Kunststoff/weiß

Inkl. 1x LED-Platine/18W/1.600lm

Farbtemperatur einstellbar 3.000K/4.000K/6.500K

230V/50Hz

Lebensdauer 25.000h

Inkl. Fernbedienung

Inkl. Timerfunktion

Inkl. Memoryfunktion Mit separat schaltbarem RGB-Außenbereich

Größe: 295x295x60mm Size: 295x295x60mm

5 Jahre Garantie

With separately switchable RGB outdoor area

### PANEL LED CON LUZ DE MARCO RGB Metal-plástico/blanco

LED PANEL WITH RGB FRAMELIGHT

Incl. 1x LED-board/18W/1.600lm

Colour temperature can be adjusted

Metal-Plastic/white

230V/50Hz

Lifetime 25.000h

Incl. remote control

Incl. control remoto

Incl. función temporizador Incl. función de memoria

Con zona exterior RGB conmutable por

Tamaño: 295x295x60mm

5 años de garantía

MANUFACTURED FOR AND DISTRIBUTED BY HVMM LICHT GmbH & Co. KG, Am Steinbach 14, 59872 Meschede