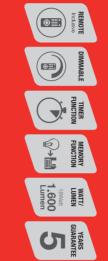

Métal-plastique/blanc

3.000K/4.000K/6.500K

Durée de vie 25.000h

Télécommande incl.

Fonction minuterie incl.

Fonction mémoire incl.

Taille: 295x295x60mm

5 ans de garantie

## LED PANEL MIT RGB-FRAMELIGHT

Metall-Kunststoff/weiß

Inkl. 1x LED-Platine/18W/1.600lm

Farbtemperatur einstellbar 3.000K/4.000K/6.500K

230V/50Hz

Lebensdauer 25.000h

Inkl. Fernbedienung

Inkl. Timerfunktion

Inkl. Memoryfunktion Mit separat schaltbarem RGB-Außenbereich

Größe: 295x295x60mm Size: 295x295x60mm

5 Jahre Garantie

With separately switchable RGB outdoor area