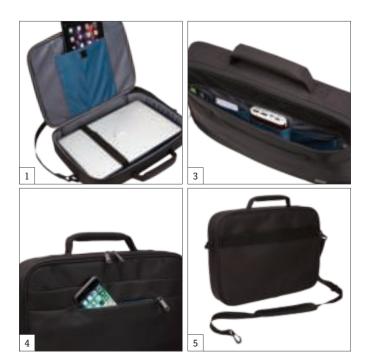

## ADVB116

A streamlined and protective laptop bag with smart storage for the modern professional.

- 1. Slim, structured briefcase with padded storage for a laptop up to 15.6"
- 2. Dedicated slip pocket for a 10.1" tablet
- Spacious front pocket with organization panel for pens and small electronics, plus plenty of room for bulky charging cords
- 4. Front pocket with hidden zipper garage keeps phone secure and accessible
- Removable, padded shoulder strap adjusts for a custom fit
- 6. Padded top handle provide an alternative carry option
- 7. Luggage strap securely attaches slim case to most rolling luggage