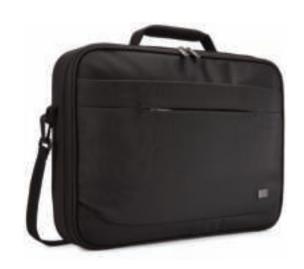

## CASE LOGIC ADVANTAGE 15.6" Laptop Briefcase

## ADVB116

A streamlined and protective laptop bag with smart storage for the modern professional.

- 1. Slim, structured briefcase with padded storage for a laptop up to 15.6"
- 2. Dedicated slip pocket for a 10.1" tablet
- Spacious front pocket with organization panel for pens and small electronics, plus plenty of room for bulky charging cords
- 4. Front pocket with hidden zipper garage keeps phone secure and accessible
- Removable, padded shoulder strap adjusts for a custom fit
- 6. Padded top handle provide an alternative carry option
- 7. Luggage strap securely attaches slim case to most rolling luggage

MODEL NUMBER COLOR 3203990 Black

REPLACES AVAILABLE (EU)

New 3/1/19

**EXTERNAL PRODUCT DIMS (L x D x H)**16.3 x 2.8 x 13.8 in 41.5 x 7.0 x 35.0 cm

INTERNAL PRODUCT DIMS (L x D x H)

N/A

PACKAGING DIMS (L x D x H)