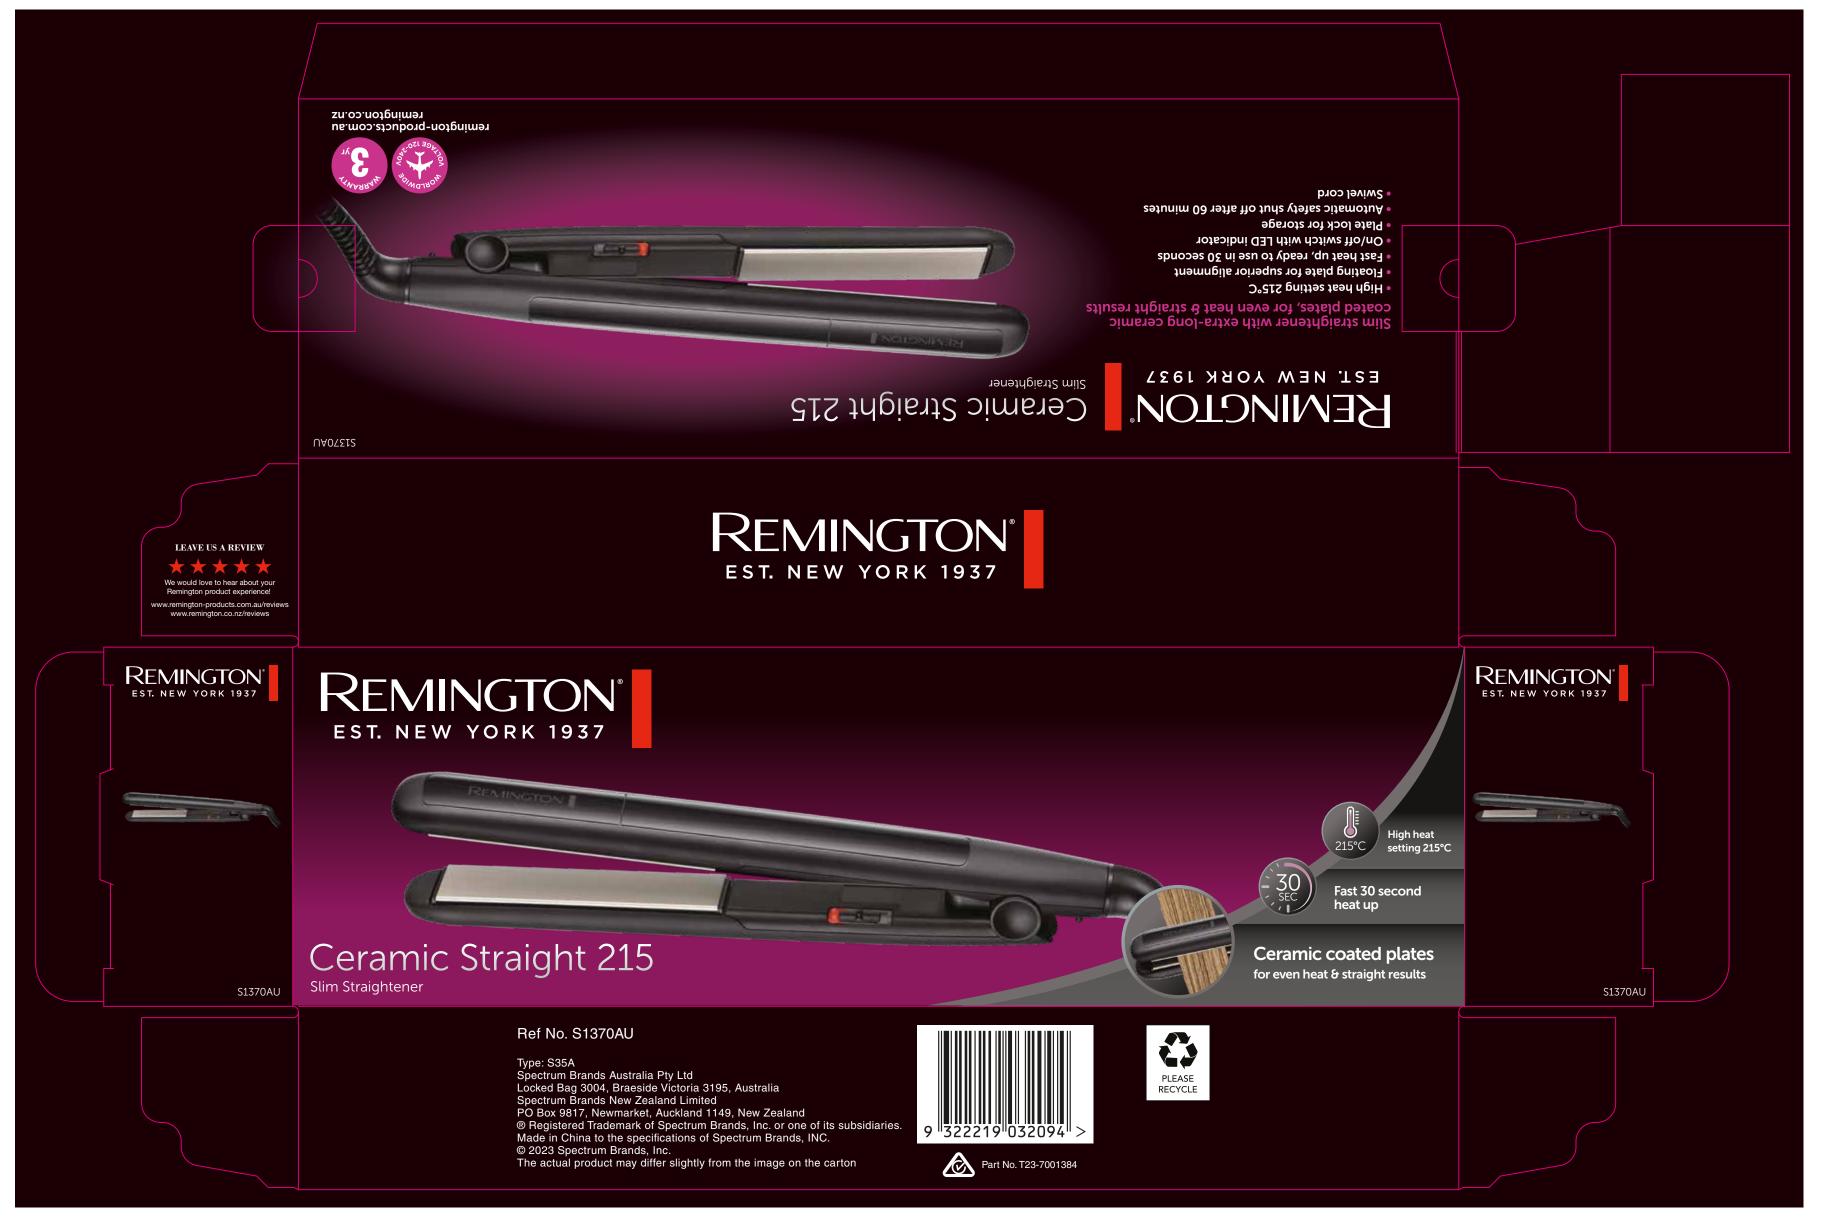

|                                                                                      | JOB TITLE S1370 Ceramic Straight 215 AU |                                 |                         |
|--------------------------------------------------------------------------------------|-----------------------------------------|---------------------------------|-------------------------|
| Spectrum Brands                                                                      | <b>DEPT CONTACT:</b> Grace Skelton      | <b>JOB START DATE:</b> 11/04/23 | <b>TYPE NO:</b> S35A    |
| Spectrum Brands Ltd, Fir St, Failsworth, Manchester, M35 0HS Tel: +44(0)161 947 3000 | <b>ARTWORKER:</b><br>Christian          | REF. No:<br>S1370AU             | <b>P/N:</b> T23-7001384 |
|                                                                                      | JOB AMENDS HIS                          | STORY:                          |                         |
| REMINGTON° EST. NEW YORK 1937                                                        | <b>A</b> 11/04/23 Christia              | n Initial Release               |                         |
|                                                                                      | B                                       |                                 |                         |
|                                                                                      | C                                       |                                 |                         |