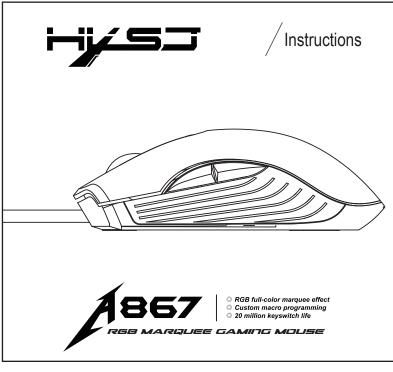

## **SPECIFICATIONS:**

- 1. Product model: A867 RGB light effect gaming mouse 2. 100% new mouse game
- 3. Human body engineering design
- 4. 7 buttons (programmable)
- 5. Light mode: RGB marquee effectlight.
- 6. 6-level adjustable DPI, Max.8000 DPI
- 7. Voltage rating / electric current: DC 5V / 100mA
- 8. USB plug and play 9. Switch life: 20million cycle
- 10. Cable length: 150cm
- 11. Item Weight:132g
- 12. Item Size: 12.8\*7.1\*4.5cm(L \* W \* H)
- 14. Package Size:13.5\*11.2\*4.8cm 15. Support Windows 2000 / XP / win7 /