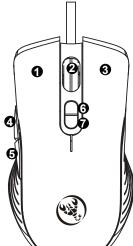

6 lighting pattern designs, The light can be turned off.

- 3.A867 Sensor can be set DPI resolution up to 8000DPI
- (800/1600/2400/3200/4800/8000).
- 4.Large and comfortable Mouse Wheel design.
- 5. The A867 uses Sunplus SPCP199 advanced navigation
- detection technology for maximum motion detection up to 32 inches per second (ips) with accelerations up to 12G. 6:USB2.0 interface, Plug and play
- 1). Left Button
- (2). Scroll wheel
- Right Button
- (5), backward ⑥. DPI Loop +/-

(4). forward

7. Light regulation