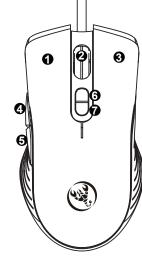

6 lighting pattern designs, The light can be turned off.

- 3.A867 Sensor can be set DPI resolution up to 8000DPI
- (800/1600/2400/3200/4800/8000).
- 4.Large and comfortable Mouse Wheel design.
- 5. The A867 uses Sunplus SPCP199 advanced navigation
- detection technology for maximum motion detection up to 32 inches per second (ips) with accelerations up to 12G. 6:USB2.0 interface, Plug and play
- 1). Left Button
- (2). Scroll wheel
- Right Button
- (5), backward ⑥. DPI Loop +/-

(4). forward

7. Light regulation