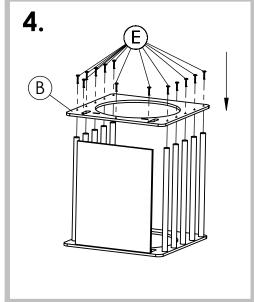

## The package contains:

- B OPEN SIDES (X2)
- C CENTER PLATFORM (X1)
- D ALLEN KEY (X1)
- E FLAT HEAD SCREWS (X26)

## For assembling please follow these steps:

Note: - Use ALLEN KEY (D) to screw the SCREWS (E) into the predrilled holes.

- For easier assembly we recommend to split the 4th step in steps 4.1. and 4.2. At first (4.1.) screw in all the SCREWS (E) till half. Just at the second step (4.2.) tighten them completely.