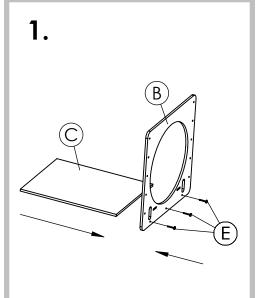

## The package contains:

- B OPEN SIDES (X2)
- C CENTER PLATFORM (X1)
- D ALLEN KEY (X1)
- E FLAT HEAD SCREWS (X26)

## For assembling please follow these steps:

Note: - Use ALLEN KEY (D) to screw the SCREWS (E) into the predrilled holes.

- For easier assembly we recommend to split the 4th step in steps 4.1. and 4.2. At first (4.1.) screw in all the SCREWS (E) till half. Just at the second step (4.2.) tighten them completely.