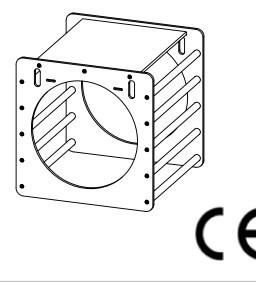

KateHaa Wooden Toys | Learn, Play and Explore

## **EXPLORER ACTIVITY CUBE**

ASSEMBLING INSTRUCTION



## FOLLOW US ON:



katehaa.toys



katehaa.toys

Made in Latvia SIA KateHaa

Annas iela 18, Ikskile, Ogres nov., LV-5052

Phone: +371 26330044 Email: info@katehaa.com WEB: www.katehaa.com



**ADULT ASSEMBLY REQUIRED** 

## The package contains:











- B OPEN SIDES (X2)
- C CENTER PLATFORM (X1)
- D ALLEN KEY (X1)
- E FLAT HEAD SCREWS (X26)

## For assembling please follow these steps:









Note: - Use ALLEN KEY (D) to screw the SCREWS (E) into the predrilled holes.





- For easier assembly we recommend to split the 4th step in steps 4.1. and 4.2. At first (4.1.) screw in all the SCREWS (E) till half. Just at the second step (4.2.) tighten them completely.