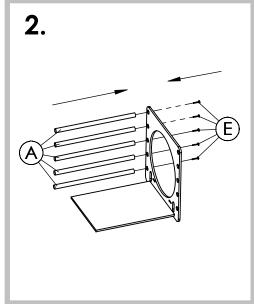

## The package contains:

- B OPEN SIDES (X2)
- C CENTER PLATFORM (X1)
- D ALLEN KEY (X1)
- E FLAT HEAD SCREWS (X26)

## For assembling please follow these steps:

Note: - Use ALLEN KEY (D) to screw the SCREWS (E) into the predrilled holes.

- For easier assembly we recommend to split the 4th step in steps 4.1. and 4.2. At first (4.1.) screw in all the SCREWS (E) till half. Just at the second step (4.2.) tighten them completely.