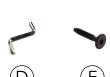

## The package contains:

- B OPEN SIDES (X2)
- C CENTER PLATFORM (X1)
- D ALLEN KEY (X1)
- E FLAT HEAD SCREWS (X26)

## For assembling please follow these steps:

Note: - Use ALLEN KEY (D) to screw the SCREWS (E) into the predrilled holes.

- For easier assembly we recommend to split the 4th step in steps 4.1. and 4.2. At first (4.1.) screw in all the SCREWS (E) till half. Just at the second step (4.2.) tighten them completely.