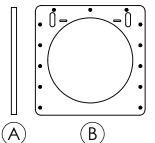

## The package contains:

- B OPEN SIDES (X2)
- C CENTER PLATFORM (X1)
- D ALLEN KEY (X1)
- E FLAT HEAD SCREWS (X26)