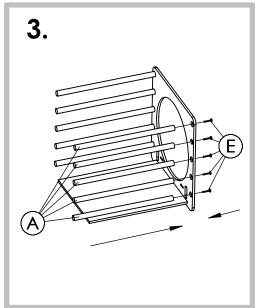

## The package contains:

- B OPEN SIDES (X2)
- C CENTER PLATFORM (X1)
- D ALLEN KEY (X1)
- E FLAT HEAD SCREWS (X26)

## For assembling please follow these steps:

Note: - Use ALLEN KEY (D) to screw the SCREWS (E) into the predrilled holes.

- For easier assembly we recommend to split the 4th step in steps 4.1. and 4.2. At first (4.1.) screw in all the SCREWS (E) till half. Just at the second step (4.2.) tighten them completely.