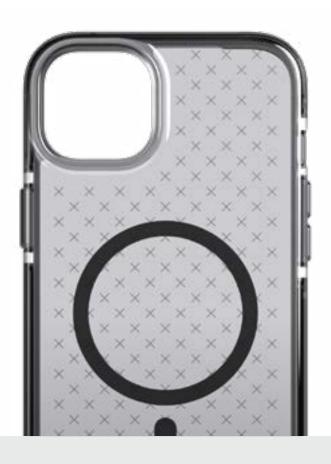

## Feel the Power of MagSafe

The magnets integrated into the design of the case ensure the device reaches the full power of MagSafe chargers and accessories.

**PRESENTING** 

#### **MagSafe Compatible**

Magnets are built into the case itself - meaning it works with MagSafe chargers AND accessories.