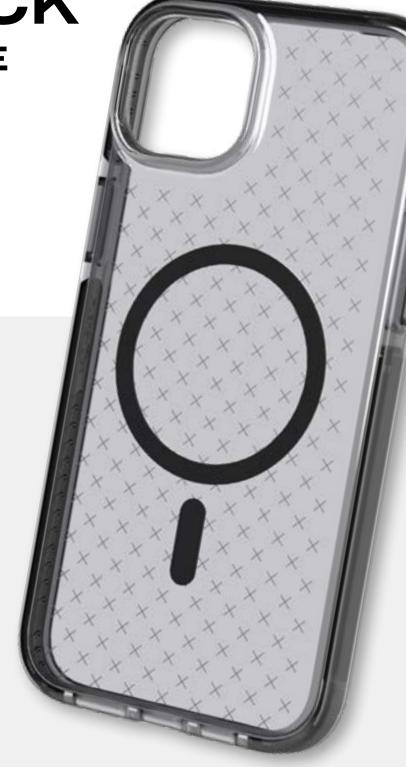

**PRESENTING** 

EVO CHECK

WITH MAGSAFE

FOR THE IPHONE 14 RANGE

Our signature case, Evo Check offers up to 16ft multi-drop protection thanks to its innovative FlexShock™ impact material and enhanced levels of protection around the camera to keep it safe from damage. It has magnets built into its design to ensure full charge from MagSafe chargers and accessories.

## Feel the Power of MagSafe

The magnets integrated into the design of the case ensure the device reaches the full power of MagSafe chargers and accessories.

**PRESENTING** 

#### **MagSafe Compatible**

Magnets are built into the case itself - meaning it works with MagSafe chargers AND accessories.

#### Signature Check Design

A bestselling case with an iconic yet subtle design.