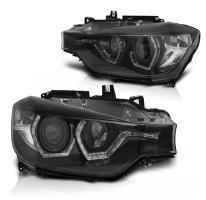

## **European approval certificate**

This statement, provided by AP Onderdelen B.V., regarding product offer 8720602865976.

Offer EAN: 8720602865976

Product: Koplampen BMW F30/F31 LCI 15-18 ANGEL EYES LED DRL ZWART Country of origin: China