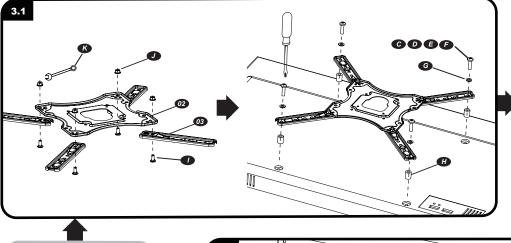

## **Adjusting TV**

Attach bracket to TV

Attach mount to wall (Solid Concrete wall)

Attach mount to wall (Wood Stud wall)