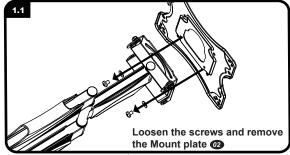

## **Adjusting TV**

Attach bracket to TV

Attach mount to wall (Solid Concrete wall)

Attach mount to wall (Wood Stud wall)