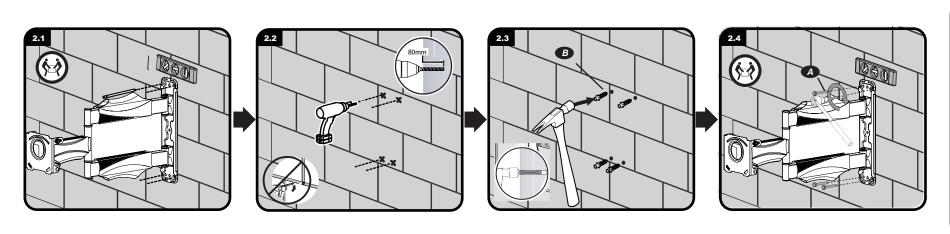

**CAUTION**: Avoid potential personal injuries and property damage!

- This product is designed for use in solid concrete, and concrete block walls - DO NOT install into drywall alone!!
- The wall must be capable of supporting five times the weight of the TV and mount combined.
- Do not use this product for any purpose not explicitly specified by manufacturer.
- Manufacturer is not responsible for damage or injury caused by incorrect assembly or use.
- This wall mount is intended for use with television that does not exceed the maximum weight capacity designated. Using this mount with products heavier than the maximum weight indicated may result in instability causing possible injury.

## **Adjusting TV**

Attach bracket to TV

Attach mount to wall (Solid Concrete wall)

Attach mount to wall (Wood Stud wall)