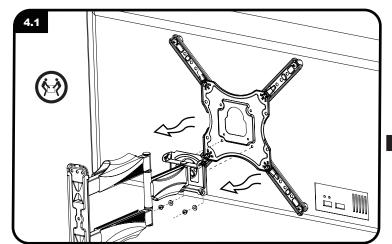

## **Adjusting TV**

Attach bracket to TV

Attach mount to wall (Solid Concrete wall)

Attach mount to wall (Wood Stud wall)