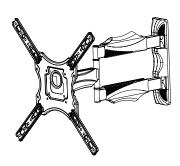

## **Adjusting TV**

Attach bracket to TV

Attach mount to wall (Solid Concrete wall)

Attach mount to wall (Wood Stud wall)