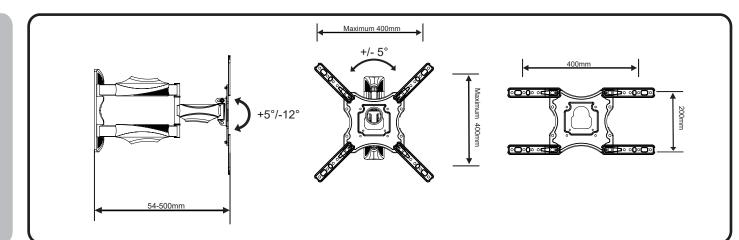

## **Adjusting TV**

Attach bracket to TV

Attach mount to wall (Solid Concrete wall)

Attach mount to wall (Wood Stud wall)