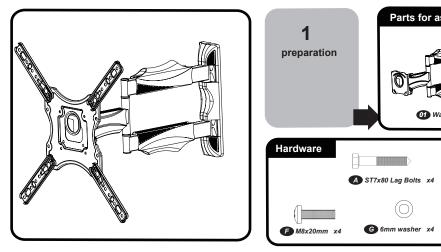

## **Adjusting TV**

Attach bracket to TV

Attach mount to wall (Solid Concrete wall)

Attach mount to wall (Wood Stud wall)