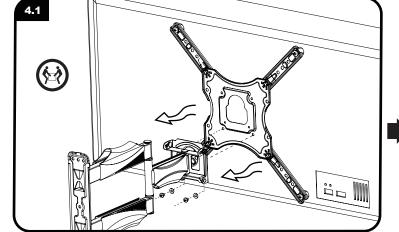

## **Adjusting TV**

Attach bracket to TV

Attach mount to wall (Solid Concrete wall)

Attach mount to wall (Wood Stud wall)