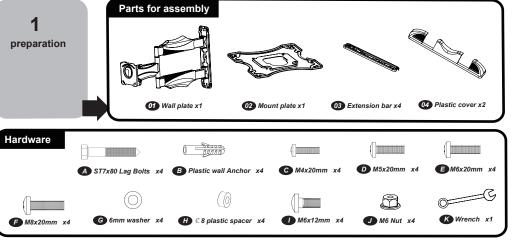

## **Adjusting TV**

Attach bracket to TV

Attach mount to wall (Solid Concrete wall)

Attach mount to wall (Wood Stud wall)