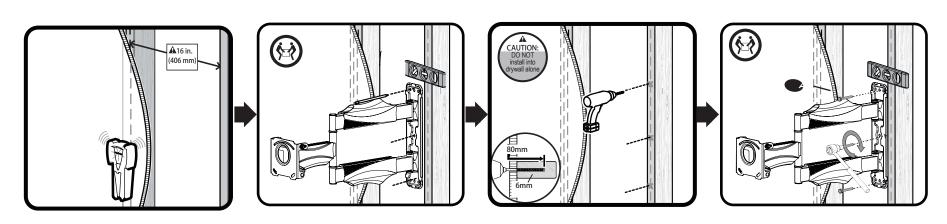

**CAUTION**: Avoid potential personal injuries and property damage!

- This product is designed for use in solid concrete, and concrete block walls - DO NOT install into drywall alone!!
- The wall must be capable of supporting five times the weight of the TV and mount combined.
- Do not use this product for any purpose not explicitly specified by manufacturer.
- Manufacturer is not responsible for damage or injury caused by incorrect assembly or use.
- This wall mount is intended for use with television that does not exceed the maximum weight capacity designated. Using this mount with products heavier than the maximum weight indicated may result in instability causing possible injury.

## **Adjusting TV**

Attach bracket to TV

Attach mount to wall (Solid Concrete wall)

Attach mount to wall (Wood Stud wall)