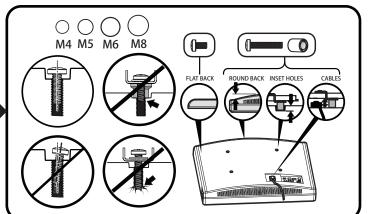

## **Adjusting TV**

Attach bracket to TV

Attach mount to wall (Solid Concrete wall)

Attach mount to wall (Wood Stud wall)