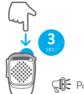

SS))



**OUICK GUIDE** 



To download the complete user manual and for information about the warranty please visit www.midlandeurope.com

### **DUALMIKE WIRELESS OVERVIEW**



- 1. Volume
- **2.** Led
- 3. Volume + (Power Off 3 sec.)
- 4. Emergency key (or customizable)
- 5. Channel up; Channel down (CBTalk)
- 6. Speaker
- 7. USB charging port/FW upgrade port
- 8. Light ring
- 9. Secondary PTT
- 10. PTT CBTalk (Power On 3 sec.)
- 11. DUAL MIKE WIRELESS is supplied with a metallic plate very useful for magnetic fixing of the microphone and wireless recharge. To use it remove the plastic support fixed with a screw\*.

### RECHARGE

POWER ON







# **WIRELESS**

optional Docking Station (The plastic support must be removed. see point 11\*)

## RECHARGE Through DK-DUAL,

## **POWER OFF**





- Led steady red 3 sec.

Led steady blue 3 sec.







Red and blue leds alternately





Blue led blinks 3 times

#### PAIRING WITH OTHER BLUETOOTH DEVICES





#### STEP 1



Red and blue leds alternately

#### STEP 2



Bluetooth connected



Blue led blinks 3 times

## HAND-FREE PHONE CALLS







White light ring





## To reject an incoming call



White light ring

### **AUDIO VOLUME**



To make a voice dial









Power On





Telephone connected