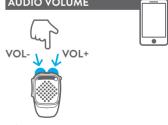

3 sec.)
- 11. DUAL MIKE WIRELESS is supplied with a metallic plate very useful for magnetic fixing of the microphone and wireless recharge. To use it remove the plastic support fixed with a screw\*.

### RECHARGE

POWER ON







# **WIRELESS**

optional Docking Station (The plastic support must be removed. see point 11\*)

## RECHARGE Through DK-DUAL,

## **POWER OFF**





- Led steady red 3 sec.

Led steady blue 3 sec.







Red and blue leds alternately





Blue led blinks 3 times

#### PAIRING WITH OTHER BLUETOOTH DEVICES





#### STEP 1



Red and blue leds alternately

#### STEP 2



Bluetooth connected



Blue led blinks 3 times

## HAND-FREE PHONE CALLS







White light ring





## To reject an incoming call



White light ring

### **AUDIO VOLUME**



To make a voice dial









Power On





Telephone connected