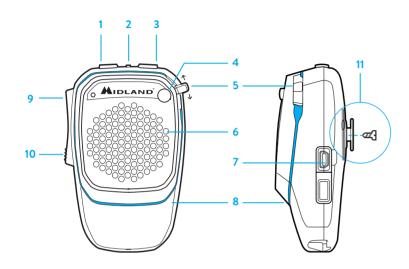

### **DUALMIKE WIRELESS OVERVIEW**

- 1. Volume
- **2.** Led
- 3. Volume + (Power Off 3 sec.)
- 4. Emergency key (or customizable)
- 5. Channel up; Channel down (CBTalk)
- 6. Speaker
- 7. USB charging port/FW upgrade port
- 8. Light ring
- 9. Secondary PTT
- 10. PTT CBTalk (Power On 3 sec.)
- 11. DUAL MIKE WIRELESS is supplied with a metallic plate very useful for magnetic fixing of the microphone and wireless recharge. To use it remove the plastic support fixed with a screw\*.