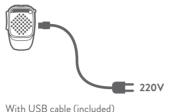

Rue Ferrie, Zac les Portes du Vexin 95300 Ennery - France. Avant l'utilisation, lire les instructions,

**BLUETOOTH MICROPHONE** 

# DUALMIKE ((WIRELESS))



**OUICK GUIDE** 



To download the complete user manual and for information about the warranty please visit www.midlandeurope.com

### **DUALMIKE WIRELESS OVERVIEW**



- 1. Volume
- **2.** Led
- 3. Volume + (Power Off 3 sec.)
- 4. Emergency key (or customizable)
- 5. Channel up; Channel down (CBTalk)
- 6. Speaker
- 7. USB charging port/FW upgrade port
- 8. Light ring
- 9. Secondary PTT
- 10. PTT CBTalk (Power On 3 sec.)
- 11. DUAL MIKE WIRELESS is supplied with a metallic plate very useful for magnetic fixing of the microphone and wireless recharge. To use it remove the plastic support fixed with a screw\*.

### RECHARGE

POWER ON







# **WIRELESS**

optional Docking Station (The plastic support must be removed. see point 11\*)

## RECHARGE Through DK-DUAL,

## **POWER OFF**





- Led steady red 3 sec.

Led steady blue 3 sec.







Red and blue leds alternately





Blue led blinks 3 times

#### PAIRING WITH OTHER BLUETOOTH DEVICES





#### STEP 1



Red and blue leds alternately

#### STEP 2



Bluetooth connected



Blue led blinks 3 times

## HAND-FREE PHONE CALLS







White light ring





## To reject an incoming call



White light ring

### **AUDIO VOLUME**



To make a voice dial









Power On





Telephone connected