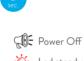

## **POWER OFF**

- Led steady red 3 sec.

Led steady blue 3 sec.

Red and blue leds alternately

Blue led blinks 3 times