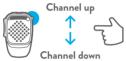

#### DUAL MIKE WIRELESS WITH CBTALK APP

#### Download the CBTalk APP Android/iOs









Push and talk into CBTalk









Red and blue leds alternated











#### CHANGE A CHANNEL ON CBTALK



## LIGHT RING



## Default color:

Steady blue (it will be set through the CBTalk APP)



Incoming call: Steady white



Low battery: blinking red



PTT pressed: Steady yellow



## MIDLAND

#### Prodotto o importato da: CTE INTERNATIONAL srl

Via. R.Sevardi 7 42124 Reggio Emilia - Italia. Prima dell'uso leggere attentamente le istruzioni

#### Produced or imported by: CTE INTERNATIONAL srl

Via. R.Sevardi 7 42124 Reggio Emilia - Italy. Read the instructions carefully before installation and use.

#### Vertrieb durch: ALAN ELECTRONICS GmbH

Daimlerstraße 1K - D-63303 Dreieich Deutschland Vor Benutzung Bedienungsanleitung beachten.

#### Importado por: MIDLAND IBERIA, SA

C/Cobalt, 48 - 08940 Cornellà de Llobregat, Barcelona - España. Antes de utilizar, lea atentamente el manual de uso.