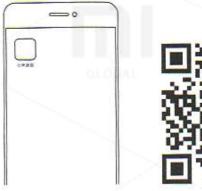

## **Installing the App**

Enter a search «Mi Fit» at Xiaomi app store or App Store, or scan the QR-code below to download and install the latest version.