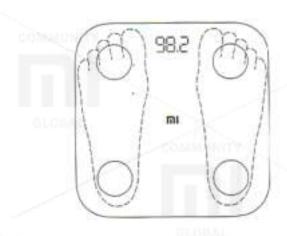

### **Usage**

Place the scales on a hard, flat surface. Barefoot stand on the surface of the scales as indicated in the picture, provide good contact of skin with two metal electrodes.

Once weight indicator stabilized, starts measuring a composition of body. When a progress indicator below the display weight flashes, which means that a measurement is completed, then you can enter at MiFit application to view the information of body composition.