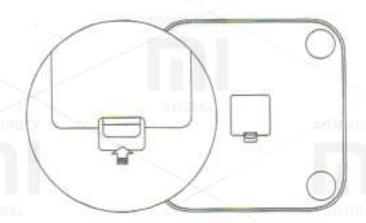

## Installing of battery

Open a battery compartment cover, under direction from the picture, insert four batteries are included.