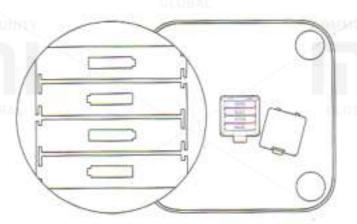

## Installing of battery

Open a battery compartment cover, under direction from the picture, insert four batteries are included.