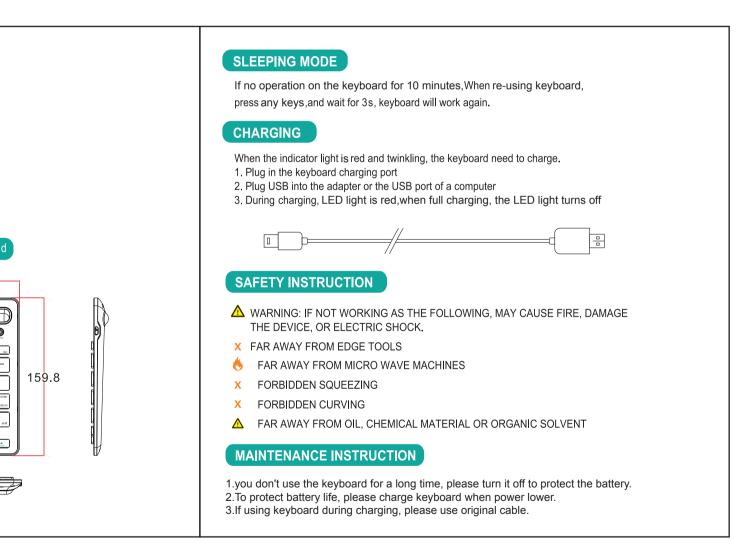

| Key                 | Fn + on IOS          | Fn + on Android      | Fn + on Windows      | Fn Windows w/o Fn | 1. WORKING DISTANCE: 8 TO 10 METERS                                |
|---------------------|----------------------|----------------------|----------------------|-------------------|--------------------------------------------------------------------|
|                     |                      |                      |                      |                   | 2. BLUETOOTH VERSION: BLUETOOTH 3.0                                |
| $\overline{\Delta}$ | Home                 | Home                 | ESC                  | ESC               | 3. WORKING TIME: ABOVE 40 HOURS                                    |
| ¢.<br>€             | Brightness down      | Return               | F1                   | F1                | 4. STANDBY TIME: AROUND 6 MONTHS<br>5. CHARGING TIME: 2 TO 3 HOURS |
|                     |                      |                      |                      |                   | 6. WEIGHT: 675G                                                    |
| ÿ.<br>Ø             | Brightness up        | Email                | F2                   | F2                | 7. DIMENSION: 000000000000000000000000000000000000                 |
|                     | Virtual<br>keyboard  | Menu                 | F3                   | F3                |                                                                    |
| <u>0</u><br>,       | Screen capture       | Media player         | F4                   | F4                | Product appearance and multimedia function keys                    |
| Q                   | Search               | Search               | Search               | F5                |                                                                    |
|                     | Language<br>exchange | Language<br>exchange | Language<br>exchange | F6                | (F                                                                 |
| ••                  | Previous track       | Previous track       | Previous track       | F7                | 8                                                                  |
| ►II                 | Play/pause           | Play/pause           | Play/pause           | F8                |                                                                    |
| ••                  | Next track           | Next track           | Next track           | F9                |                                                                    |
| -                   | Mute                 | Mute                 | Mute                 | F10               |                                                                    |
| <b>■</b> )          | Volume down          | Volume down          | Volume down          | F11               |                                                                    |
| <b>◄</b> )))        | Volume up            | Volume up            | Volume up            | F12               |                                                                    |
|                     | Screen lock          | Screen lock          | Screen lock          | Delete            | <u> </u>                                                           |