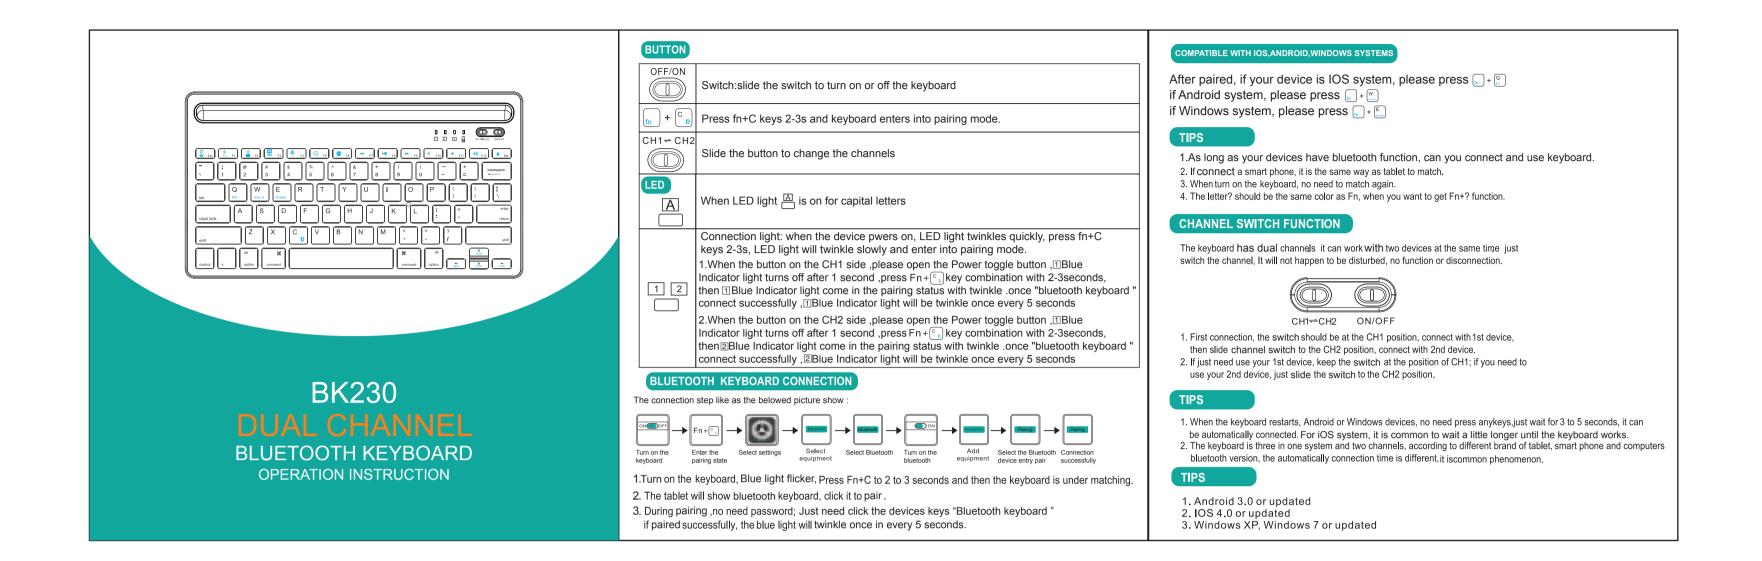

| Key                 | Fn + on IOS          | Fn + on Android      | Fn + on Windows      | Fn Windows w/o Fn | 1. WORKING DISTANCE: 8 TO 10 METERS                                |
|---------------------|----------------------|----------------------|----------------------|-------------------|--------------------------------------------------------------------|
|                     |                      |                      |                      |                   | 2. BLUETOOTH VERSION: BLUETOOTH 3.0                                |
| $\overline{\Delta}$ | Home                 | Home                 | ESC                  | ESC               | 3. WORKING TIME: ABOVE 40 HOURS                                    |
| ¢.<br>€             | Brightness down      | Return               | F1                   | F1                | 4. STANDBY TIME: AROUND 6 MONTHS<br>5. CHARGING TIME: 2 TO 3 HOURS |
|                     |                      |                      |                      |                   | 6. WEIGHT: 675G                                                    |
| ÿ.<br>Ø             | Brightness up        | Email                | F2                   | F2                | 7. DIMENSION: 000000000000000000000000000000000000                 |
|                     | Virtual<br>keyboard  | Menu                 | F3                   | F3                |                                                                    |
| <u>0</u><br>,       | Screen capture       | Media player         | F4                   | F4                | Product appearance and multimedia function keys                    |
| Q                   | Search               | Search               | Search               | F5                |                                                                    |
|                     | Language<br>exchange | Language<br>exchange | Language<br>exchange | F6                | (F                                                                 |
| ••                  | Previous track       | Previous track       | Previous track       | F7                | 8                                                                  |
| ►II                 | Play/pause           | Play/pause           | Play/pause           | F8                |                                                                    |
| ••                  | Next track           | Next track           | Next track           | F9                |                                                                    |
| -                   | Mute                 | Mute                 | Mute                 | F10               |                                                                    |
| <b>■</b> )          | Volume down          | Volume down          | Volume down          | F11               |                                                                    |
| <b>◄</b> )))        | Volume up            | Volume up            | Volume up            | F12               |                                                                    |
|                     | Screen lock          | Screen lock          | Screen lock          | Delete            | <u> </u>                                                           |