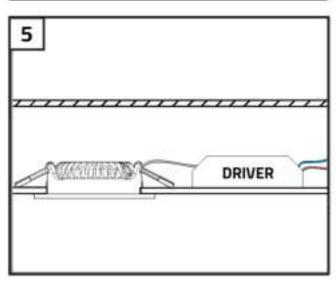

## Installation guide

## **LED** recessed spotlight













A: Vivaro: 75 mm

Udis: 68 mm

Cormo: 90 mm

Villa: 75 mm

Trento: 75 mm

Fioli: 55 mm



## **HOW TO CONNECT MULTIPLE SPOTLIGHTS**



## Security related information

This product is designed for in- and outdoor use. When using the product, make sure the unit is sufficiently ventilated, never cover the unit during operation and keep it out of reach of children or animals. This product is not a toy, LED lights are extremely bright and looking directly at the light source during operation can lead to serious eye damage. Any other use of the device than described in the manual may damage the product or cause danger to the user, e.g. due to a short circuit, fire or electric shock. The safety instructions must be observed at all times.