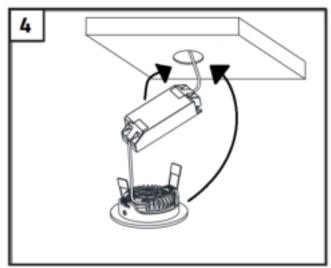

## Installation guide

## **LED** recessed spotlight













A: Vivaro: 75 mm

Udis: 68 mm

Cormo: 90 mm

Villa: 75 mm

Trento: 75 mm

Fioli: 55 mm



## **HOW TO CONNECT MULTIPLE SPOTLIGHTS**



## Security related information

This product is designed for in- and outdoor use. When using the product, make sure the unit is sufficiently ventilated, never cover the unit during operation and keep it out of reach of children or animals. This product is not a toy, LED lights are extremely bright and looking directly at the light source during operation can lead to serious eye damage. Any other use of the device than described in the manual may damage the product or cause danger to the user, e.g. due to a short circuit, fire or electric shock. The safety instructions must be observed at all times.