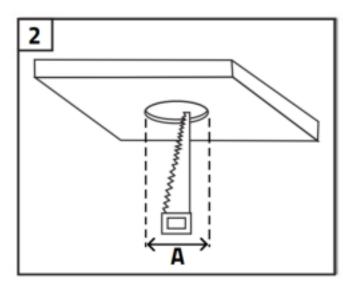

## **LED** recessed spotlight

A: Vivaro: 75 mm

Udis: 68 mm

Cormo: 90 mm

Villa: 75 mm

Trento: 75 mm

Fioli: 55 mm