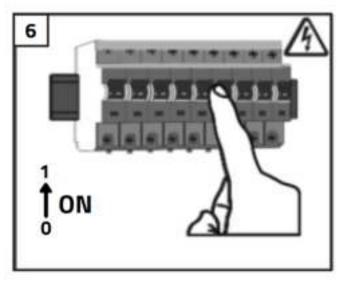

## Installation guide

## **LED** recessed spotlight













A: Vivaro: 75 mm

Udis: 68 mm

Cormo: 90 mm

Villa: 75 mm

Trento: 75 mm

Fioli: 55 mm



## **HOW TO CONNECT MULTIPLE SPOTLIGHTS**



## Security related information

This product is designed for in- and outdoor use. When using the product, make sure the unit is sufficiently ventilated, never cover the unit during operation and keep it out of reach of children or animals. This product is not a toy, LED lights are extremely bright and looking directly at the light source during operation can lead to serious eye damage. Any other use of the device than described in the manual may damage the product or cause danger to the user, e.g. due to a short circuit, fire or electric shock. The safety instructions must be observed at all times.