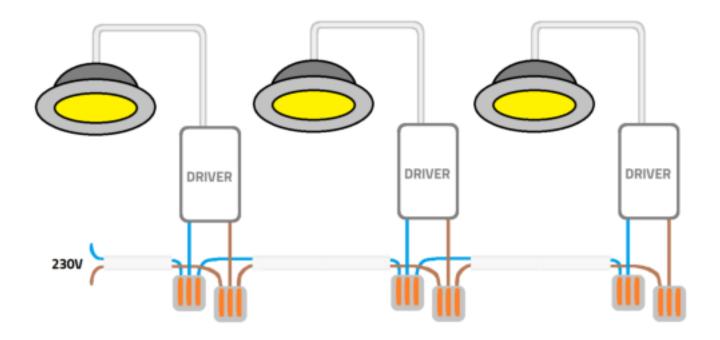

## Installation guide

## **LED** recessed spotlight













A: Vivaro: 75 mm

Udis: 68 mm

Cormo: 90 mm

Villa: 75 mm

Trento: 75 mm

Fioli: 55 mm



## **HOW TO CONNECT MULTIPLE SPOTLIGHTS**



## Security related information

This product is designed for in- and outdoor use. When using the product, make sure the unit is sufficiently ventilated, never cover the unit during operation and keep it out of reach of children or animals. This product is not a toy, LED lights are extremely bright and looking directly at the light source during operation can lead to serious eye damage. Any other use of the device than described in the manual may damage the product or cause danger to the user, e.g. due to a short circuit, fire or electric shock. The safety instructions must be observed at all times.