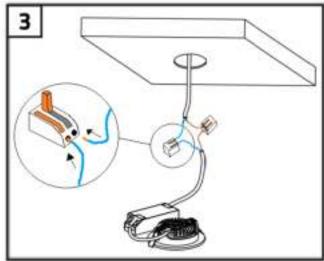

## Installation guide

## **LED** recessed spotlight













A: Vivaro: 75 mm

Udis: 68 mm

Cormo: 90 mm

Villa: 75 mm

Trento: 75 mm

Fioli: 55 mm



## **HOW TO CONNECT MULTIPLE SPOTLIGHTS**



## Security related information

This product is designed for in- and outdoor use. When using the product, make sure the unit is sufficiently ventilated, never cover the unit during operation and keep it out of reach of children or animals. This product is not a toy, LED lights are extremely bright and looking directly at the light source during operation can lead to serious eye damage. Any other use of the device than described in the manual may damage the product or cause danger to the user, e.g. due to a short circuit, fire or electric shock. The safety instructions must be observed at all times.