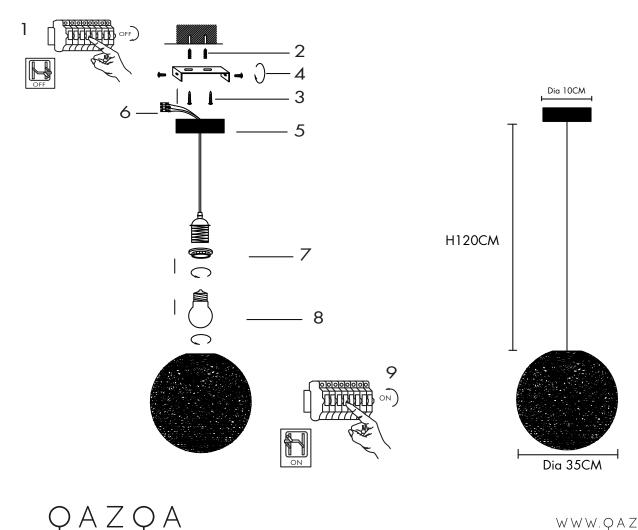

## Corda HL 35

Please study the instruction manual and below information carefully before installing or using this product. Please keep this user manual for further reference.

- 1. For indoor use only.
- 2. Keep out of reach of children and animals.
- 3. Use 220-240 ~ 50Hz, use one max. 60 watts E27 bulb.
- 4. Do not use in the bathroom or damp places.
- 5. Place the lamp on a flat surface and ensure there are no flammable materials around it.
- 6. Before cleaning the lamp and replacing the bulb, ensure the lamp is turned off and the bulb has cooled down.
- 7. Do not change the bulb with wet hands.
- 8. If the external flexible cable or cord of this lamp is damaged, it shall be exclusively replaced by a qualified person in order to avoid a hazard.