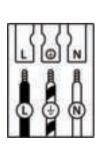

### 11. Take note of the symbols when connecting wires:

|   | (DE)                     | (GB)                 | (FR)                                   | (NL)                        | (PL)                   | (NO)                  | (DK)                   |
|---|--------------------------|----------------------|----------------------------------------|-----------------------------|------------------------|-----------------------|------------------------|
| L | Stromführender<br>Leiter | Live conductor       | Conducteur                             | Spanning-<br>voerende draad | Przewód<br>prądowy     | Strømførende<br>leder | Strømførende<br>leder  |
|   | Schutzleiter             | Earth<br>conductor   | Conducteur de<br>protection<br>(terre) | Aardkabel                   | Przewód<br>uziemiający | Jordledningen         | Jordledningen          |
| N | Neutralleiter            | Neutral<br>conductor | Conducteur<br>neutre                   | Nulleider                   | Przewód<br>zerowy      | Nøytralleder          | Neutralleder           |
|   |                          |                      |                                        |                             |                        |                       |                        |
|   | (SE)                     | (FI)                 | (IT)                                   | (ES)                        | (CZ)                   | (PT)                  | (GR)                   |
| L | Strömförande<br>ledare   | Virtajohdin          | Conduttore sotto<br>tensione           | Conductor de<br>corriente   | Vodič pod<br>napětím   | Condutor vivo         | Ρευματοφόρος<br>αγωγός |
|   | Skyddsledare             | Suojajohdin          | Conduttore di<br>terra                 | Conductor de protección     | Ochranný<br>vodič      | Condutor de<br>terra  | Αγωγός γείωσης         |
| N | Neutralledare            | Nollajohdin          | Conduttore<br>neutro                   | Conductor<br>neutro         | Neutrální<br>vodič     | Condutor<br>neutro    | Ουδέτερος<br>αγωγός    |