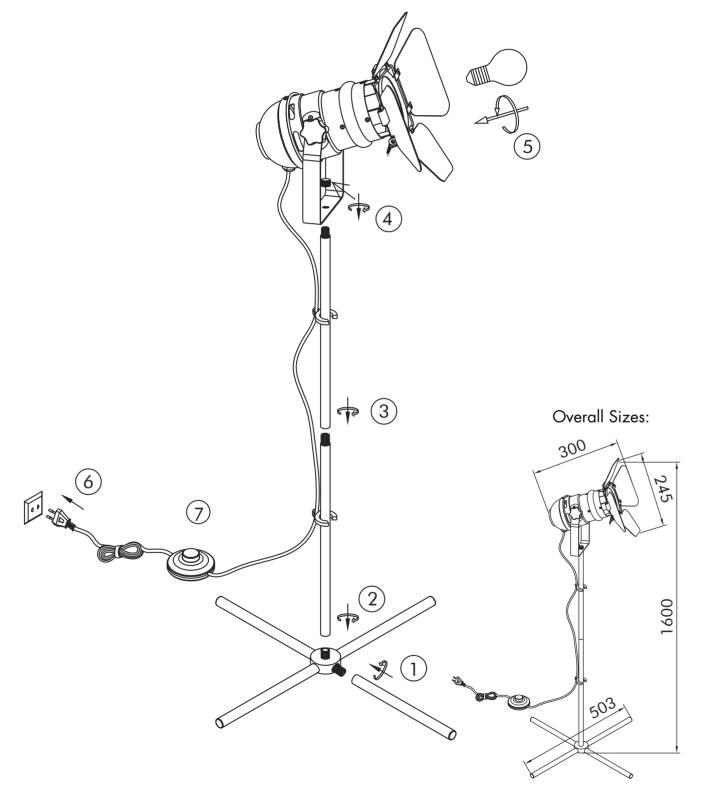

### SAFETY INSTRUCTION

Please study the instruction manual and below information carefully before installing or using this product. Please keep this user manual for further reference

- 1. The luminaires may only be installed by authorized and qualified technicians according the valid regulations for electrical installation.
- 2 Maintenance of the luminaires is limited to their surfaces. During maintenance no moisture can come into contact with any areas of the terminal connections or voltage control parts.
- 3. The electrical supply must be switched off at the outset, preferably by means of a switch in the distribution box, before any installation, maintenance or repair work is undertaken.
- 4. Exterior lighting must not be installed during rain.
- 5. Take account of the minimal separation distance from other objects and the room required around the fitting.
- 6. If in any doubt, consult a professional, taking local installation requirements into account. Some countries stipulate that lighting may be installed only by registered installers.
- 7. Clamping screws in electrical connections must be adequately tightened. This is particularly the case with 12V low voltage conductors.
- 8. Clean with a clean, dry cloth or brush, use no solvents or abrasives. Avoid dampness on all electrical components
- 9. Take account of all available technical information.
- 10.Meaning of symbols: