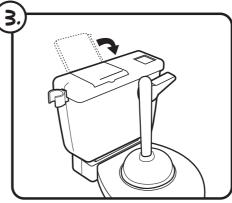

Open the toilet tank lid and Push "Pooper" all the way down into the launch chamber.

CLose tank Lid.

DRoP the die into the hole in the toP of the toilet tank, and then Place all the tokens in a nearby Pile.