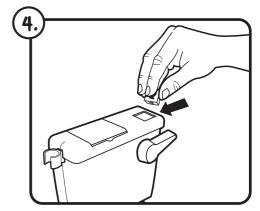

Open the toilet tank lid and Push "Pooper" all the way down into the launch chamber.

CLose tank Lid.

DRoP the die into the hole in the toP of the toilet tank, and then Place all the tokens in a nearby Pile.