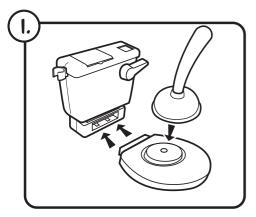

WARNING: ∕!∖ CHOKING HAZARD - Small parts Not for children under 3 years

SET UP:

Assemble the toilet by Plugging the toilet seat into the toilet tank and Placing the Plunger inside the toilet seat as shown.