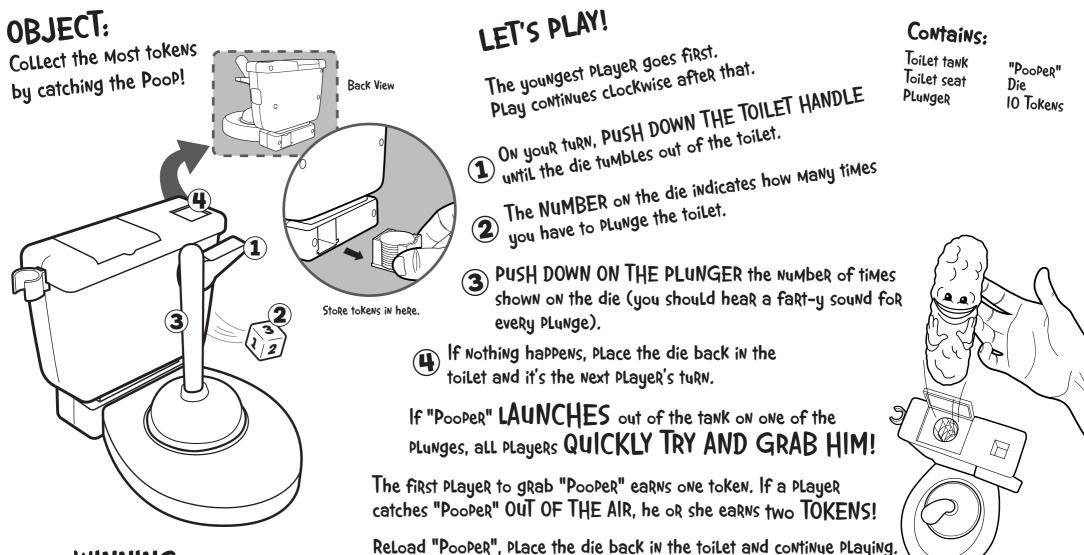

WARNING: ∕!∖ CHOKING HAZARD - Small parts Not for children under 3 years

SET UP:

Assemble the toilet by Plugging the toilet seat into the toilet tank and Placing the Plunger inside the toilet seat as shown.

Open the toilet tank lid and Push "Pooper" all the way down into the launch chamber.

CLose tank Lid.

DRoP the die into the hole in the toP of the toilet tank, and then Place all the tokens in a nearby Pile.