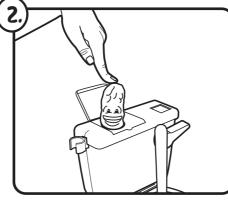

Open the toilet tank lid and Push "Pooper" all the way down into the launch chamber.

CLose tank Lid.

DRoP the die into the hole in the toP of the toilet tank, and then Place all the tokens in a nearby Pile.