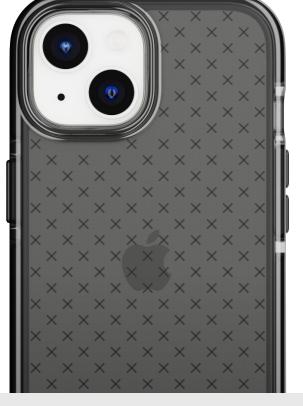

#### **Signature Check Design**

A bestselling case with an iconic yet subtle design.

\*This case feature our in-house Waste Responsible Innovation technology that will biodegrade in landfill environments in a matter of just a few years. Our materials have been independently tested by Eden Research Laboratory, Albuquerque, USA.This product is not considered biodegradable in some parts of the world, including California, Maryland, Washington and France.

**Enhanced Camera Protection** Subtle raised bevel detailing around the camera lenses.

**Lightweight** Super lightweight, no bulk and easy to hold.