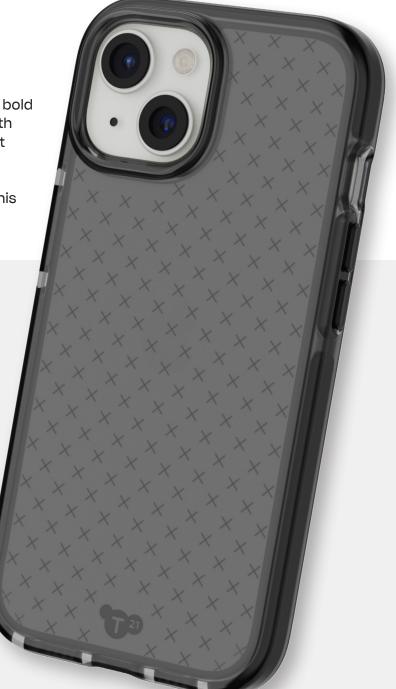

# FOR THE IPHONE 15 RANGE

Designed to make a statement, the Evo Check is bold impact protection you can rely on, developed with our pioneering 16ft FlexShock<sup>™</sup> multi-drop impact protection, our sustainable bio-spice ingredient making this case fully biodegradable and with contrasting-coloured interchangeable buttons, this case does everything you need it to, and more.

## **Ready for Impact**

16ft Impact Protection, thanks to our lab-tested FlexShock™ material and design innovations, protects your device drop after drop for the lifetime of your device.

### FlexShock<sup>™</sup> Protection: 16ft (4.9m) Our material technology absorbs impact & uses the heat energy to reform the case.

Waste Responsible Innovation Independently tested to breakdown naturally into the earth.\*

**Enhanced Camera Protection** Subtle raised bevel detailing around the camera lenses.

**Lightweight** Super lightweight, no bulk and easy to hold.

### **Interchangeable Buttons**

Add your own personality with clashing or complementary coloured buttons.

#### **Signature Check Design**

A bestselling case with an iconic yet subtle design.

\*This case feature our in-house Waste Responsible Innovation technology that will biodegrade in landfill environments in a matter of just a few years. Our materials have been independently tested by Eden Research Laboratory, Albuquerque, USA.This product is not considered biodegradable in some parts of the world, including California, Maryland, Washington and France.