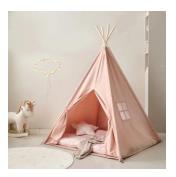

## Identification of the product:

Commercial name: Teepee Natural with 4 Legs and Play Mat

Function/usage: Teepee Tent with play mat | Age grading 2+y

Model number/SKU: TOYTEEPEEETERO

EAN code: 8720986421706