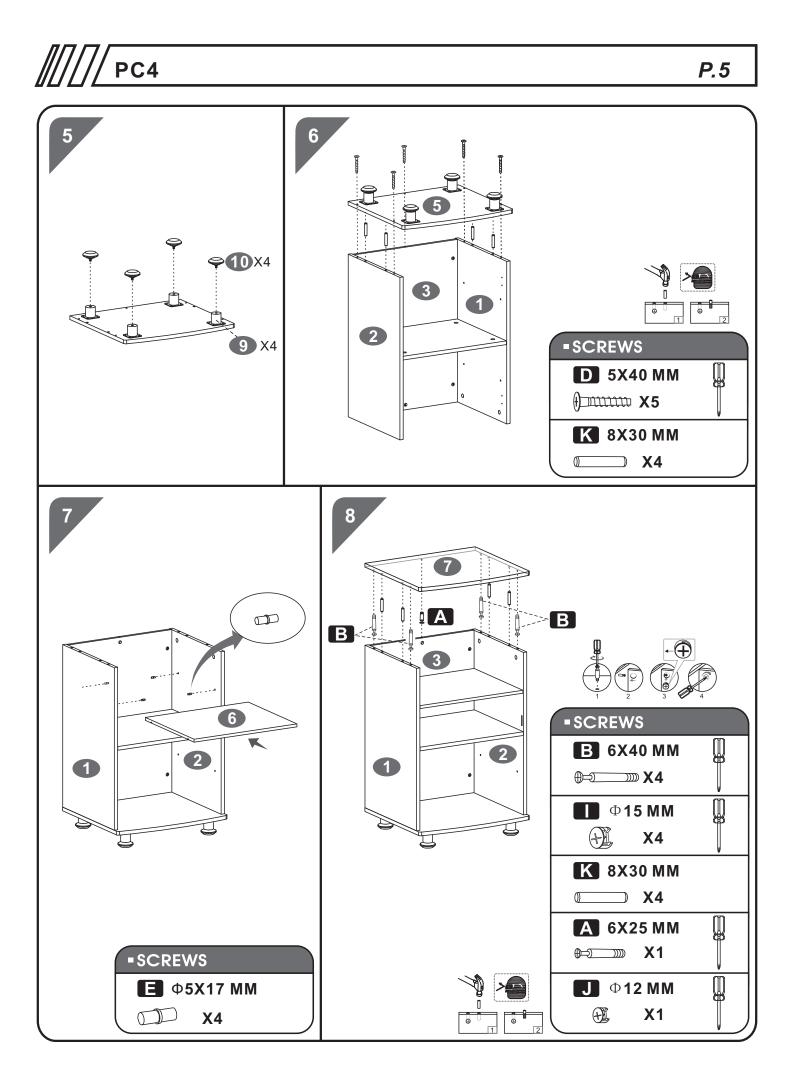

| ITEM             |                | PART | QTY. | ITEM           |       |
|------|------|------------------|----------------|------|------|----------------|-------|
| Α    | 5    | 6X25 MM          |                | G    | 2    | 4X20 MM        |       |
| В    | 8    | 6X40 MM          |                | Η    | 2    | 3X15 MM        | ()nnn |
| С    | 16   | 4X14 MM          | fum            |      | 8    | Ф <b>15 ММ</b> | ()    |
| D    | 7    | 5X40 MM          | ( <del>)</del> | J    | 5    | Ф <b>12 ММ</b> | Ð     |
| Ε    | 4    | Ф <b>5Х17 ММ</b> |                | K    | 12   | 8X30 MM        | 0)    |
| F    | 8    | 4X16 MM          | Danne          |      | 1    |                |       |

## 6X25MM & 6x40MM BOLT INSTALL ATION AS BELOW:



///// РС4

## ASSEMBLY STEPS: