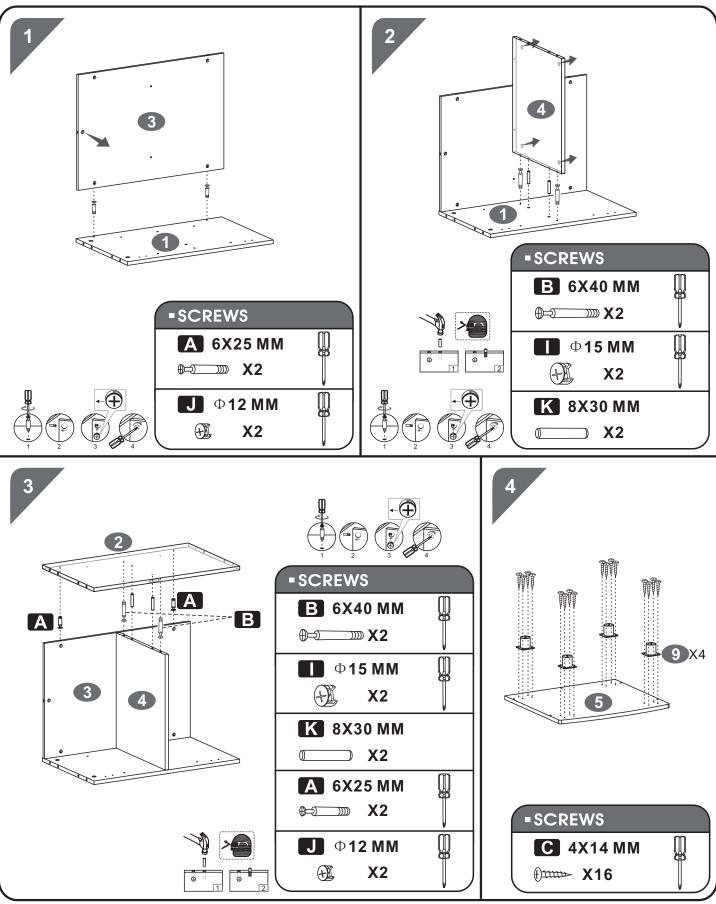

Y. | ITEM             |                | PART | QTY. | ITEM           |       |
|------|------|------------------|----------------|------|------|----------------|-------|
| Α    | 5    | 6X25 MM          |                | G    | 2    | 4X20 MM        |       |
| В    | 8    | 6X40 MM          |                | Η    | 2    | 3X15 MM        | ()nnn |
| С    | 16   | 4X14 MM          | fum            |      | 8    | Ф <b>15 ММ</b> | ()    |
| D    | 7    | 5X40 MM          | ( <del>)</del> | J    | 5    | Ф <b>12 ММ</b> | Ð     |
| Ε    | 4    | Ф <b>5Х17 ММ</b> |                | K    | 12   | 8X30 MM        | 0)    |
| F    | 8    | 4X16 MM          | Danne          |      | 1    |                |       |

## 6X25MM & 6x40MM BOLT INSTALL ATION AS BELOW:



///// РС4

## ASSEMBLY STEPS: