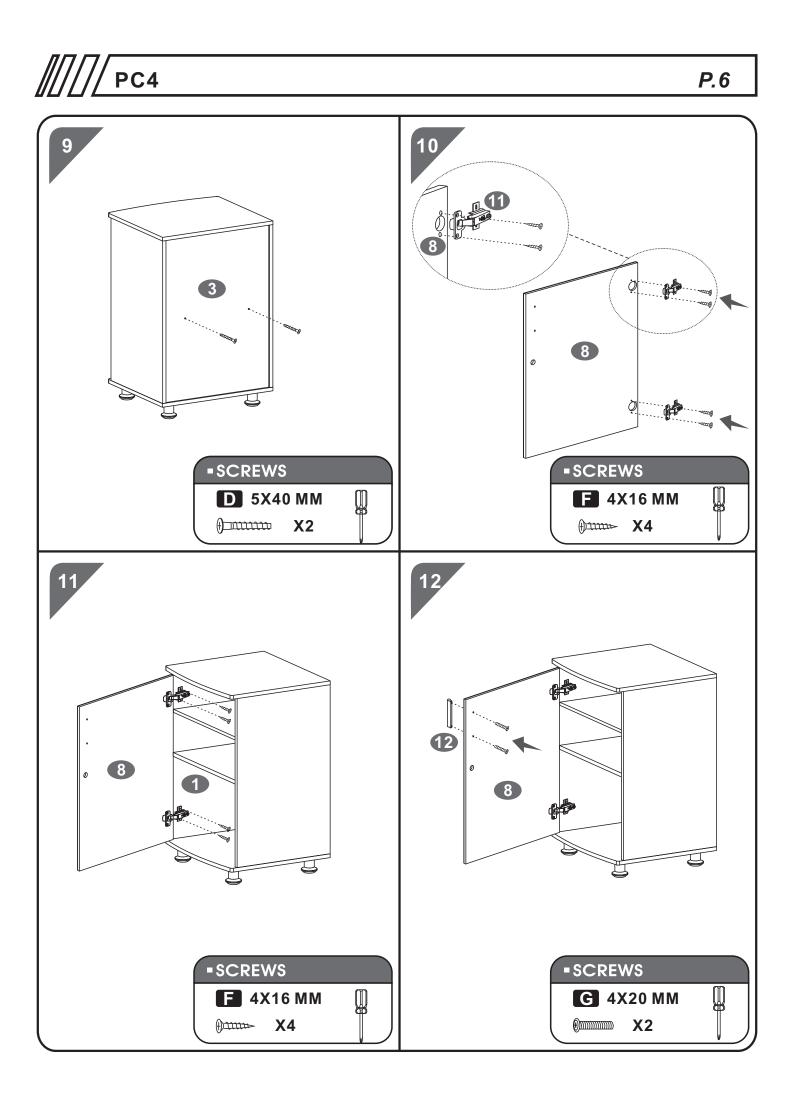

ITEM             |                | PART | QTY. | ITEM           |       |
|------|------|------------------|----------------|------|------|----------------|-------|
| Α    | 5    | 6X25 MM          |                | G    | 2    | 4X20 MM        |       |
| В    | 8    | 6X40 MM          |                | Η    | 2    | 3X15 MM        | ()nnn |
| С    | 16   | 4X14 MM          | fum            |      | 8    | Ф <b>15 ММ</b> | ()    |
| D    | 7    | 5X40 MM          | ( <del>)</del> | J    | 5    | Ф <b>12 ММ</b> | Ð     |
| Ε    | 4    | Ф <b>5Х17 ММ</b> |                | K    | 12   | 8X30 MM        | 0)    |
| F    | 8    | 4X16 MM          | Danne          |      | 1    |                |       |

## 6X25MM & 6x40MM BOLT INSTALL ATION AS BELOW:



///// РС4

## ASSEMBLY STEPS: