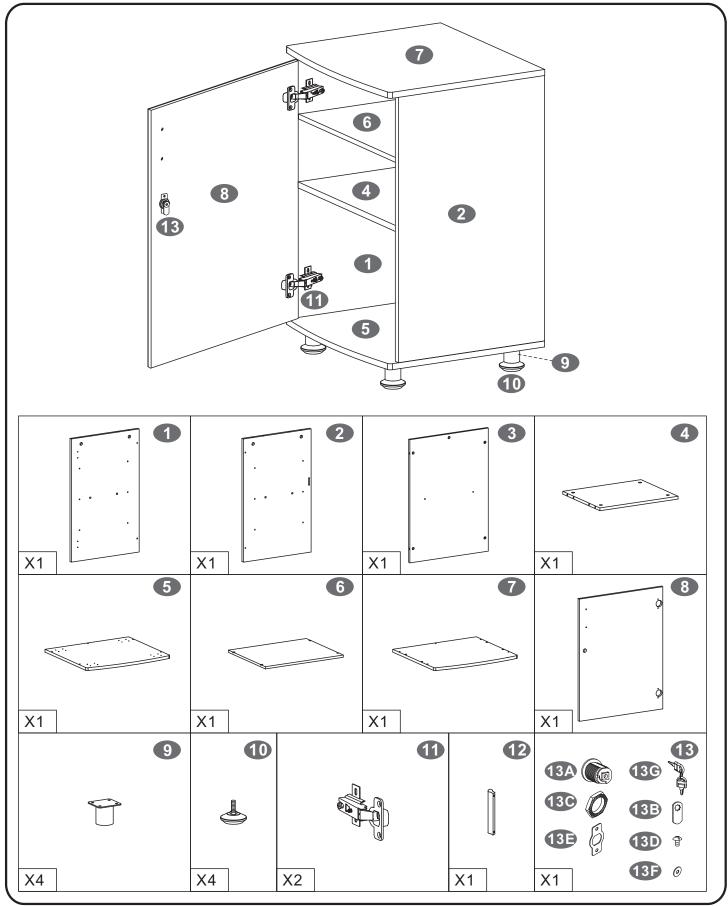

u have **ANY** questions, please do not hesitate to email us on **info@homeinonline.com** and we will do our very best to help. You can also contact us via our website **www.homeinonline.com** 



TWO PEOPLE RECOMMENDED

PC4 (BOWFIN)

#### **General Care:**

Keep furniture out of direct sunlight. Use mats and coasters to protect surfaces. Do not place hot or wet items directly onto unprotected surfaces.

#### **Cleaning:**

Wipe surfaces with a clean damp (not wet) cloth then dry with a clean lint free cotton cloth. Glass surfaces may be polished with window or other glass cleaning liquids.

Please retain cartons until assembled as goods MUST be returned in original packaging.

B10 200428(English)

\*single use and limited to 1 of each item of matching furniture

///// РС4

## PARTS LIST



// PC4

## SCREWS LIST

| PART | QTY. | ITEM             |                | PART | QTY. | ITEM           |       |
|------|------|------------------|----------------|------|------|----------------|-------|
| Α    | 5    | 6X25 MM          |                | G    | 2    | 4X20 MM        |       |
| В    | 8    | 6X40 MM          |                | Η    | 2    | 3X15 MM        | ()nnn |
| С    | 16   | 4X14 MM          | fum            |      | 8    | Ф <b>15 ММ</b> | ()    |
| D    | 7    | 5X40 MM          | ( <del>)</del> | J    | 5    | Ф <b>12 ММ</b> | Ð     |
| Ε    | 4    | Ф <b>5Х17 ММ</b> |                | K    | 12   | 8X30 MM        | 0)    |
| F    | 8    | 4X16 MM          | Danne          |      | 1    |                |       |

## 6X25MM & 6x40MM BOLT INSTALL ATION AS BELO