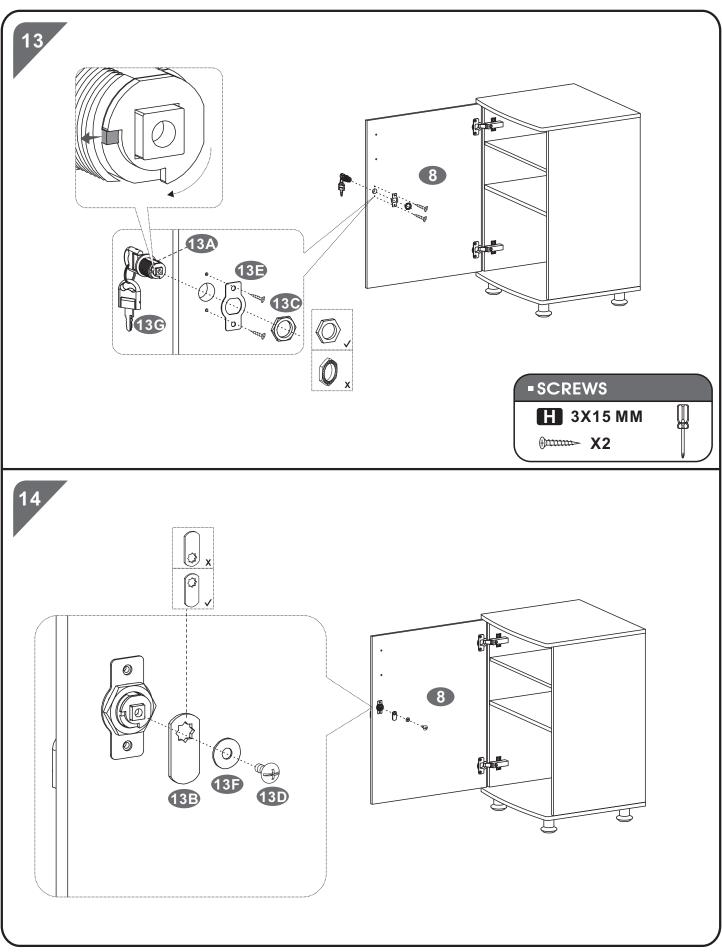

|                | PART | QTY. | ITEM           |       |
|------|------|------------------|----------------|------|------|----------------|-------|
| Α    | 5    | 6X25 MM          |                | G    | 2    | 4X20 MM        |       |
| В    | 8    | 6X40 MM          |                | Η    | 2    | 3X15 MM        | ()nnn |
| С    | 16   | 4X14 MM          | fum            |      | 8    | Ф <b>15 ММ</b> | ()    |
| D    | 7    | 5X40 MM          | ( <del>)</del> | J    | 5    | Ф <b>12 ММ</b> | Ð     |
| Ε    | 4    | Ф <b>5Х17 ММ</b> |                | K    | 12   | 8X30 MM        | 0)    |
| F    | 8    | 4X16 MM          | Danne          |      | 1    |                |       |

## 6X25MM & 6x40MM BOLT INSTALL ATION AS BELOW:



///// РС4

## ASSEMBLY STEPS: