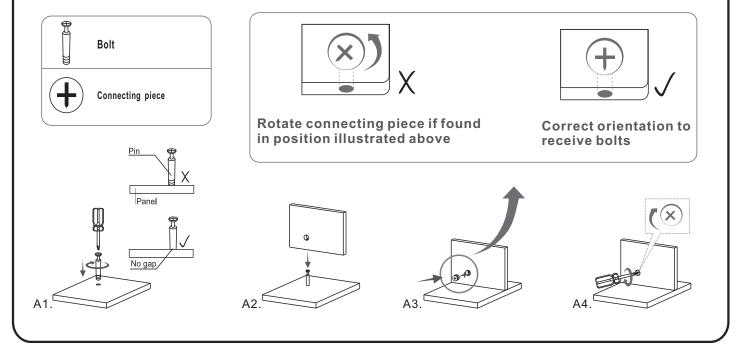

PC4

## SCREWS LIST

| PART | QTY. | ITEM             |                | PART | QTY. | ITEM           |       |
|------|------|------------------|----------------|------|------|----------------|-------|
| Α    | 5    | 6X25 MM          |                | G    | 2    | 4X20 MM        |       |
| В    | 8    | 6X40 MM          |                | Η    | 2    | 3X15 MM        | ()nnn |
| С    | 16   | 4X14 MM          | fum            |      | 8    | Ф <b>15 ММ</b> | ()    |
| D    | 7    | 5X40 MM          | ( <del>)</del> | J    | 5    | Ф <b>12 ММ</b> | Ð     |
| Ε    | 4    | Ф <b>5Х17 ММ</b> |                | K    | 12   | 8X30 MM        | 0)    |
| F    | 8    | 4X16 MM          | Danne          |      | 1    |                |       |

## 6X25MM & 6x40MM BOLT INSTALL ATION AS BELOW:



///// РС4

## ASSEMBLY STEPS: