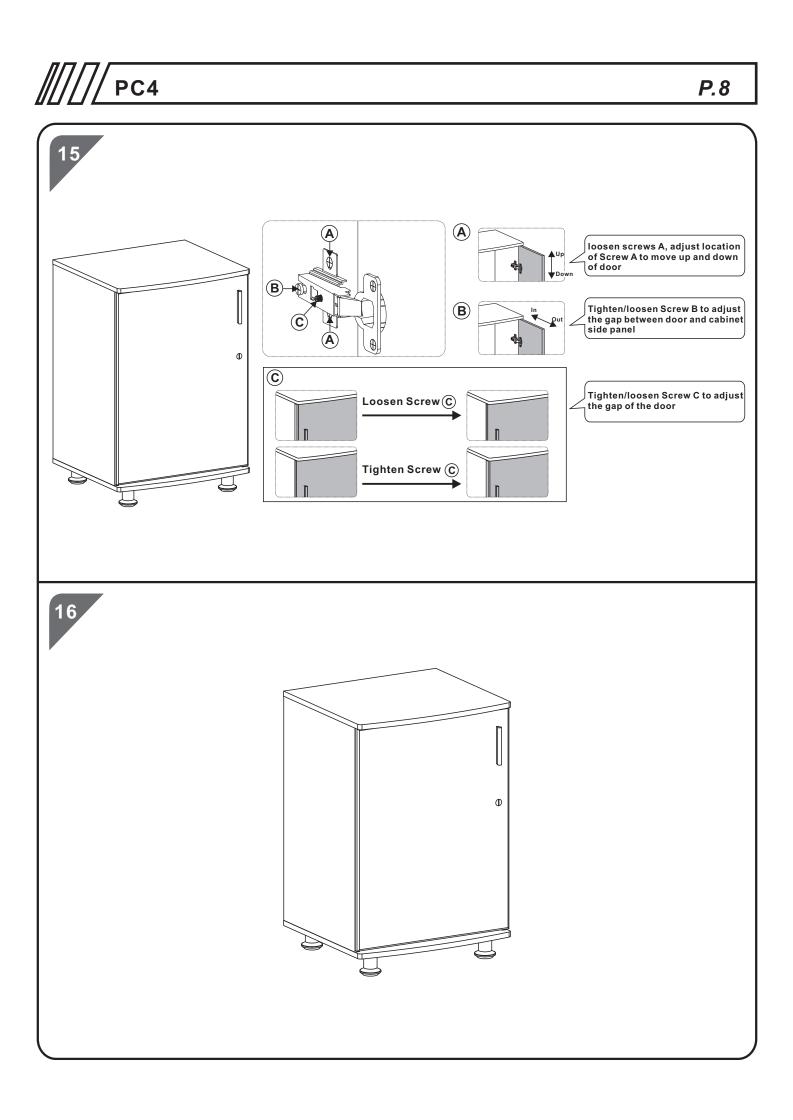

|                | PART | QTY. | ITEM           |       |
|------|------|------------------|----------------|------|------|----------------|-------|
| Α    | 5    | 6X25 MM          |                | G    | 2    | 4X20 MM        |       |
| В    | 8    | 6X40 MM          |                | Η    | 2    | 3X15 MM        | ()nnn |
| С    | 16   | 4X14 MM          | fum            |      | 8    | Ф <b>15 ММ</b> | ()    |
| D    | 7    | 5X40 MM          | ( <del>)</del> | J    | 5    | Ф <b>12 ММ</b> | Ð     |
| Ε    | 4    | Ф <b>5Х17 ММ</b> |                | K    | 12   | 8X30 MM        | 0)    |
| F    | 8    | 4X16 MM          | Danne          |      | 1    |                |       |

## 6X25MM & 6x40MM BOLT INSTALL ATION AS BELOW:



///// РС4

## ASSEMBLY STEPS: