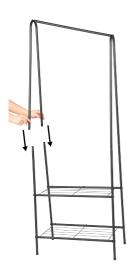

1. Take out the down branch tube, screw and gasket, align with the size of the mesh respectively and fix them with screws. (like as the picture)

2. Take out the hang lever, up branch screw and gasket, and fix them with screws. (like as the picture)