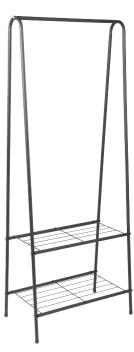

3. Combine the up and down part together and make sure it is fixed.

4. Check whether the screw is locked, and then assemble it done. (as shown in the figure below)