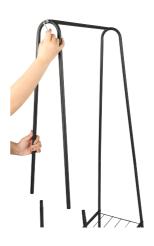

3. Combine the up and down part together and make sure it is fixed.

4. Check whether the screw is locked, and then assemble it done. (as shown in the figure below)