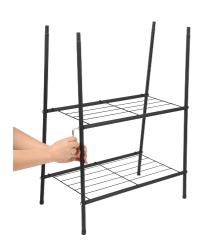

1. Take out the down branch tube, screw and gasket, align with the size of the mesh respectively and fix them with screws. (like as the picture)

2. Take out the hang lever, up branch screw and gasket, and fix them with screws. (like as the picture)