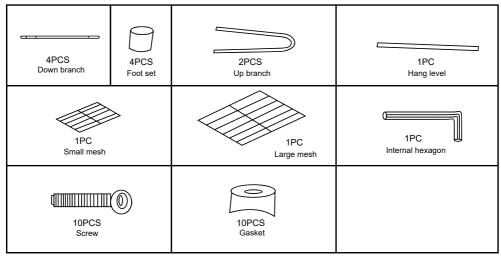

## **ACCESSORIES**

- Down branch x 4PCS
- Foot set x 4PCS
- UP branch x 2PCS
- Hang lever x 1PC
- Small mesh x 1PC

- Large mesh x 1PC
- Internal hexagon x 1PC
- Screw x 10PCS
- Gasket x 10PCS