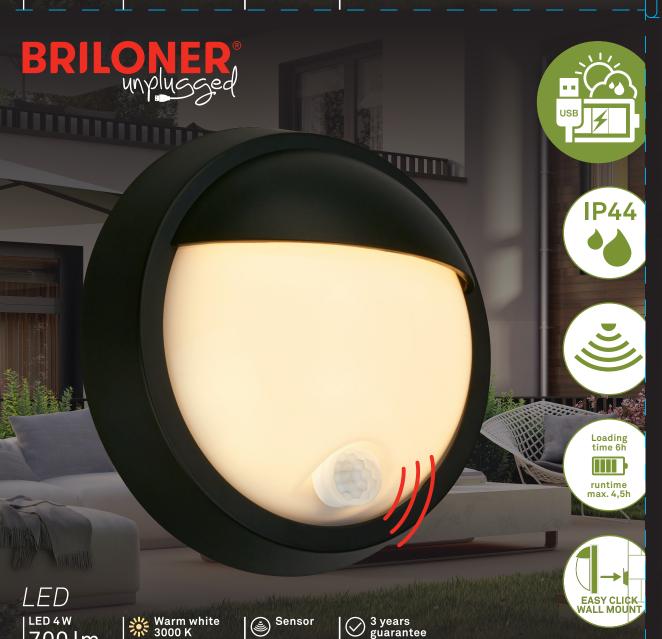

3 years ⊗ guarantee

Sensor

Warm white 3000 K

LED LED 700 lm

## Rechargeable via USB

Aufladbar via USB 5V / 2A Rechargeable via USB 5V / 2A Rechargeable par USB 5V / 2A Ricaricabile via USB 5V / 2A Recargable por USB 5V / 2A

Doładowanie przez USB 5V / 2A

- DE Tageslicht Sensor (5-25lux)
  Erfassungsbereich bis 8m
  Einschaltzeiten: 20s
- GB Daylight sensor (5-25 lux)
  Detection zone up to 8m
  Switch-on times: 20s

- ES Sensore crepuscolare (5-25 lux) Rango de detección 8m Tiempo de conexión: 20s
- PL Czujnik światła dziennego (5-25 lux)
  Zasięg detekcji ruchu do 8m
  Czasy załączenia: 20s

Briloner Leuchten GmbH & Co. KG Am Steinbach 14 · D-59872 Meschede www.briloner.com

3 years guarantee

Warm white 3000 K

LED | LED 4 W

700 lm