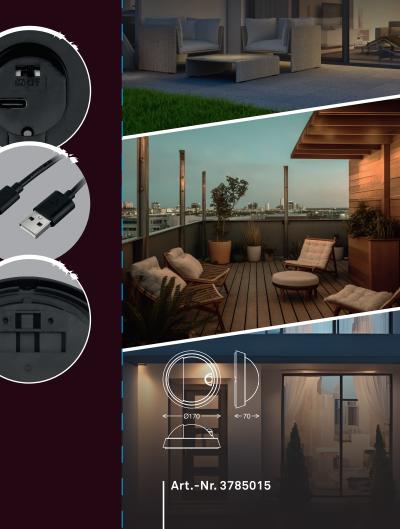

## Rechargeable via USB

Aufladbar via USB 5V / 2A Rechargeable via USB 5V / 2A Rechargeable par USB 5V / 2A Ricaricabile via USB 5V / 2A Recargable por USB 5V / 2A

Doładowanie przez USB 5V / 2A

- DE Tageslicht Sensor (5-25lux)
  Erfassungsbereich bis 8m
  Einschaltzeiten: 20s
- GB Daylight sensor (5-25 lux)
  Detection zone up to 8m
  Switch-on times: 20s