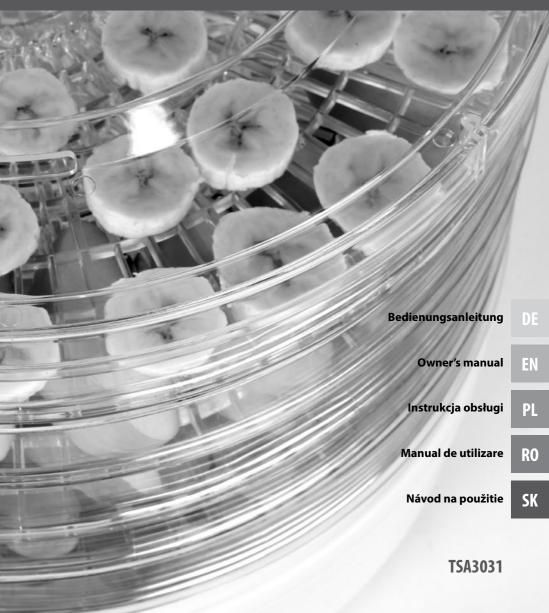

### Food dehydrator

19

### **SPECIFICATIONS**

- Power: max. 250 W
- LCD display
- 5 transparent containers
- Container diameter: 32 cm
- Total container capacity: 5 kg
- · Adjustable timer: 1-48 h
- Adjustable temperature: 40-70°C
- ABS housing
- Power supply: 220-240 V; 50/60 Hz