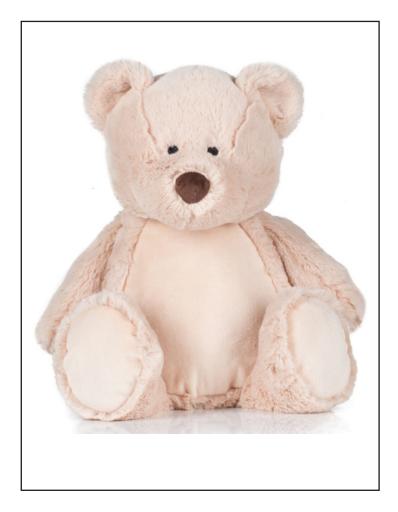

## MM051 Zippie Teddy

Fabric: 100% Polyester

Plush

Weight:

Sizes: ONE SIZE - L

Carton: 24

Country of Origin: China Commodity Code: 95030041

• Zippie Teddy

• Zip at base for access to tummy for embroidery

Removable inner stuffing

Complies with EN71 regulations

Suitable for all ages

Hand wash only.

## MM051 Zippie Teddy

| Teddy Measurments | L  |
|-------------------|----|
| Full Heights-cms  | 35 |
|                   |    |
| Decoration Panel  |    |
| Length-cms        | 20 |
| Width-cms         | 17 |