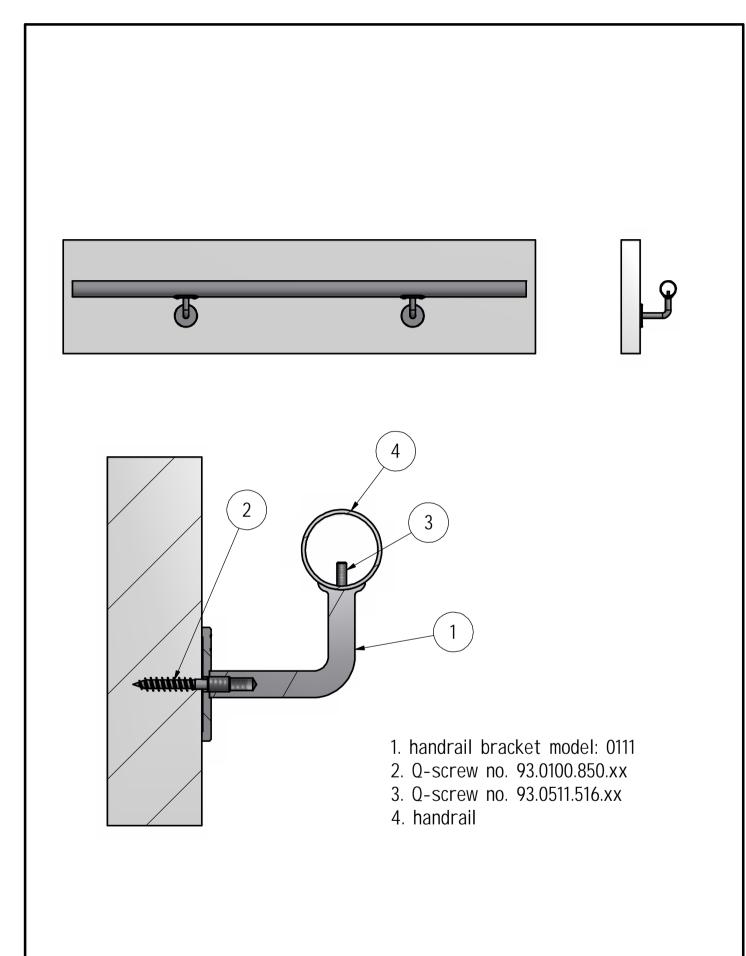

| Article:      | Handrail         |                                | MOD: 0111        | Drawn: TR        | This drawing and design are the sole property of Q-railing Europe GmbH & Co. KG.<br>Any reproduction in part or as a whole and forwarding to unauthorised third parties<br>without the permission of Q-railing is prohibited. |
|---------------|------------------|--------------------------------|------------------|------------------|-------------------------------------------------------------------------------------------------------------------------------------------------------------------------------------------------------------------------------|
| Ai ticle. Hai |                  | ıalı                           |                  | Date: 16.05.2012 |                                                                                                                                                                                                                               |
| Droject       | bracket for wall |                                | Detail: 0111-001 | Edited:          |                                                                                                                                                                                                                               |
| Project. bra  |                  | Ret for wall                   |                  | Date:            | O DECICNO DV O DALLING                                                                                                                                                                                                        |
| Scale:        | 1:10             | Your choice in railing systems |                  |                  | Q-DESIGNS BY Q-RAILING                                                                                                                                                                                                        |