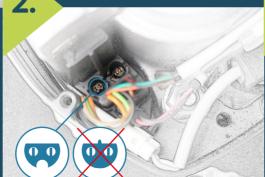

#### 2. Remove the light connection's blanking plug

To expose the light connection, the silicone blanking plug must be removed. ATTENTION: Be sure to connect BikeTrax to the front light connector (see sketch below).

3. Insert cable ends of the

connector cable into

To connect the rather small plug,

a pair of pointed pliers is suitable.

front light connection