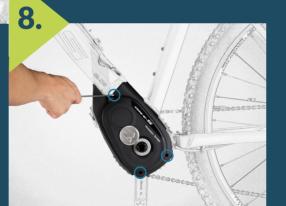

#### 8. Reattach cable cover and crank handle

Make sure that the mounted parts are under no stress. The cover should fit snugly onto the threaded holes of the frame and be screwed tightly.