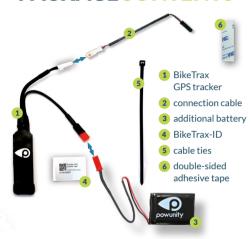

handle

Make sure that the mounted parts are under no stress. The cover should fit snugly onto the threaded holes of the frame and be screwed tightly.



## **IMPORTANT INSTRUCTIONS**

The **initial operation** of your BikeTrax GPS tracker **should be performed** outdoors. This will ensure a fast connection with good network cover-

- Metallic objects and coatings can degrade the reception of GPS, GPRS
- and GSM signals. Therefore, it is important that the BikeTrax GPS tracker is not hidden inside the e-bike frame or mounted with the GPS antenna (PowUnity logo) facing inwards. This can affect per-

formance.

# GOOD

BIKFTRAX GPS anti-theft protection for e-hikes

## **ASSEMBLY INSTRUCTION** for bruse e-bike systems\*

















powunity.com

POWUNITY.COM

#### **PACKAGECONTENTS**





correspond



# 1. Remove

cable cover On some models the cover can only be removed after the pedal crank has been disassembled with a crank puller\*.

Instructions can be found on the Internet. \* Available in the PowUnity online shop:

powunity.com/en

#### 2. Remove the light connection's blanking plug

To expose the light connection, the silicone blanking plug must be removed. ATTENTION: Be sure to connect BikeTrax to the front light connector (see sketch below).





3. Insert cable ends of the

connector cable into

To connect the rather small plug,

a pair of pointed pliers is suitable.

front light connection

#### 4. Connect BikeTrax **GPS** tracker

The BikeTrax GPS tracker is coupled with the BikeTrax connector plug.



# 5. Connect BikeTrax

Then connect the additional batt