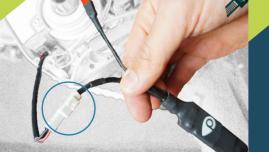

# 5. Connect BikeTrax

Then connect the additional battery

to the BikeTrax GPS tracker.