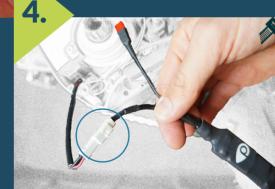

#### 4. Connect BikeTrax **GPS** tracker

The BikeTrax GPS tracker is coupled with the BikeTrax connector plug.