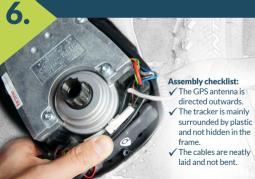

## **IMPORTANT INSTRUCTIONS**

The **initial operation** of your BikeTrax GPS tracker **should be performed** outdoors. This will ensure a fast connection with good network cover-

- Metallic objects and coatings can degrade the reception of GPS, GPRS
- and GSM signals. Therefore, it is important that the BikeTrax GPS tracker is not hidden inside the e-bike frame or mounted with the GPS antenna (PowUnity logo) facing inwards. This can affect per-

formance.