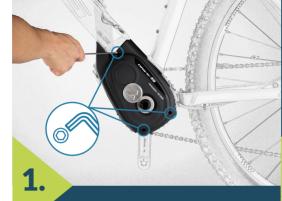

# 1. Remove

cable cover On some models the cover can only be removed after the pedal crank has been disassembled with a crank puller\*.

Instructions can be found on the Internet. \* Available in the PowUnity online shop: