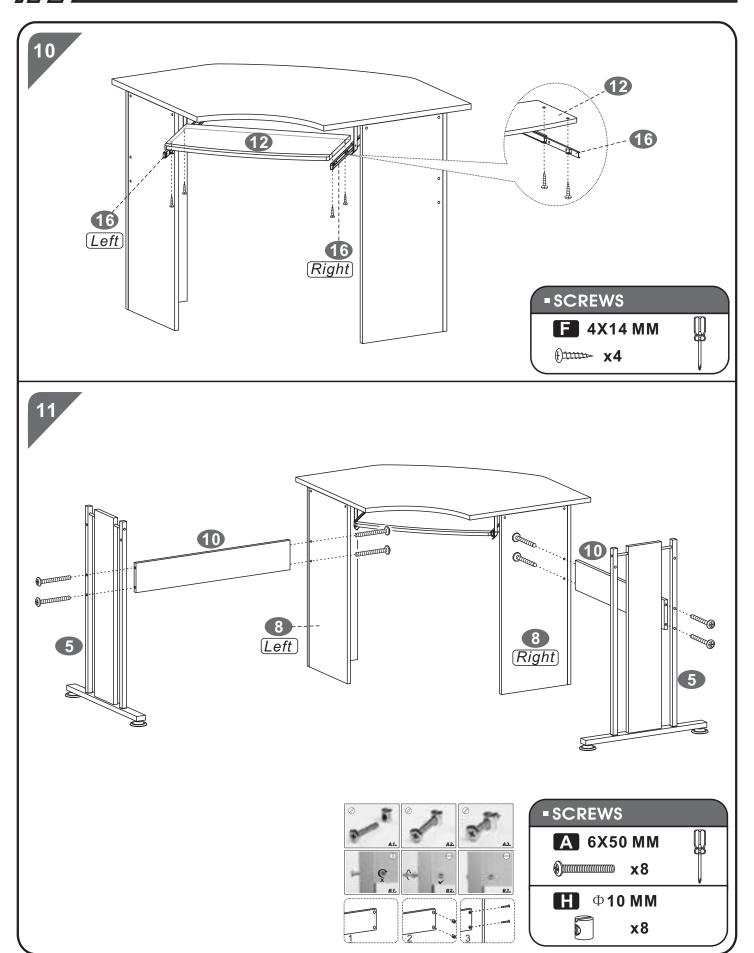

|

| PART | QTY. | ITEM           |          |
|------|------|----------------|----------|
| G    | 4    | 4X4 MM         | <u> </u> |
| Н    | 18   | Ф <b>10 ММ</b> |          |
|      | 8    | Ф <b>15 ММ</b> |          |
|      | 1    |                |          |
|      |      |                |          |
|      |      |                |          |



P.5



## **-** ASSEMBLY STEPS:











///// PC42 P.8