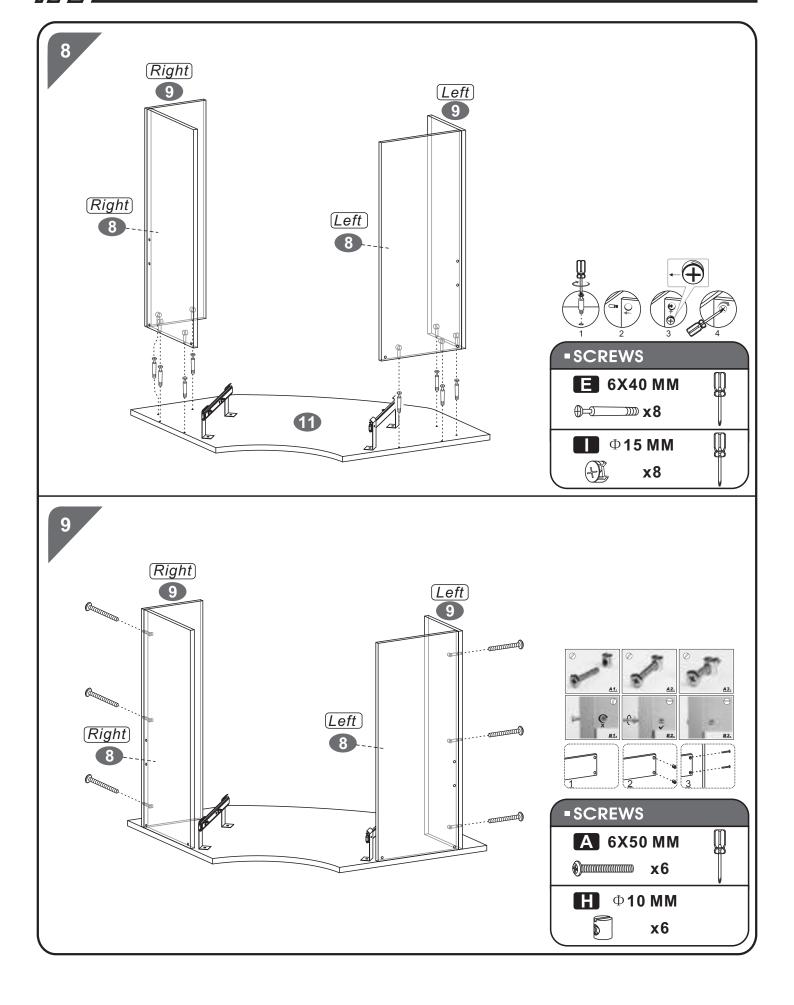

|

| PART | QTY. | ITEM           |          |
|------|------|----------------|----------|
| G    | 4    | 4X4 MM         | <u> </u> |
| Н    | 18   | Ф <b>10 ММ</b> |          |
|      | 8    | Ф <b>15 ММ</b> |          |
|      | 1    |                |          |
|      |      |                |          |
|      |      |                |          |



P.5



## **-** ASSEMBLY STEPS:











///// PC42 P.8