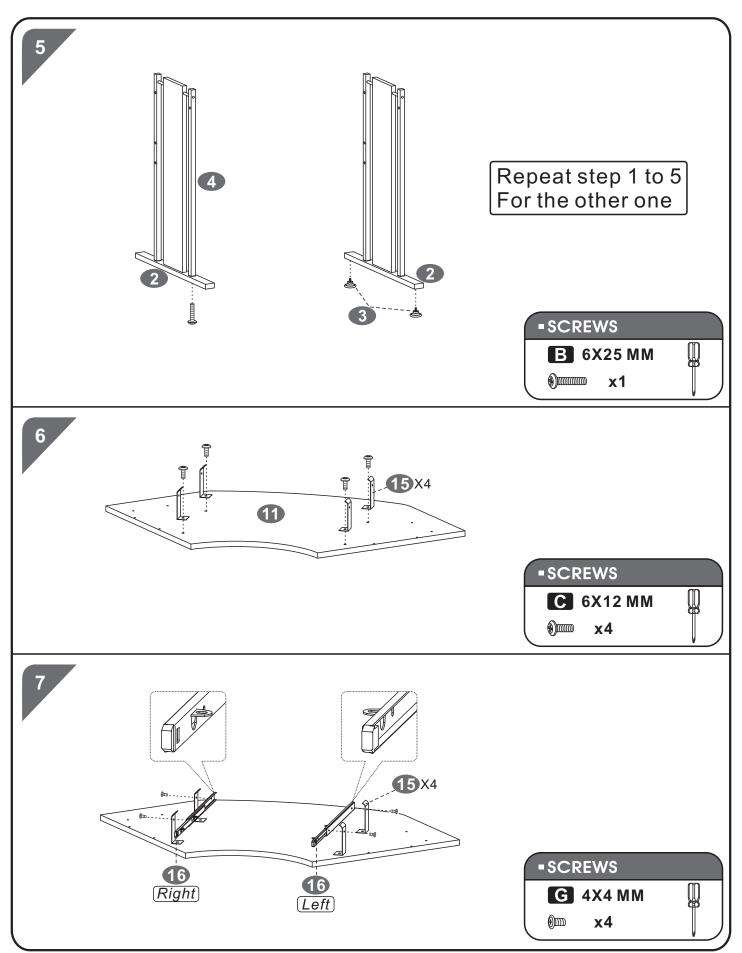

|

| PART | QTY. | ITEM           |          |
|------|------|----------------|----------|
| G    | 4    | 4X4 MM         | <u> </u> |
| Н    | 18   | Ф <b>10 ММ</b> |          |
|      | 8    | Ф <b>15 ММ</b> |          |
|      | 1    |                |          |
|      |      |                |          |
|      |      |                |          |



P.5



## **-** ASSEMBLY STEPS:











///// PC42 P.8