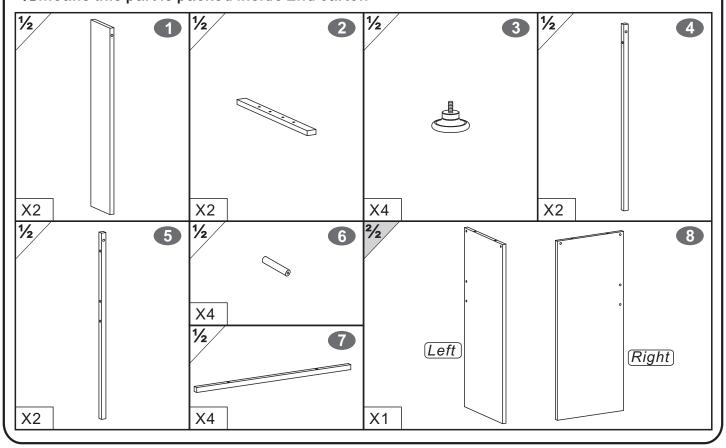

## **PARTS LIST**

1/2 means this part is packed inside 1st carton 2/2 means this part is packed inside 2nd carton