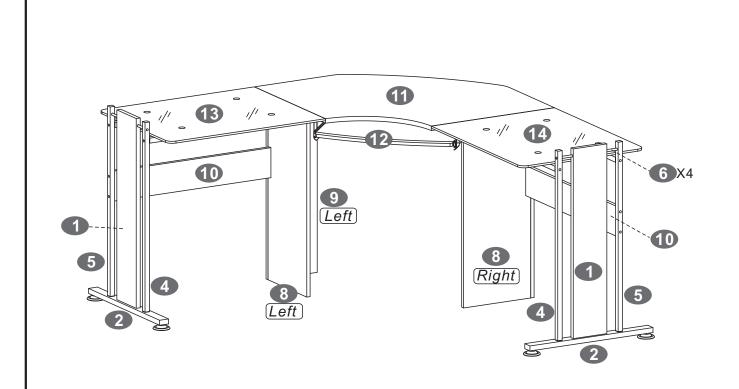

## **PARTS LIST**

1/2 means this part is packed inside 1st carton 2/2 means this part is packed inside 2nd carton