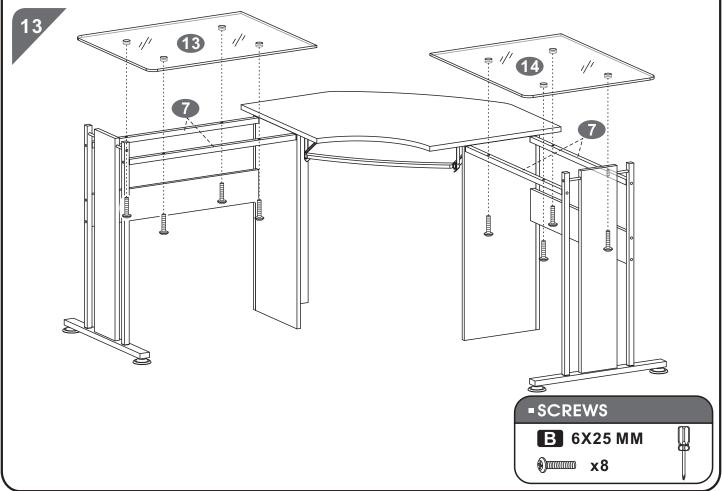

|

| PART | QTY. | ITEM           |          |
|------|------|----------------|----------|
| G    | 4    | 4X4 MM         | <u> </u> |
| Н    | 18   | Ф <b>10 ММ</b> |          |
|      | 8    | Ф <b>15 ММ</b> |          |
|      | 1    |                |          |
|      |      |                |          |
|      |      |                |          |



P.5



## **-** ASSEMBLY STEPS:











///// PC42 P.8