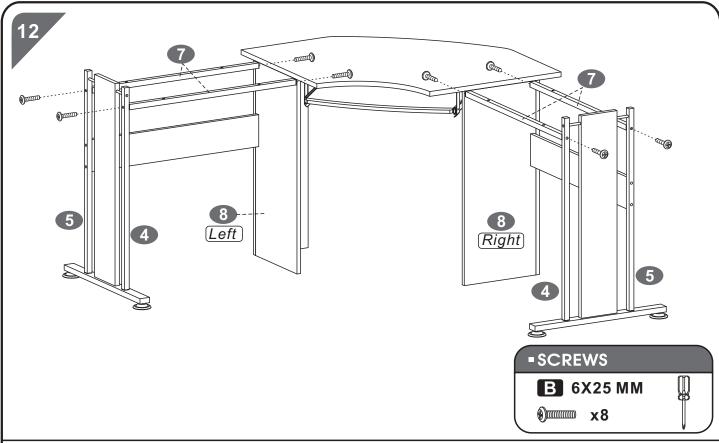

|

| PART | QTY. | ITEM           |          |
|------|------|----------------|----------|
| G    | 4    | 4X4 MM         | <u> </u> |
| Н    | 18   | Ф <b>10 ММ</b> |          |
|      | 8    | Ф <b>15 ММ</b> |          |
|      | 1    |                |          |
|      |      |                |          |
|      |      |                |          |



P.5



## **-** ASSEMBLY STEPS:











///// PC42 P.8