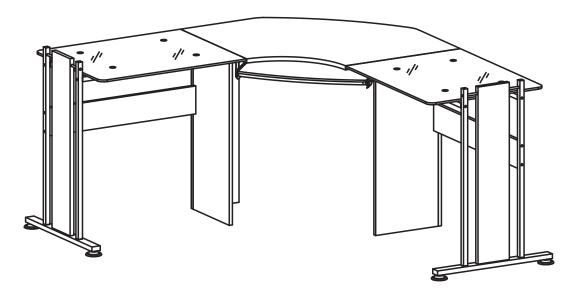

# FRIGATE ASSEMBLY INSTRUCTIONS

Please read this guide carefully and check that you have all parts before you begin assembly. As a thank you for your purchase, we would like to offer you a 10% discount\* off our range of matching furniture on <a href="https://www.homeinonline.com">www.homeinonline.com</a> with voucher code 10%MATCH.

### Need help with your item or unhappy?

If you have **ANY** questions, please do not hesitate to email us on <a href="mailto:info@homeinonline.com">info@homeinonline.com</a> and we will do our very best to help. You can also contact us via our website <a href="https://www.homeinonline.com">www.homeinonline.com</a>





TWO PEOPLE RECOMMENDED

## PC42 (FRIGATE)

#### **General Care:**

Keep furniture out of direct sunlight. Use mats and coasters to protect surfaces. Do not place hot or wet items directly onto unprotected surfaces.

#### Cleaning:

Wipe surfaces with a clean damp (not wet) cloth then dry with a clean lint free cotton cloth. Glass surfaces may be polished with window or other glass cleaning liquids.

Please retain cartons until assembled as goods MUST be returned in original packaging.

A03 200514(English)

\*single use and limited to 1 of each item of matching furniture



## **PARTS LIST**



1/2 means this part is packed inside 1st carton 2/2 means this part is packed inside 2nd carton







## **-**SCREWS LIST

| PART | QTY. | ITEM    |