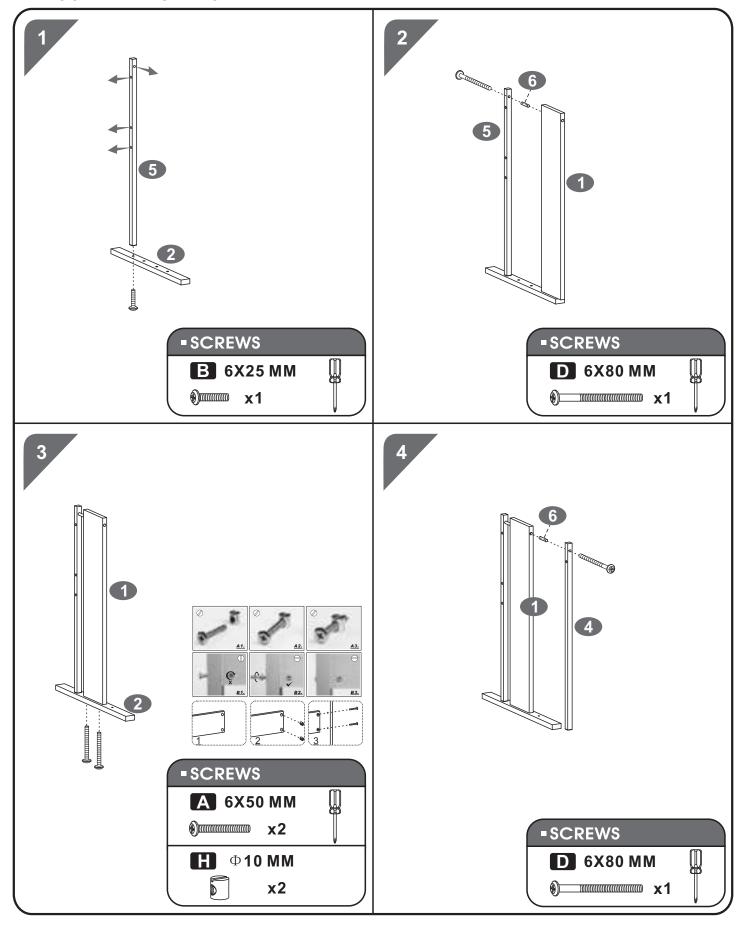

|

| PART | QTY. | ITEM           |          |
|------|------|----------------|----------|
| G    | 4    | 4X4 MM         | <u> </u> |
| Н    | 18   | Ф <b>10 ММ</b> |          |
|      | 8    | Ф <b>15 ММ</b> |          |
|      | 1    |                |          |
|      |      |                |          |
|      |      |                |          |



P.5



## **-** ASSEMBLY STEPS:











///// PC42 P.8