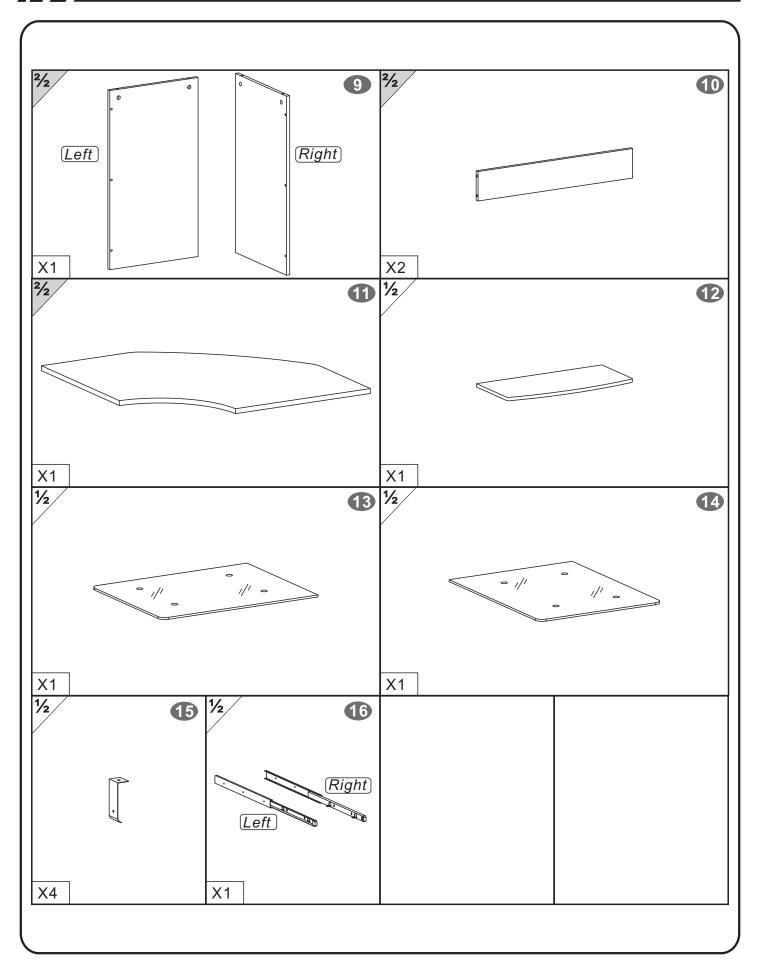

## **PARTS LIST**

1/2 means this part is packed inside 1st carton 2/2 means this part is packed inside 2nd carton