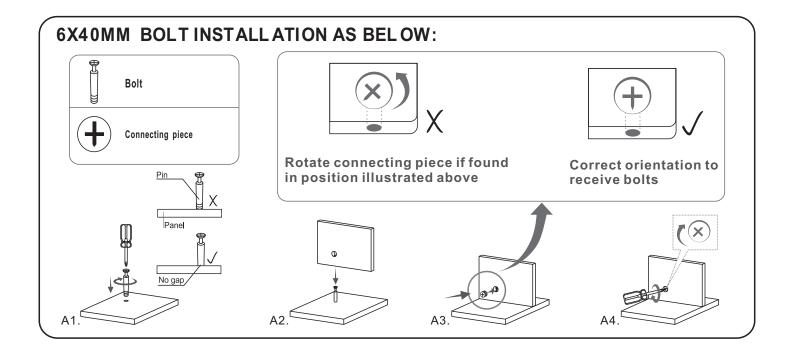

|

| PART | QTY. | ITEM           |          |
|------|------|----------------|----------|
| G    | 4    | 4X4 MM         | <u> </u> |
| Н    | 18   | Ф <b>10 ММ</b> |          |
|      | 8    | Ф <b>15 ММ</b> |          |
|      | 1    |                |          |
|      |      |                |          |
|      |      |                |          |



P.5



## **-** ASSEMBLY STEPS:











///// PC42 P.8