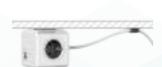

## Docking system

PowerCube | Extendeds | come with a unique docking system that allows you to mount the PowerCube on any flat surface so it will always be within reach.

### Removable tape

The unique docking system uses strong adhesive tape that leaves no traces on the surface when removed. You can always replace the tape with new ones to mount the PowerCube on a different surface.