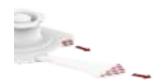

### Removable tape

The unique docking system uses strong adhesive tape that leaves no traces on the surface when removed. You can always replace the tape with new ones to mount the PowerCube on a different surface.