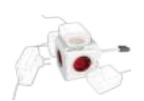

Cable management You can organize your power cords by aligning the cable with the provided cable fix.

a different standard.