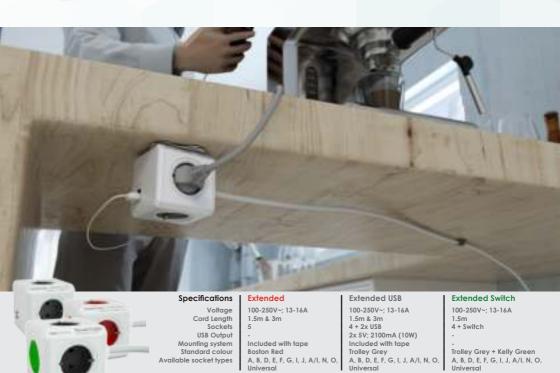

## Docking system

PowerCube | Extendeds | come with a unique docking system that allows you to mount the PowerCube on any flat surface so it will always be within reach.

### Removable tape

The unique docking system uses strong adhesive tape that leaves no traces on the surface when removed. You can always replace the tape with new ones to mount the PowerCube on a different surface.

Cable management You can organize your power cords by aligning the cable with the provided cable fix.

a different standard.