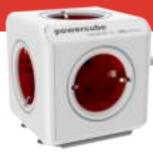

## No blockage

Our uniquely designed PowerCube prevents bulky adaptors and plugs from blocking each other. This means that all additional sockets on the PowerCube can be used at the same time!

**Duo-charging** You can charge two USB-charging devices, such as smartphones and tablets, at the same time. The dual high-power USB ports (2.1A) allow a faster charging time than charging via your laptop.