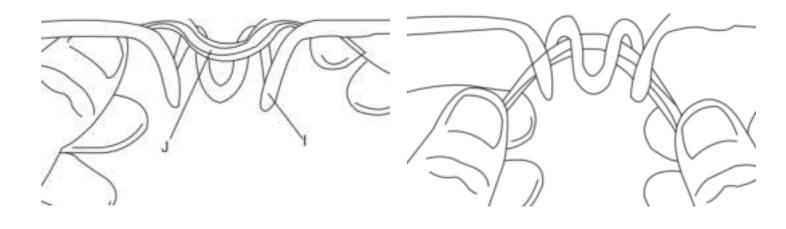

### PART LIST

|          | IAIXI                 | LIO | 1                                           |
|----------|-----------------------|-----|---------------------------------------------|
| Part No: | Name&Specification    | Oty | Remarks                                     |
| А        | Plastic head knob     | 1   | Fix Top Pole(W)On Moddie Pole(X)            |
| B1、B2、B3 | Bolt,M6x20MM          | 4   | Connect Rim(I),backboard(K)&<br>Top Pole(W) |
| C1、C2、C3 | Bolt,M8x17MM          | 2   | Connect Base(S)&Brace Brace (L)             |
| D1、D2、D3 | Bolt,M8x65MM          | 1   | Connect Bottom Pole(Y)&<br>Base Brace (L)   |
| E1、E2    | Carriage Bolt,M8x55MM | 1   | Connect Top pole (W) & Middle Pole (X)      |
| F        | Bolt                  | 1   |                                             |
| G        | Wheel                 | 2   |                                             |
| Н        | Water Cap             | 1   |                                             |
| ļ        | Rim                   | 1   |                                             |
| J        | Net                   | 1   |                                             |
| K        | Backboard             | 1   |                                             |
| L        | Brace Brace           | 2   |                                             |
| М        | Wheel Shaft           | 1   |                                             |
| N        | Pole Cap              | 1   |                                             |
| 0        | Wrench                | 2   |                                             |
| Q        | Cross Wrench          | 1   |                                             |
| S        | Base                  | 1   |                                             |
| W        | Top Pole              | 1   |                                             |
| Х        | Middle Pole           | 1   |                                             |
| Y        | Bottom Pole           | 1   |                                             |