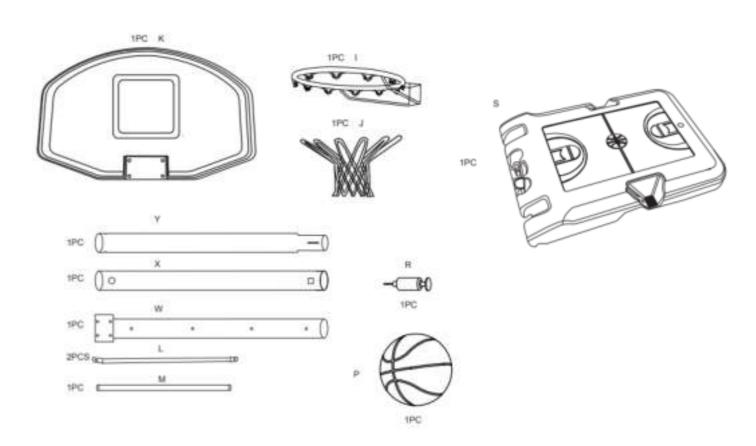

### PART LIST

|          | IAIXI                 | LIO | 1                                           |
|----------|-----------------------|-----|---------------------------------------------|
| Part No: | Name&Specification    | Oty | Remarks                                     |
| А        | Plastic head knob     | 1   | Fix Top Pole(W)On Moddie Pole(X)            |
| B1、B2、B3 | Bolt,M6x20MM          | 4   | Connect Rim(I),backboard(K)&<br>Top Pole(W) |
| C1、C2、C3 | Bolt,M8x17MM          | 2   | Connect Base(S)&Brace Brace (L)             |
| D1、D2、D3 | Bolt,M8x65MM          | 1   | Connect Bottom Pole(Y)&<br>Base Brace (L)   |
| E1、E2    | Carriage Bolt,M8x55MM | 1   | Connect Top pole (W) & Middle Pole (X)      |
| F        | Bolt                  | 1   |                                             |
| G        | Wheel                 | 2   |                                             |
| Н        | Water Cap             | 1   |                                             |
| ļ        | Rim                   | 1   |                                             |
| J        | Net                   | 1   |                                             |
| K        | Backboard             | 1   |                                             |
| L        | Brace Brace           | 2   |                                             |
| М        | Wheel Shaft           | 1   |                                             |
| N        | Pole Cap              | 1   |                                             |
| 0        | Wrench                | 2   |                                             |
| Q        | Cross Wrench          | 1   |                                             |
| S        | Base                  | 1   |                                             |
| W        | Top Pole              | 1   |                                             |
| Х        | Middle Pole           | 1   |                                             |
| Y        | Bottom Pole           | 1   |                                             |