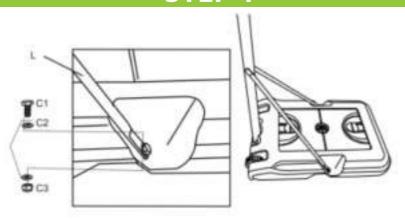

### PART LIST

|          | IAIXI                 | LIO | 1                                           |
|----------|-----------------------|-----|---------------------------------------------|
| Part No: | Name&Specification    | Oty | Remarks                                     |
| А        | Plastic head knob     | 1   | Fix Top Pole(W)On Moddie Pole(X)            |
| B1、B2、B3 | Bolt,M6x20MM          | 4   | Connect Rim(I),backboard(K)&<br>Top Pole(W) |
| C1、C2、C3 | Bolt,M8x17MM          | 2   | Connect Base(S)&Brace Brace (L)             |
| D1、D2、D3 | Bolt,M8x65MM          | 1   | Connect Bottom Pole(Y)&<br>Base Brace (L)   |
| E1、E2    | Carriage Bolt,M8x55MM | 1   | Connect Top pole (W) & Middle Pole (X)      |
| F        | Bolt                  | 1   |                                             |
| G        | Wheel                 | 2   |                                             |
| Н        | Water Cap             | 1   |                                             |
| ļ        | Rim                   | 1   |                                             |
| J        | Net                   | 1   |                                             |
| K        | Backboard             | 1   |                                             |
| L        | Brace Brace           | 2   |                                             |
| М        | Wheel Shaft           | 1   |                                             |
| N        | Pole Cap              | 1   |                                             |
| 0        | Wrench                | 2   |                                             |
| Q        | Cross Wrench          | 1   |                                             |
| S        | Base                  | 1   |                                             |
| W        | Top Pole              | 1   |                                             |
| Х        | Middle Pole           | 1   |                                             |
| Y        | Bottom Pole           | 1   |                                             |

# virtefit

STEP 3

STEP 4

STEP 5

STEP 6

STEP 7

STEP 8