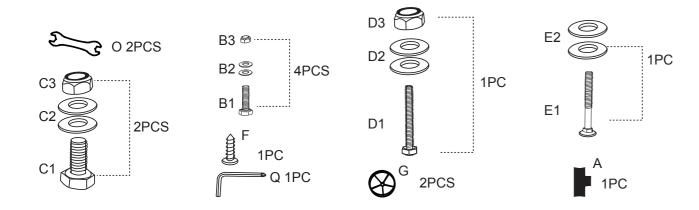

### PART LIST

|          | IAIXI                 | LIO | 1                                           |
|----------|-----------------------|-----|---------------------------------------------|
| Part No: | Name&Specification    | Oty | Remarks                                     |
| А        | Plastic head knob     | 1   | Fix Top Pole(W)On Moddie Pole(X)            |
| B1、B2、B3 | Bolt,M6x20MM          | 4   | Connect Rim(I),backboard(K)&<br>Top Pole(W) |
| C1、C2、C3 | Bolt,M8x17MM          | 2   | Connect Base(S)&Brace Brace (L)             |
| D1、D2、D3 | Bolt,M8x65MM          | 1   | Connect Bottom Pole(Y)&<br>Base Brace (L)   |
| E1、E2    | Carriage Bolt,M8x55MM | 1   | Connect Top pole (W) & Middle Pole (X)      |
| F        | Bolt                  | 1   |                                             |
| G        | Wheel                 | 2   |                                             |
| Н        | Water Cap             | 1   |                                             |
| ļ        | Rim                   | 1   |                                             |
| J        | Net                   | 1   |                                             |
| K        | Backboard             | 1   |                                             |
| L        | Brace Brace           | 2   |                                             |
| М        | Wheel Shaft           | 1   |                                             |
| N        | Pole Cap              | 1   |                                             |
| 0        | Wrench                | 2   |                                             |
| Q        | Cross Wrench          | 1   |                                             |
| S        | Base                  | 1   |                                             |
| W        | Top Pole              | 1   |                                             |
| Х        | Middle Pole           | 1   |                                             |
| Y        | Bottom Pole           | 1   |                                             |