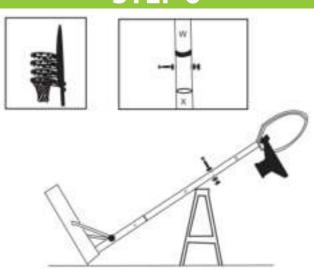

|
| М        | Wheel Shaft           | 1   |                                             |
| N        | Pole Cap              | 1   |                                             |
| 0        | Wrench                | 2   |                                             |
| Q        | Cross Wrench          | 1   |                                             |
| S        | Base                  | 1   |                                             |
| W        | Top Pole              | 1   |                                             |
| Х        | Middle Pole           | 1   |                                             |
| Y        | Bottom Pole           | 1   |                                             |



## STEP 1



# STEP 2



3

# virtefit



STEP 3



STEP 4



STEP 5



STEP 6



STEP 7



STEP 8