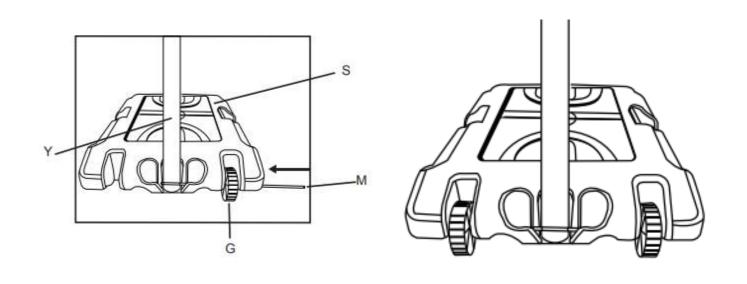

### PART LIST

|          | IAIXI                 | LIO | 1                                           |
|----------|-----------------------|-----|---------------------------------------------|
| Part No: | Name&Specification    | Oty | Remarks                                     |
| А        | Plastic head knob     | 1   | Fix Top Pole(W)On Moddie Pole(X)            |
| B1、B2、B3 | Bolt,M6x20MM          | 4   | Connect Rim(I),backboard(K)&<br>Top Pole(W) |
| C1、C2、C3 | Bolt,M8x17MM          | 2   | Connect Base(S)&Brace Brace (L)             |
| D1、D2、D3 | Bolt,M8x65MM          | 1   | Connect Bottom Pole(Y)&<br>Base Brace (L)   |
| E1、E2    | Carriage Bolt,M8x55MM | 1   | Connect Top pole (W) & Middle Pole (X)      |
| F        | Bolt                  | 1   |                                             |
| G        | Wheel                 | 2   |                                             |
| Н        | Water Cap             | 1   |                                             |
| ļ        | Rim                   | 1   |                                             |
| J        | Net                   | 1   |                                             |
| K        | Backboard             | 1   |                                             |
| L        | Brace Brace           | 2   |                                             |
| М        | Wheel Shaft           | 1   |                                             |
| N        | Pole Cap              | 1   |                                             |
| 0        | Wrench                | 2   |                                             |
| Q        | Cross Wrench          | 1   |                                             |
| S        | Base                  | 1   |                                             |
| W        | Top Pole              | 1   |                                             |
| Х        | Middle Pole           | 1   |                                             |
| Y        | Bottom Pole           | 1   |                                             |

## STEP 1