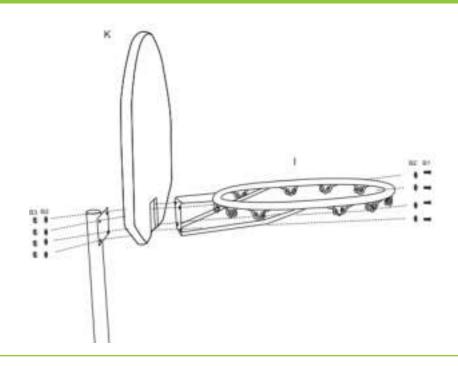

### PART LIST

|          | IAIXI                 | LIO | 1                                           |
|----------|-----------------------|-----|---------------------------------------------|
| Part No: | Name&Specification    | Oty | Remarks                                     |
| А        | Plastic head knob     | 1   | Fix Top Pole(W)On Moddie Pole(X)            |
| B1、B2、B3 | Bolt,M6x20MM          | 4   | Connect Rim(I),backboard(K)&<br>Top Pole(W) |
| C1、C2、C3 | Bolt,M8x17MM          | 2   | Connect Base(S)&Brace Brace (L)             |
| D1、D2、D3 | Bolt,M8x65MM          | 1   | Connect Bottom Pole(Y)&<br>Base Brace (L)   |
| E1、E2    | Carriage Bolt,M8x55MM | 1   | Connect Top pole (W) & Middle Pole (X)      |
| F        | Bolt                  | 1   |                                             |
| G        | Wheel                 | 2   |                                             |
| Н        | Water Cap             | 1   |                                             |
| ļ        | Rim                   | 1   |                                             |
| J        | Net                   | 1   |                                             |
| K        | Backboard             | 1   |                                             |
| L        | Brace Brace           | 2   |                                             |
| М        | Wheel Shaft           | 1   |                                             |
| N        | Pole Cap              | 1   |                                             |
| 0        | Wrench                | 2   |                                             |
| Q        | Cross Wrench          | 1   |                                             |
| S        | Base                  | 1   |                                             |
| W        | Top Pole              | 1   |                                             |
| Х        | Middle Pole           | 1   |                                             |
| Y        | Bottom Pole           | 1   |                                             |

# virtefit

STEP 3

STEP 4

STEP 5

STEP 6

STEP 7

STEP 8