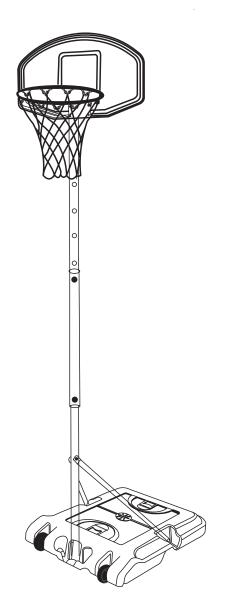

# Adjustable Basketball Post 173 - 213 cm

## **User Manual**





#### WARNING:

IMPROPER INSTALLATION
OR SWINGING ON THE RIM
MAY CAUSE SERIOUS INJURY
OR DEATH

#### Notice to assemblers:

All the basketball systems, including those used for displays must be assembled and ballasted accooding to instructions. Failure to follow instructions could result in serious injury. Please read allwarning and cautions before assembly. It is recommended to supervise children as they play with this product. This product is to be assembled by 2 adults only!

We appreciate your purchasing one of our many fine products. We are assured that you will be very satisfied with your selection.





### PART LIST

|          | IAIXI                 | LIO | 1                                           |
|----------|-----------------------|-----|---------------------------------