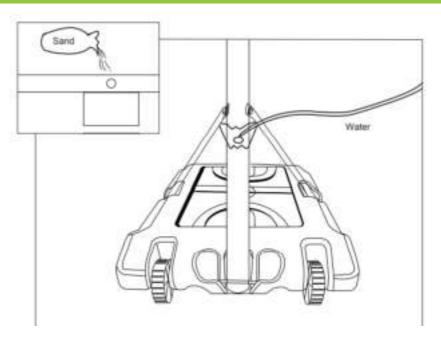

eel Shaft           | 1   |                                             |
| N        | Pole Cap              | 1   |                                             |
| 0        | Wrench                | 2   |                                             |
| Q        | Cross Wrench          | 1   |                                             |
| S        | Base                  | 1   |                                             |
| W        | Top Pole              | 1   |                                             |
| Х        | Middle Pole           | 1   |                                             |
| Y        | Bottom Pole           | 1   |                                             |



## STEP 1



# STEP 2



3

# virtefit



STEP 3



STEP 4



STEP 5



STEP 6



STEP 7



STEP 8