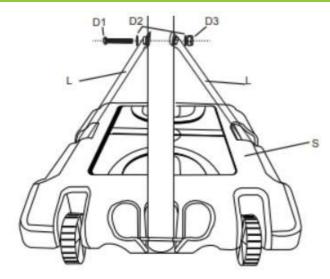

### PART LIST

|          | IAIXI                 | LIO | 1                                           |
|----------|-----------------------|-----|---------------------------------------------|
| Part No: | Name&Specification    | Oty | Remarks                                     |
| А        | Plastic head knob     | 1   | Fix Top Pole(W)On Moddie Pole(X)            |
| B1、B2、B3 | Bolt,M6x20MM          | 4   | Connect Rim(I),backboard(K)&<br>Top Pole(W) |
| C1、C2、C3 | Bolt,M8x17MM          | 2   | Connect Base(S)&Brace Brace (L)             |
| D1、D2、D3 | Bolt,M8x65MM          | 1   | Connect Bottom Pole(Y)&<br>Base Brace (L)   |
| E1、E2    | Carriage Bolt,M8x55MM | 1   | Connect Top pole (W) & Middle Pole (X)      |
| F        | Bolt                  | 1   |                                             |
| G        | Wheel                 | 2   |                                             |
| Н        | Water Cap             | 1   |                                             |
| ļ        | Rim                   | 1   |                                             |
| J        | Net                   | 1   |                                             |
| K        | Backboard             | 1   |                                             |
| L        | Brace Brace           | 2   |                                             |
| М        | Wheel Shaft           | 1   |                                             |
| N        | Pole Cap              | 1   |                                             |
| 0        | Wrench                | 2   |                                             |
| Q        | Cross Wrench          | 1   |                                             |
| S        | Base                  | 1   |                                             |
| W        | Top Pole              | 1   |                                             |
| Х        | Middle Pole           | 1   |                                             |
| Y        | Bottom Pole           | 1   |                                             |

# STEP 2

3