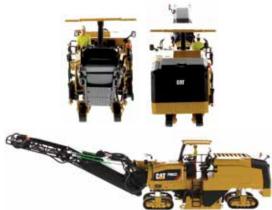

#### 360° views of 1:50 Scale Cat<sup>®</sup> PM622 Cold Planer

PM622 and PM822 cold planers are highly maneuverable half-lane milling machines that perform full-depth removal of asphalt and concrete pavements in a single pass.

The rubber-tracked AP655F and rubber-tired AP600F asphalt pavers are mid- to high-production machines for highways, airport runways and other large job sites.

#### **COLD PLANERS**

- · Loading conveyor swings and folds
- · Detailed, rotating cutter drum
- · Oscillating front and rear tracked undercarriages
- · Position-sensing cylinders on sideplates
- · Opening hood
- · Operator station details