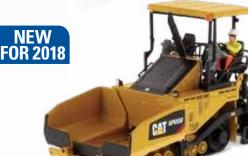

PM622 and PM822 cold planers are highly maneuverable half-lane milling machines that perform full-depth removal of asphalt and concrete pavements in a single pass.

The rubber-tracked AP655F and rubber-tired AP600F asphalt pavers are mid- to high-production machines for highways, airport runways and other large job sites.

#### **ASPHALT PAVERS**

- · Hopper wings fold
- · Screed raises, lowers and extends
- · Swing-out operator's console
- · Removable canopy
- · Detailed track belts (AP655F) and tire treads (AP600F)