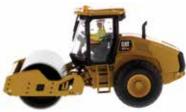

### Cat<sup>®</sup> CS11 GC Vibratory Soil Compactor

The CS11 GC smooth drum compactor has high vibration amplitude and weight concentrated at the drum for superior performance in granular soil.

Real Replicas

Contact your Diecast Masters distributor today to order.

#### **SOIL COMPACTOR**

- · Articulated steering
- · Rotating drum and tires with authentic tread detail
- · Removable cab roof for placing operator figure
- · Interior detail

#### 360° views of 1:50 Scale Cat<sup>®</sup> CS11 GC Vibratory Soil Compactor