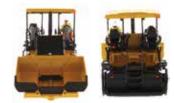

### Cat<sup>®</sup> AP600F Asphalt Paver

Cat<sup>®</sup> PM622 Cold Planer

ITEM NUMBER 85587

Scale 1:50 11<sup>3</sup>/<sub>4</sub> x 2<sup>1</sup>/<sub>2</sub> x 3<sup>1</sup>/<sub>4</sub> in. 300 x 64 x 81mm

PM622 and PM822 cold planers are highly maneuverable half-lane milling machines that perform full-depth removal of asphalt and concrete pavements in a single pass.

The rubber-tracked AP655F and rubber-tired AP600F asphalt pavers are mid- to high-production machines for highways, airport runways and other large job sites.

#### **COLD PLANERS**

- · Loading conveyor swings and folds
- · Detailed, rotating cutter drum
- · Oscillating front and rear tracked undercarriages
- · Position-sensing cylinders on sideplates
- · Opening hood
- · Operator station details

#### 360° views of 1:50 Scale Cat<sup>®</sup> PM622 Cold Planer