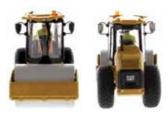

#### 360° views of 1:50 Scale Cat<sup>®</sup> CS11 GC Vibratory Soil Compactor

The CS11 GC smooth drum compactor has high vibration amplitude and weight concentrated at the drum for superior performance in granular soil.

Real Replicas

Contact your Diecast Masters distributor today to order.

#### **SOIL COMPACTOR**

- · Articulated steering
- · Rotating drum and tires with authentic tread detail
- · Removable cab roof for placing operator figure
- · Interior detail