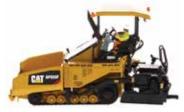

### Cat<sup>®</sup> AP655F Asphalt Paver

Scale 1:50

41/2 x 17/8 x 21/2 in. 113 X 47 X 62mm

85588 Scale 1:50

Cat<sup>®</sup> PM822 Cold Planer

11<sup>3</sup>/<sub>4</sub> x 2<sup>1</sup>/<sub>2</sub> x 3<sup>1</sup>/<sub>4</sub> in. 300 x 64 x 81mm

PM622 and PM822 cold planers are highly maneuverable half-lane milling machines that perform full-depth removal of asphalt and concrete pavements in a single pass.

The rubber-tracked AP655F and rubber-tired AP600F asphalt pavers are mid- to high-production machines for highways, airport runways and other large job sites.

#### **ASPHALT PAVERS**

- · Hopper wings fold
- · Screed raises, lowers and extends
- · Swing-out operator's console
- · Removable canopy
- · Detailed track belts (AP655F) and tire treads (AP600F)

#### 360° views of 1:50 Scale **Cat® AP655F Asphalt Paver**