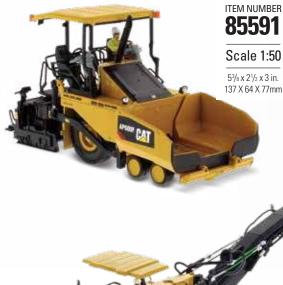

# ITEM NUMBER 85590

Scale 1:50

5¾ x 2½ x 3 in. 137 X 64 X 77mm

PM622 and PM822 cold planers are highly maneuverable half-lane milling machines that perform full-depth removal of asphalt and concrete pavements in a single pass.

The rubber-tracked AP655F and rubber-tired AP600F asphalt pavers are mid- to high-production machines for highways, airport runways and other large job sites.

#### **ASPHALT PAVERS**

- · Hopper wings fold
- · Screed raises, lowers and extends
- · Swing-out operator's console
- · Removable canopy
- · Detailed track belts (AP655F) and tire treads (AP600F)