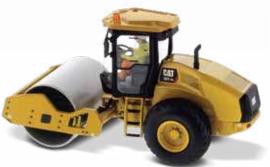

### Cat<sup>®</sup> CS11 GC Vibratory Soil Compactor

The CS11 GC smooth drum compactor has high vibration amplitude and weight concentrated at the drum for superior performance in granular soil.

Real Replicas

Contact your Diecast Masters distributor today to order.

#### **SOIL COMPACTOR**

- · Articulated steering
- · Rotating drum and tires with authentic tread detail
- · Removable cab roof for placing operator figure
- · Interior detail