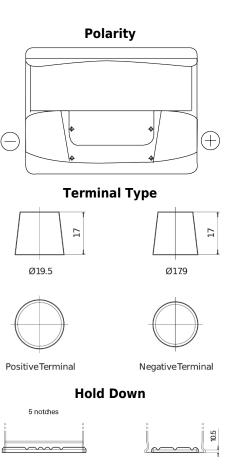

## Excell EB602

| Part number                    | EB602         |
|--------------------------------|---------------|
| Technology                     | Flooded       |
| EAN/GTIN                       | 3661024034630 |
| Voltage                        | 12 V          |
| Capacity                       | 60 Ah         |
| CCA                            | 540 A         |
| Length                         | 242 mm        |
| Width                          | 175 mm        |
| Height                         | 175 mm        |
| Box size                       | LB2           |
| Polarity                       | ETN 0         |
| Terminal Type                  | EN taper post |
| Hold Down                      | B13           |
| Weights (subject of variation) | 12.90 kg      |
|                                |               |