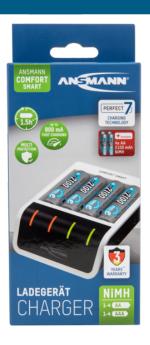

## ANSMANN Comfort Smart + 4× AA 2100mAh

- Quick charger with USB input for 1-4 NiMH rechargeable batteries, size AAA or AA
- incl. 4 AA 2100mAh rechargeable batteries
- incl. USB cable
- Microcontroller-based charging with individual slot monitoring
- Charging starts automatically with automatically adapted charge current once the batteries have been inserted with the correct polarity
- Status display by means of 3-colour LED for each charge slot
- Intelligent "PERFECT 7" charge technology: Rapid capacity test / gentle pre-charging / rechargeable battery analysis / quick-charging / IQ shutdown / top-off charging / maintenance charging