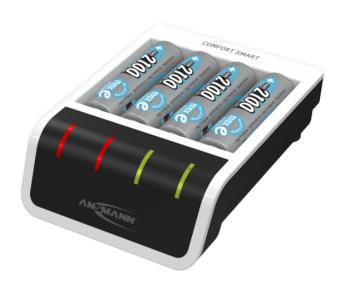

## ANSMANN Comfort Smart + 4× AA 2100mAh

- Quick charger with USB input for 1-4 NiMH rechargeable batteries, size AAA or AA
- incl. 4 AA 2100mAh rechargeable batteries
- incl. USB cable
- Microcontroller-based charging with individual slot monitoring
- Charging starts automatically with automatically adapted charge current once the batteries have been inserted with the correct polarity
- Status display by means of 3-colour LED for each charge slot
- Intelligent "PERFECT 7" charge technology: Rapid capacity test / gentle pre-charging / rechargeable battery analysis / quick-charging / IQ shutdown / top-off charging / maintenance charging