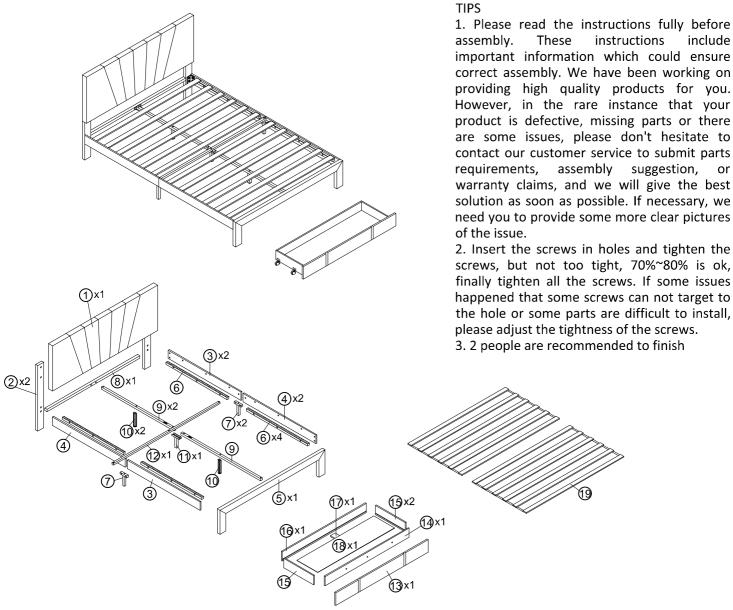

## ASSEMBLY INSTRUCTION

| Parts List |                         |     | Ha    | Hardware List                 |     |  |
|------------|-------------------------|-----|-------|-------------------------------|-----|--|
| NO         | ITEM                    | QTY | NO    | ITEM                          | QTY |  |
| 1          | Head board              | 1   | A     | Allen Key                     | 1   |  |
| 2          | Head board legs         | 2   |       | -                             | •   |  |
| 3          | Siderails               | 2   | В     | Bolts (M8x50mm)               | 4   |  |
| 4          | Siderails               | 2   | С     | Bolts (M8x16mm)               | 24  |  |
| 5          | Foot board              | 1   |       | , ,                           |     |  |
| 6          | Side rails support bar  | 4   | D     | Bolts (M8x40mm)               | 25  |  |
| 7          | Side rails support legs | 2   | E     | Washer                        | 4   |  |
| 8          | Head board cross bar    | 1   |       | Two hole iron                 | 2   |  |
| 9          | Center support bar      | 2   | F     | Two hole iron 2               |     |  |
| 10         | Middle support leg      | 2   | G     | "7" Connector                 | 4   |  |
| 11         | Connected support leg   | 1   | — Н   | Center support bar fittings 2 |     |  |
| 12         | Cross bar               | 1   | - ' ' |                               |     |  |
| 13         | Drawer outer board      | 1   | J     | Bolts (M8x30mm)               | 3   |  |
| 14         | Drawer board            | 1   | L     | Drawer fittings               | 12  |  |
| 15         | Drawer board            | 2   |       | _                             |     |  |
| 16         | Drawer board            | 1   | М     | Drawer fittings               | 12  |  |
| 17         | Drawer support bar      | 1   | N     | Nails (M3x16mm)               | 12  |  |
| 18         | Drawer bottom board     | 1   |       | ,                             | 12  |  |
| 19         | Slats                   | 12  | 0     | Drawer wheel                  | 4   |  |

## Part List

## WF289081

| 1                      | 3                      | 4                       |  |  |  |  |
|------------------------|------------------------|-------------------------|--|--|--|--|
| Head board-1pc         | Side rails-2pcs        | Side rails-2pcs         |  |  |  |  |
| 13                     | 14                     | 15                      |  |  |  |  |
|                        |                        |                         |  |  |  |  |
| Drawer outer board-1pc | Drawer board-1pc       | Drawer board-2pcs       |  |  |  |  |
| 16                     | 17                     | 18                      |  |  |  |  |
|                        |                        |                         |  |  |  |  |
| Drawer board-1pc       | Drawer support bar-1pc | Drawer bottom board-1pc |  |  |  |  |