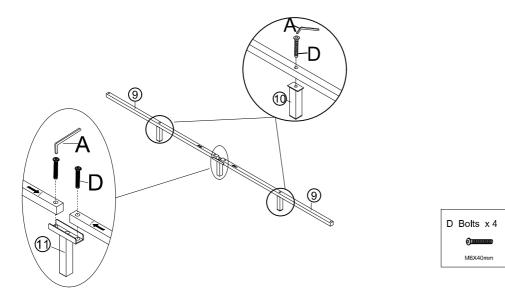

### Step 6

Fix the Middle support leg 10 to the Center support bar 9 with Bolt D by using Allen key A. Fix connected support leg 10 to the Center support bar with Bolt D and by using Allen key A.