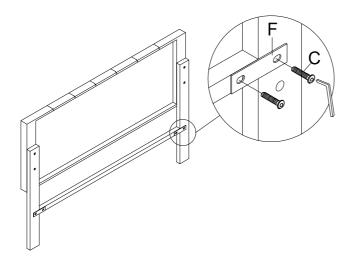

### Step 2 x2

Fix the Headboard cross bar (9) to the Headboard legs (2) with Bolt C and Two hole iron F by using Allen key A.

| C Bolts x 4 | F Two hole iron x 2 | Allen Key |
|-------------|---------------------|-----------|
| Ошенто      | Ø                   |           |
| M8X16mm     | [8]                 |           |