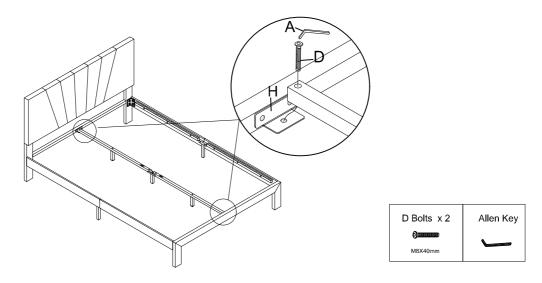

## Step 8

Fix the Center support bar (9) to the headboard cross bar (8) and foot board (5) with Bolts D by using Allen key A