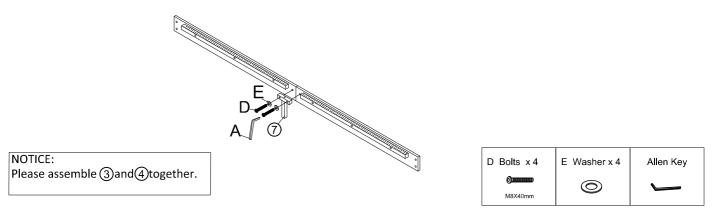

### Step 4 x2

Fix the Siderail support leg 7 to the assembled siderail with Bolt D and Washer E by using Allen key A.