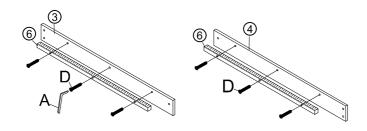

### Step 3 x2

Connect Siderails ③ and ④ to Siderail support bar ⑥ with Bolts D by using Allen key A.

| D Bolts x 12 | Allen Key |
|--------------|-----------|
| Ожимино      |           |
| M8X40mm      |           |