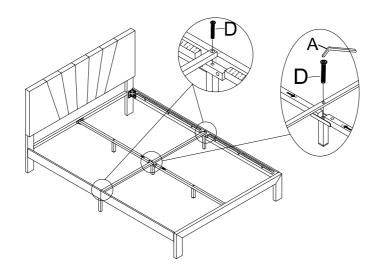

## Step 9

Fix the cross bar to the side rails support legs and Connected support legs with Bolts D by using Allen key A

Step 10

Assembled the Drawer with Drawer fittings L and M.Fix the Drawer wheel O with Nails N by using Electric drill or Screw driver.