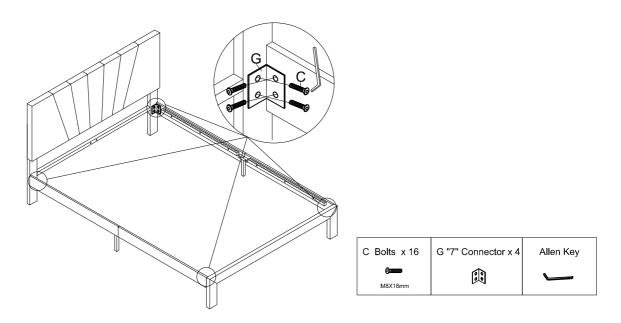

#### Step 5

Fix the assembled siderail to the Headboard legs 2 and footboard 5 with Bolt C and "7" Connector by using Allen key A.

Allen Key