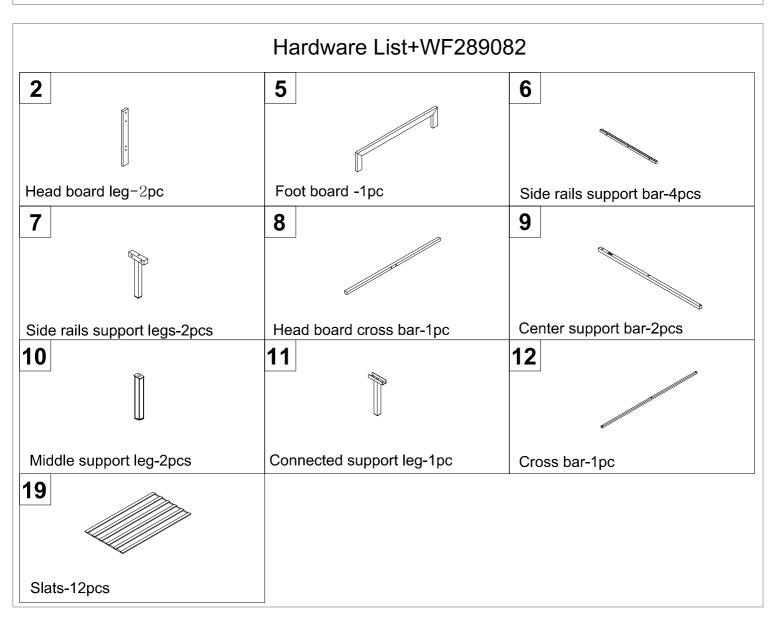

## ASSEMBLY INSTRUCTION

| Parts List |                         |     | Ha    | Hardware List                 |     |  |
|------------|-------------------------|-----|-------|-------------------------------|-----|--|
| NO         | ITEM                    | QTY | NO    | ITEM                          | QTY |  |
| 1          | Head board              | 1   | A     | Allen Key                     | 1   |  |
| 2          | Head board legs         | 2   |       | -                             | •   |  |
| 3          | Siderails               | 2   | В     | Bolts (M8x50mm)               | 4   |  |
| 4          | Siderails               | 2   | С     | Bolts (M8x16mm)               | 24  |  |
| 5          | Foot board              | 1   |       | , ,                           |     |  |
| 6          | Side rails support bar  | 4   | D     | Bolts (M8x40mm)               | 25  |  |
| 7          | Side rails support legs | 2   | E     | Washer                        | 4   |  |
| 8          | Head board cross bar    | 1   |       | Two hole iron                 | 2   |  |
| 9          | Center support bar      | 2   | F     | Two hole iron 2               |     |  |
| 10         | Middle support leg      | 2   | G     | "7" Connector                 | 4   |  |
| 11         | Connected support leg   | 1   | — Н   | Center support bar fittings 2 |     |  |
| 12         | Cross bar               | 1   | - ' ' |                               |     |  |
| 13         | Drawer outer board      | 1   | J     | Bolts (M8x30mm)               | 3   |  |
| 14         | Drawer board            | 1   | L     | Drawer fittings               | 12  |  |
| 15         | Drawer board            | 2   |       | _                             |     |  |
| 16         | Drawer board            | 1   | М     | Drawer fittings               | 12  |  |
| 17         | Drawer support bar      | 1   | N     | Nails (M3x16mm)               | 12  |  |
| 18         | Drawer bottom board     | 1   |       | ,                             | 12  |  |
| 19         | Slats                   | 12  | 0     | Drawer wheel                  | 4   |  |

## Step 1 x2

Fix the Headboard legs ② to the Headboard ① with Bolt B by using Allen key A. You can chose the hole a and c ,or b and d.

### Step 2 x2

Fix the Headboard cross bar (9) to the Headboard legs (2) with Bolt C and Two hole iron F by using Allen key A.

| C Bolts x 4 | F Two hole iron x 2 | Allen Key |
|-------------|---------------------|-----------|
| Ошенто      | Ø                   |           |
| M8X16mm     | [8]                 |           |

### Step 3 x2

Connect Siderails ③ and ④ to Siderail support bar ⑥ with Bolts D by using Allen key A.

| D Bolts x 12 | Allen Key |
|--------------|-----------|
| Ожимино      |           |
| M8X40mm      |           |

### Step 4 x2

Fix the Siderail support leg 7 to the assembled siderail with Bolt D and Washer E by using Allen key A.

#### Step 5

Fix the assembled siderail to the Headboard legs 2 and footboard 5 with Bolt C and "7" Connector by using Allen key A.

Allen Key

### Step 6

Fix the Middle support leg 10 to the Center support bar 9 with Bolt D by using Allen key A. Fix connected support leg 10 to the Center support bar with Bolt D and by using Allen key A.

## Step 7

Fix the Center support bar fittings H to the Headboard cross bar (a) and foot boart (b) with Bolts C by using Allen key A

## Step 8

Fix the Center support bar (9) to the headboard cross bar (8) and foot board (5) with Bolts D by using Allen key A

## Step 9

Fix the cross bar to the side rails support legs and Connected support legs with Bolts D by using Allen key A

Step 10

Assembled the Drawer with Drawer fittings L and M.Fix the Drawer wheel O with Nails N by using Electric drill or Screw driver.

# Step 12

Fix the slats 19 to the side support bar 6

Step 13

Push the drawers into the bed, then assembly is finished.