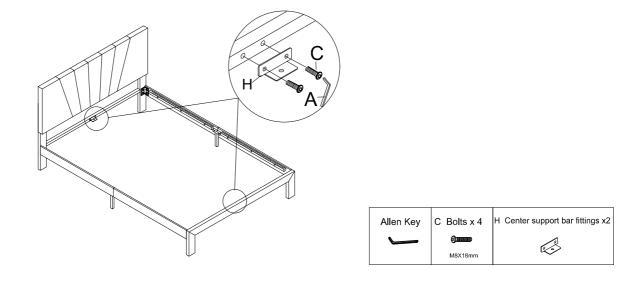

## Step 7

Fix the Center support bar fittings H to the Headboard cross bar (a) and foot boart (b) with Bolts C by using Allen key A