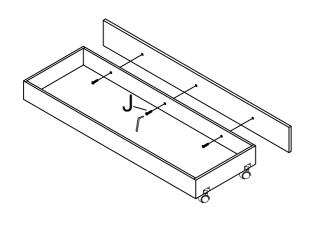

Step 11

Fix Drawer outer board (3) to the drawer with Bolt J by using Allen key A.