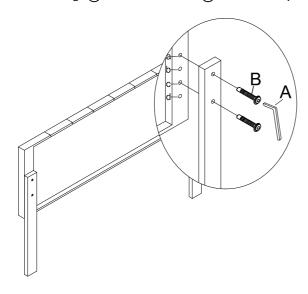

## Step 1 x2

Fix the Headboard legs ② to the Headboard ① with Bolt B by using Allen key A. You can chose the hole a and c ,or b and d.