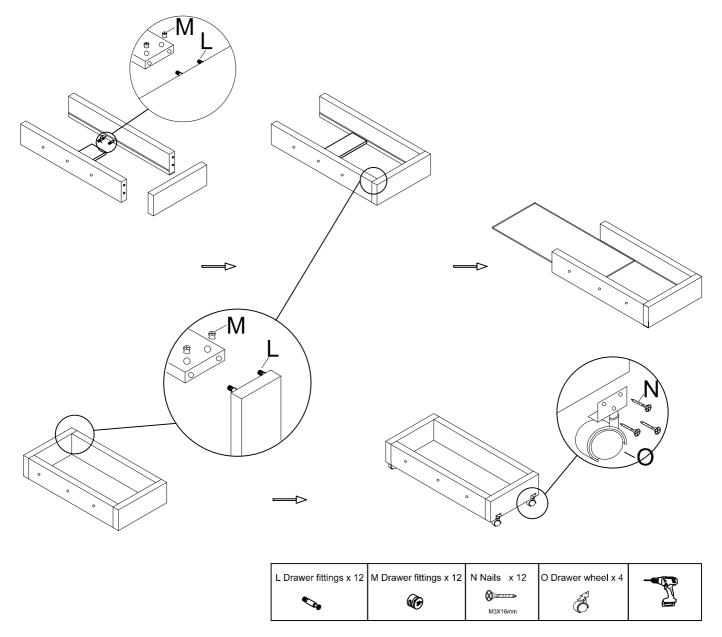

## Step 9

Fix the cross bar to the side rails support legs and Connected support legs with Bolts D by using Allen key A

Step 10

Assembled the Drawer with Drawer fittings L and M.Fix the Drawer wheel O with Nails N by using Electric drill or Screw driver.